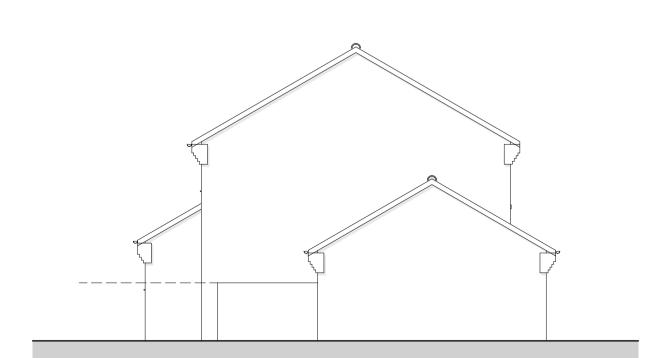

QUAKER GREEN CRUMMOCK MOOR LANE 13.5m Ordnance Survey (c) Crown Copyright 2021. All rights reserved. Licence number 100022432 Site Location Plan

First Floor Plan

North-East Elevation

North-West Elevation