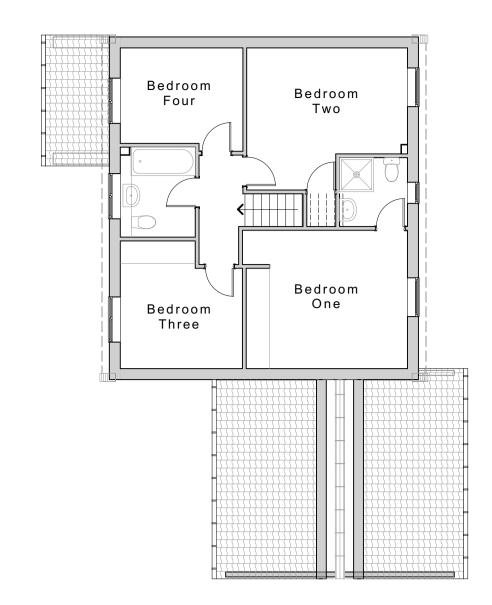

QUAKER GREEN CRUMMOCK MOOR LANE 13.5m Ordnance Survey (c) Crown Copyright 2021. All rights reserved. Licence number 100022432 Site Location Plan

First Floor Plan

North-East Elevation

North-West Elevation