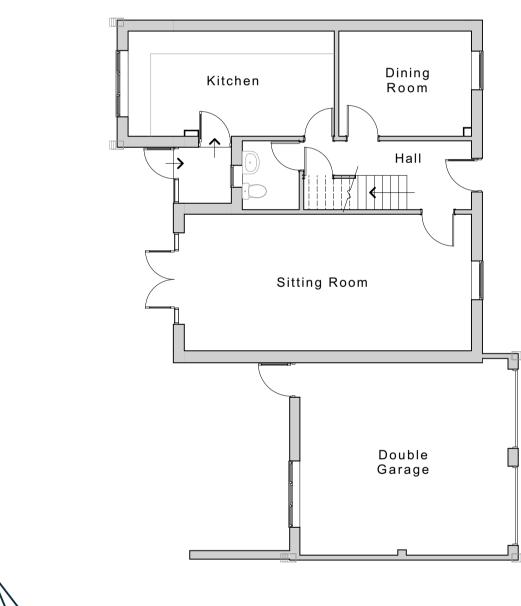

QUAKER GREEN CRUMMOCK MOOR LANE 13.5m Ordnance Survey (c) Crown Copyright 2021. All rights reserved. Licence number 100022432 Site Location Plan

First Floor Plan

North-East Elevation

North-West Elevation