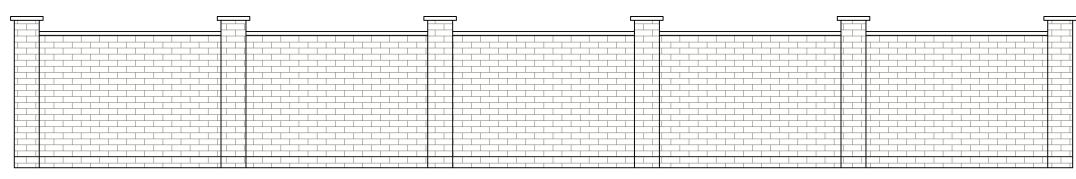

copings to match existing

21 courses bricks to match existing (1575mm high)

2 courses of red engineering bricks (150mm high)

boundary wall facing onto Bodiam Place (to side of property)

(brickwork, piers and copings to match existing)

|  | copings to match existing                   |           |
|--|---------------------------------------------|-----------|
|  | maximum 13 courses to suit ground level (as | existing) |
|  | 2 courses of red engineering bricks         |           |

boundary wall facing onto Bodiam Place (to front of property)

(brickwork, piers and copings to match existing)

97 Farmstead Road, Corby, NN18 0LG Proposed boundary wall Scale 1:50 @ A3