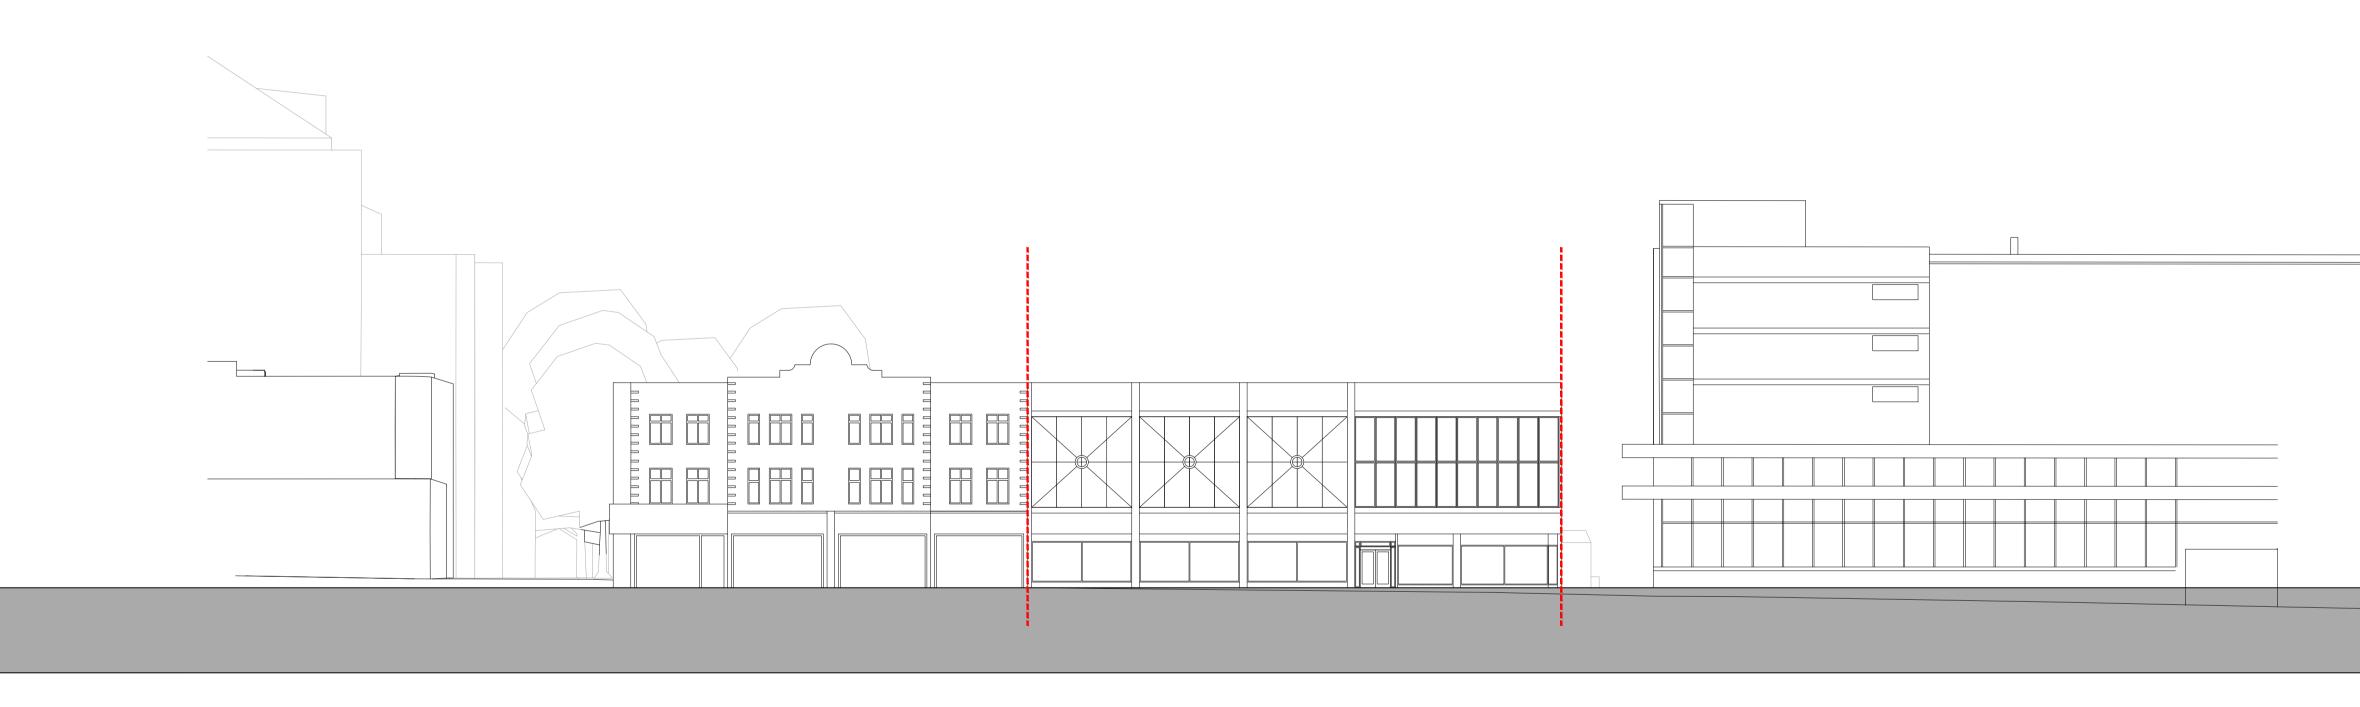

client **REID HOMES** 

project 219-227 SUTTON HIGH STREET

drawing title EXISTING SITE ELEVATION EAST ELEVATION

sheet size A1

scale 1:200@A1, 1:400@A3

revision -

status PLANNING

drawing no. 1957-A-0200