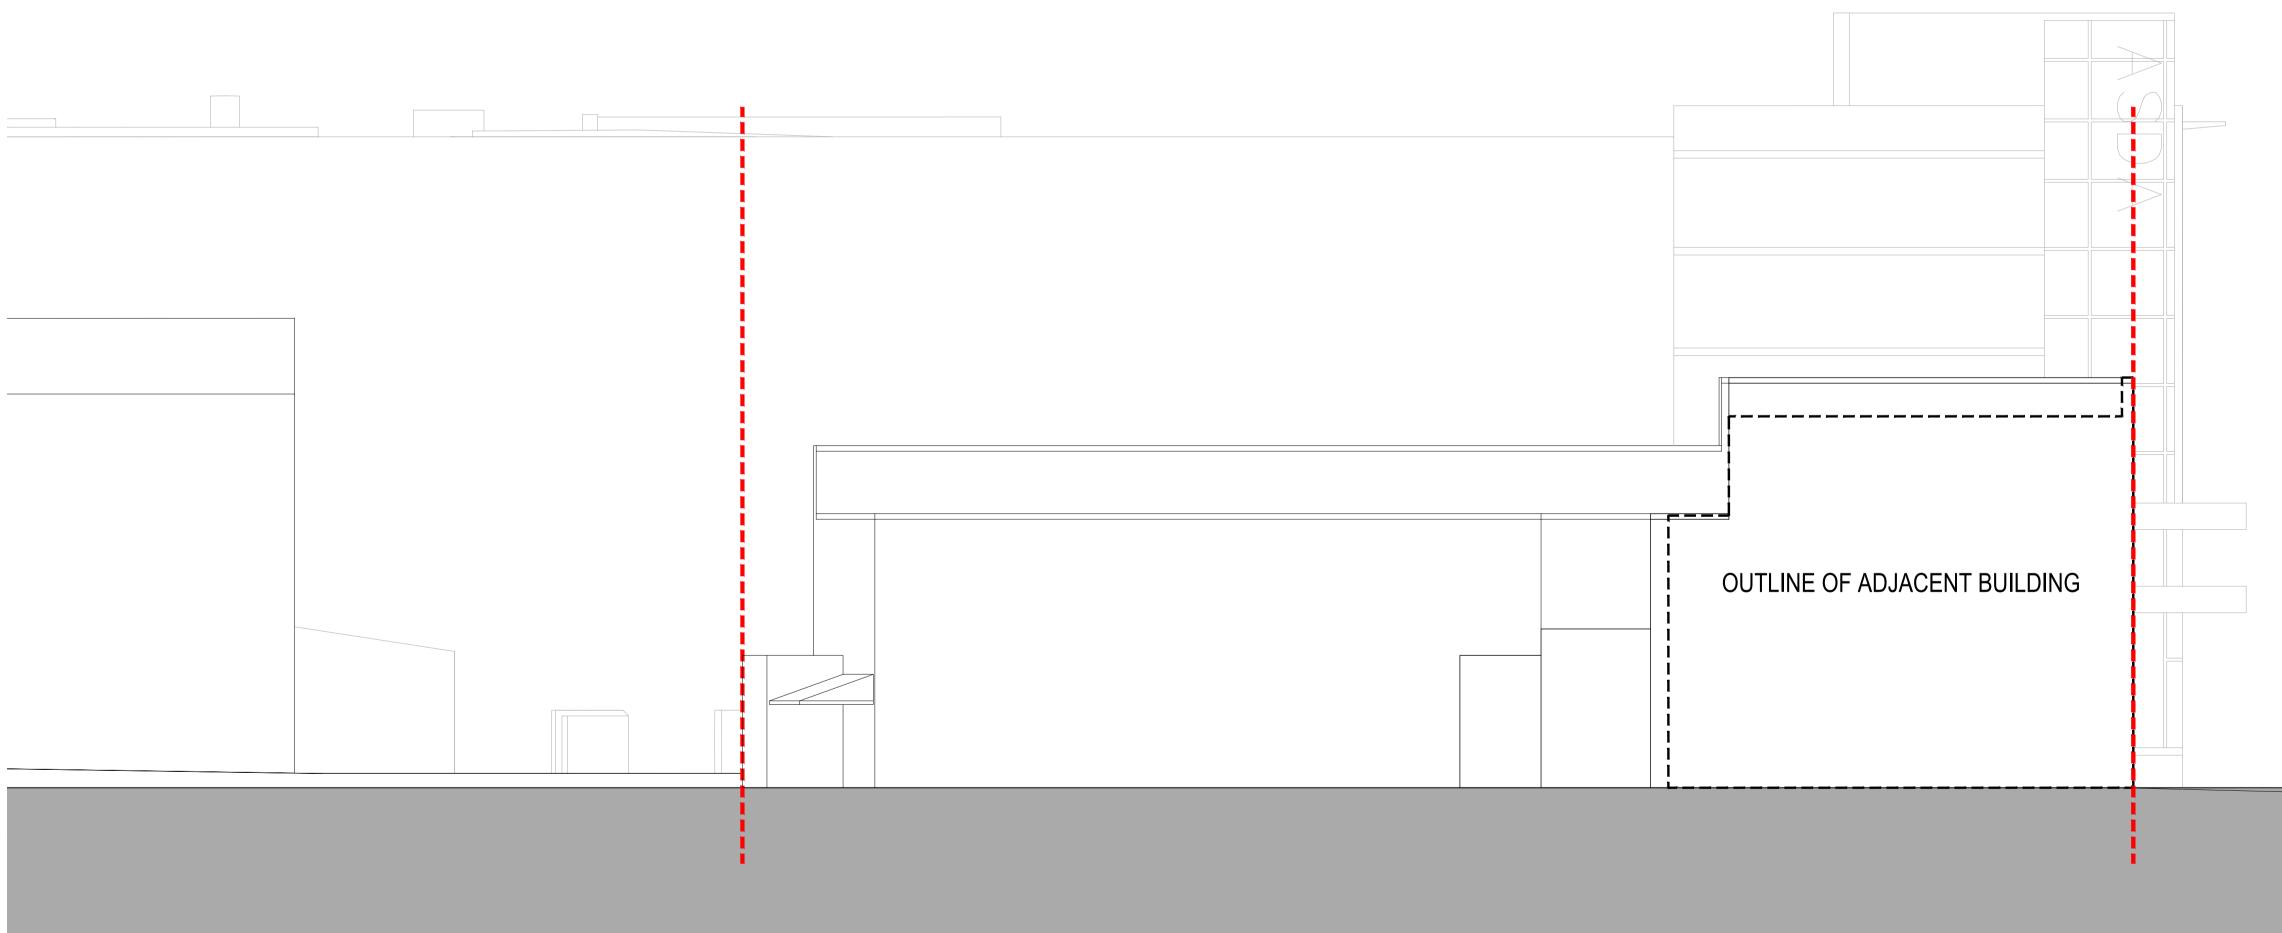

#### client **REID HOMES**

project 219-227 SUTTON HIGH STREET

drawing title EXISTING SOUTH ELEVATION