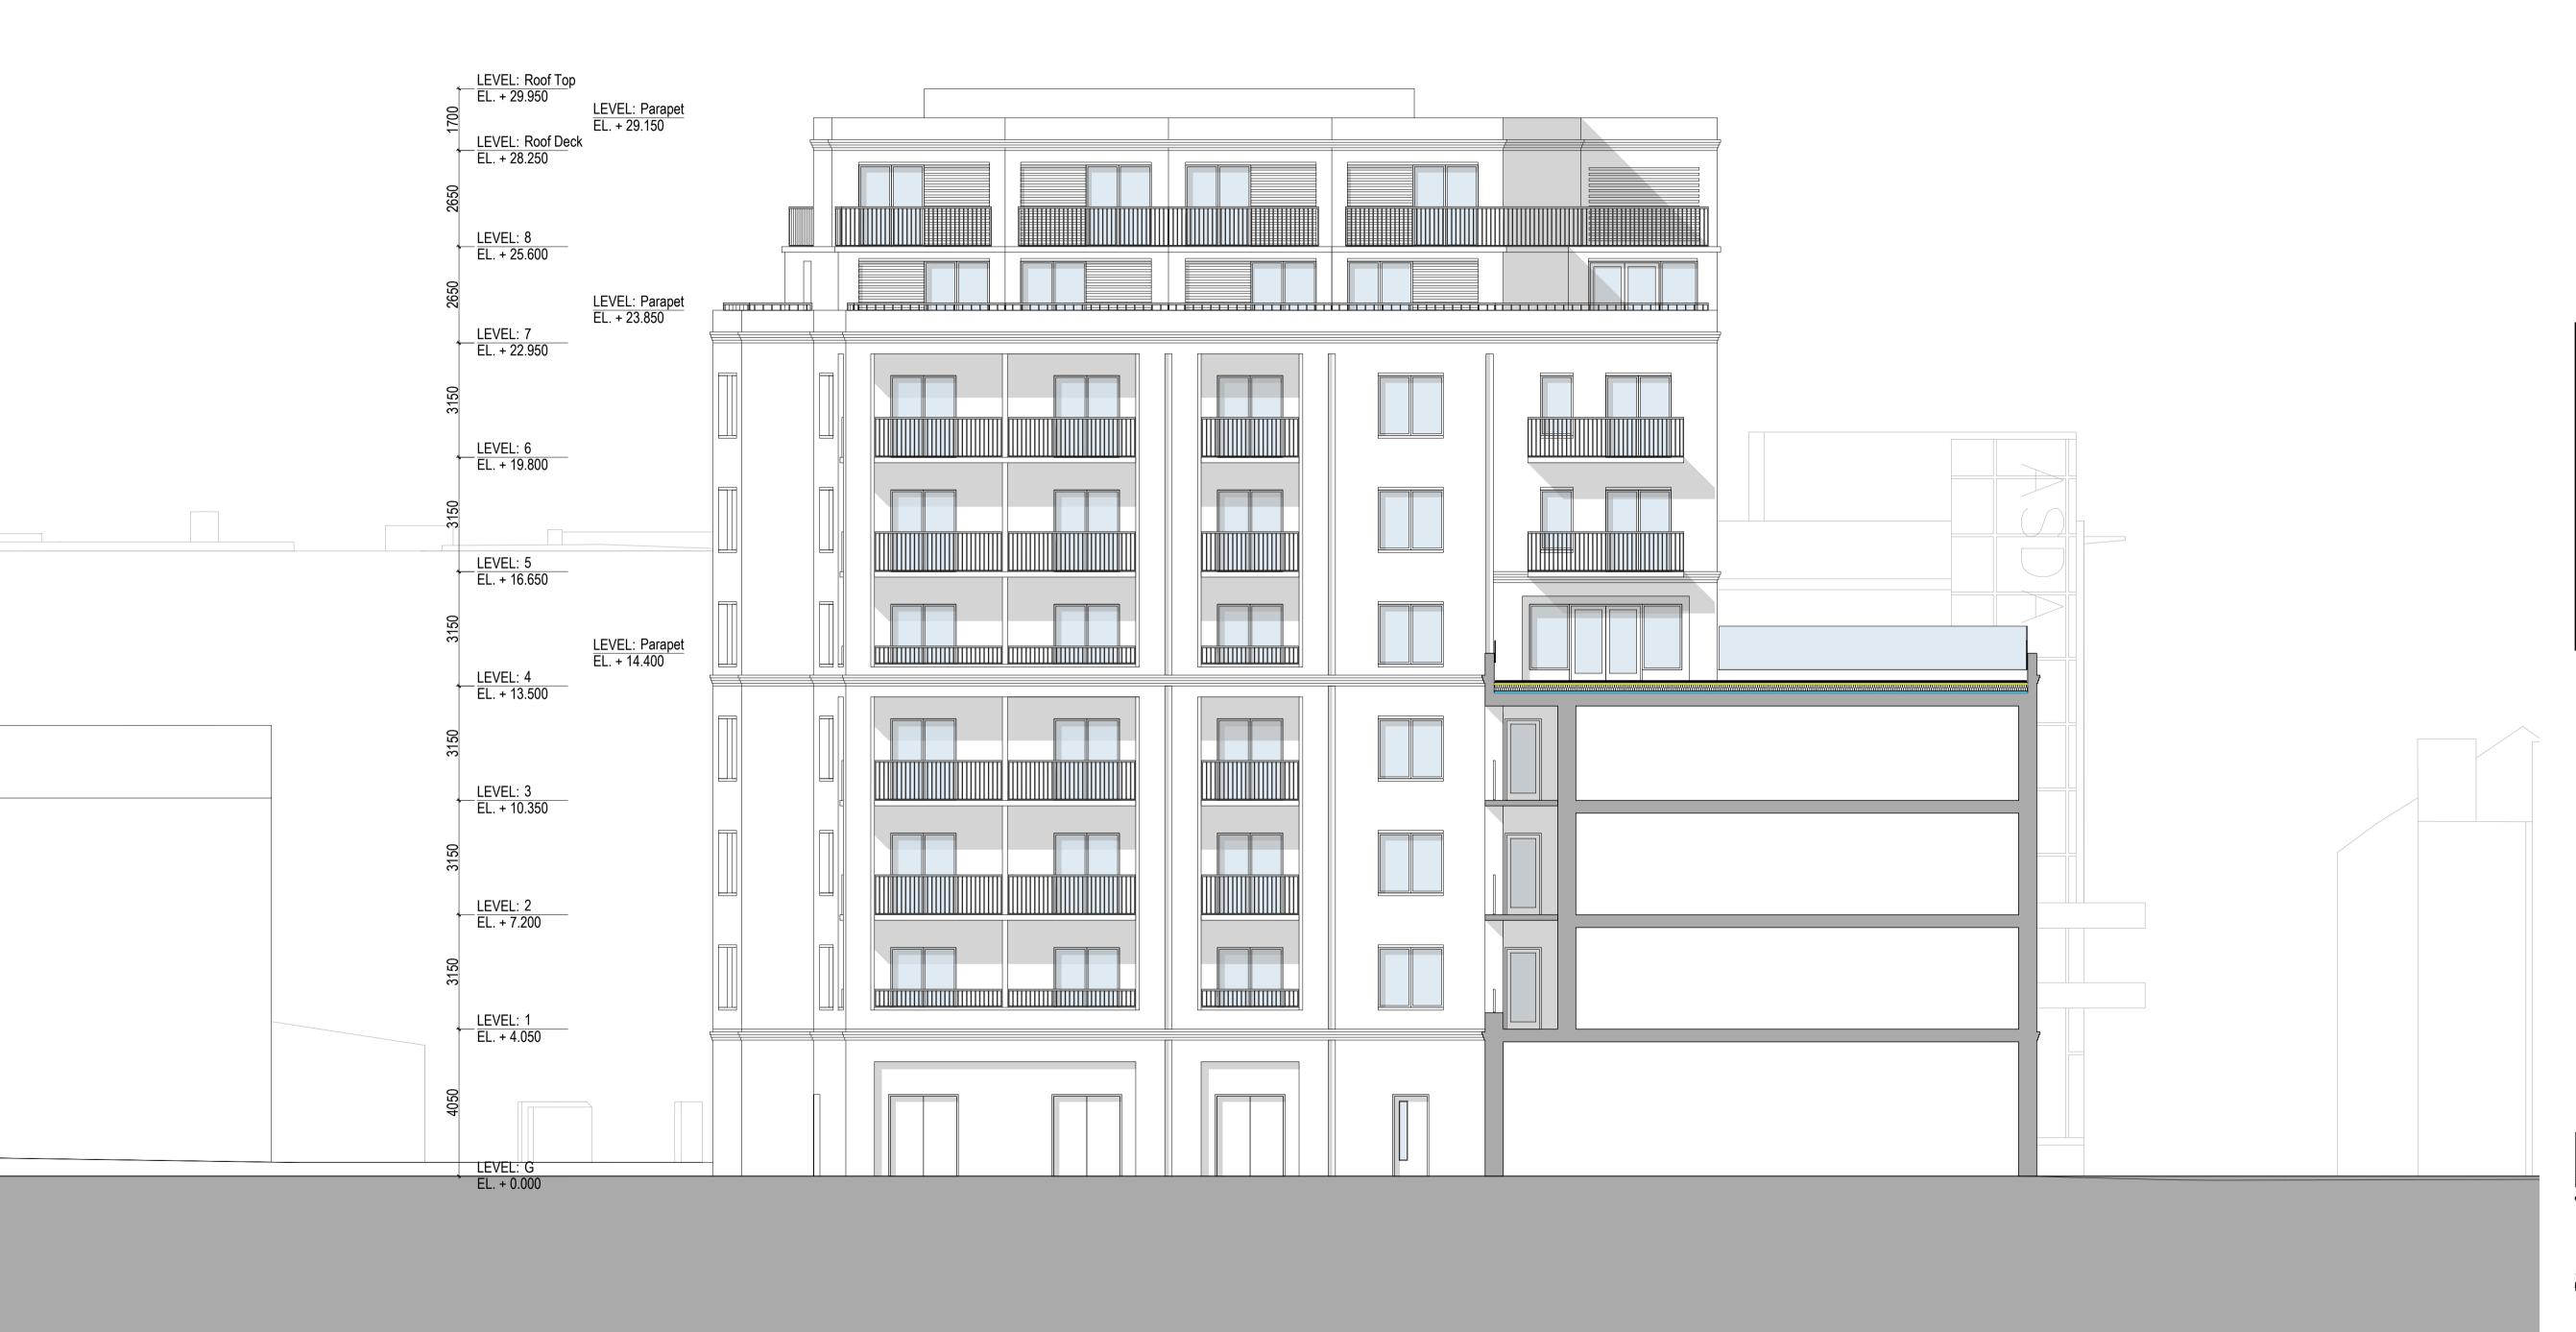

## REVISIONS

REV DATE DESCRIPTION

- 29.01.2021 ISSUED FOR PLANNING

BG SB

REID HOMES

project 219-227 SUTTON HIGH STREET

drawing title
PROPOSED SECTION AA

sheet size scale A1 1:100@A1, 1:200@A3

status PLANNING

Scale 1:100@A1, 1:200@A3

drawing no. 1957-A-2200

LOM architecture and design

The Glass House 5 Sclater Street London E1 6JY UK

Phone +44(0)20 8444 2999 Email mail@lom-fdp.com

Web www.lom-architecture.com