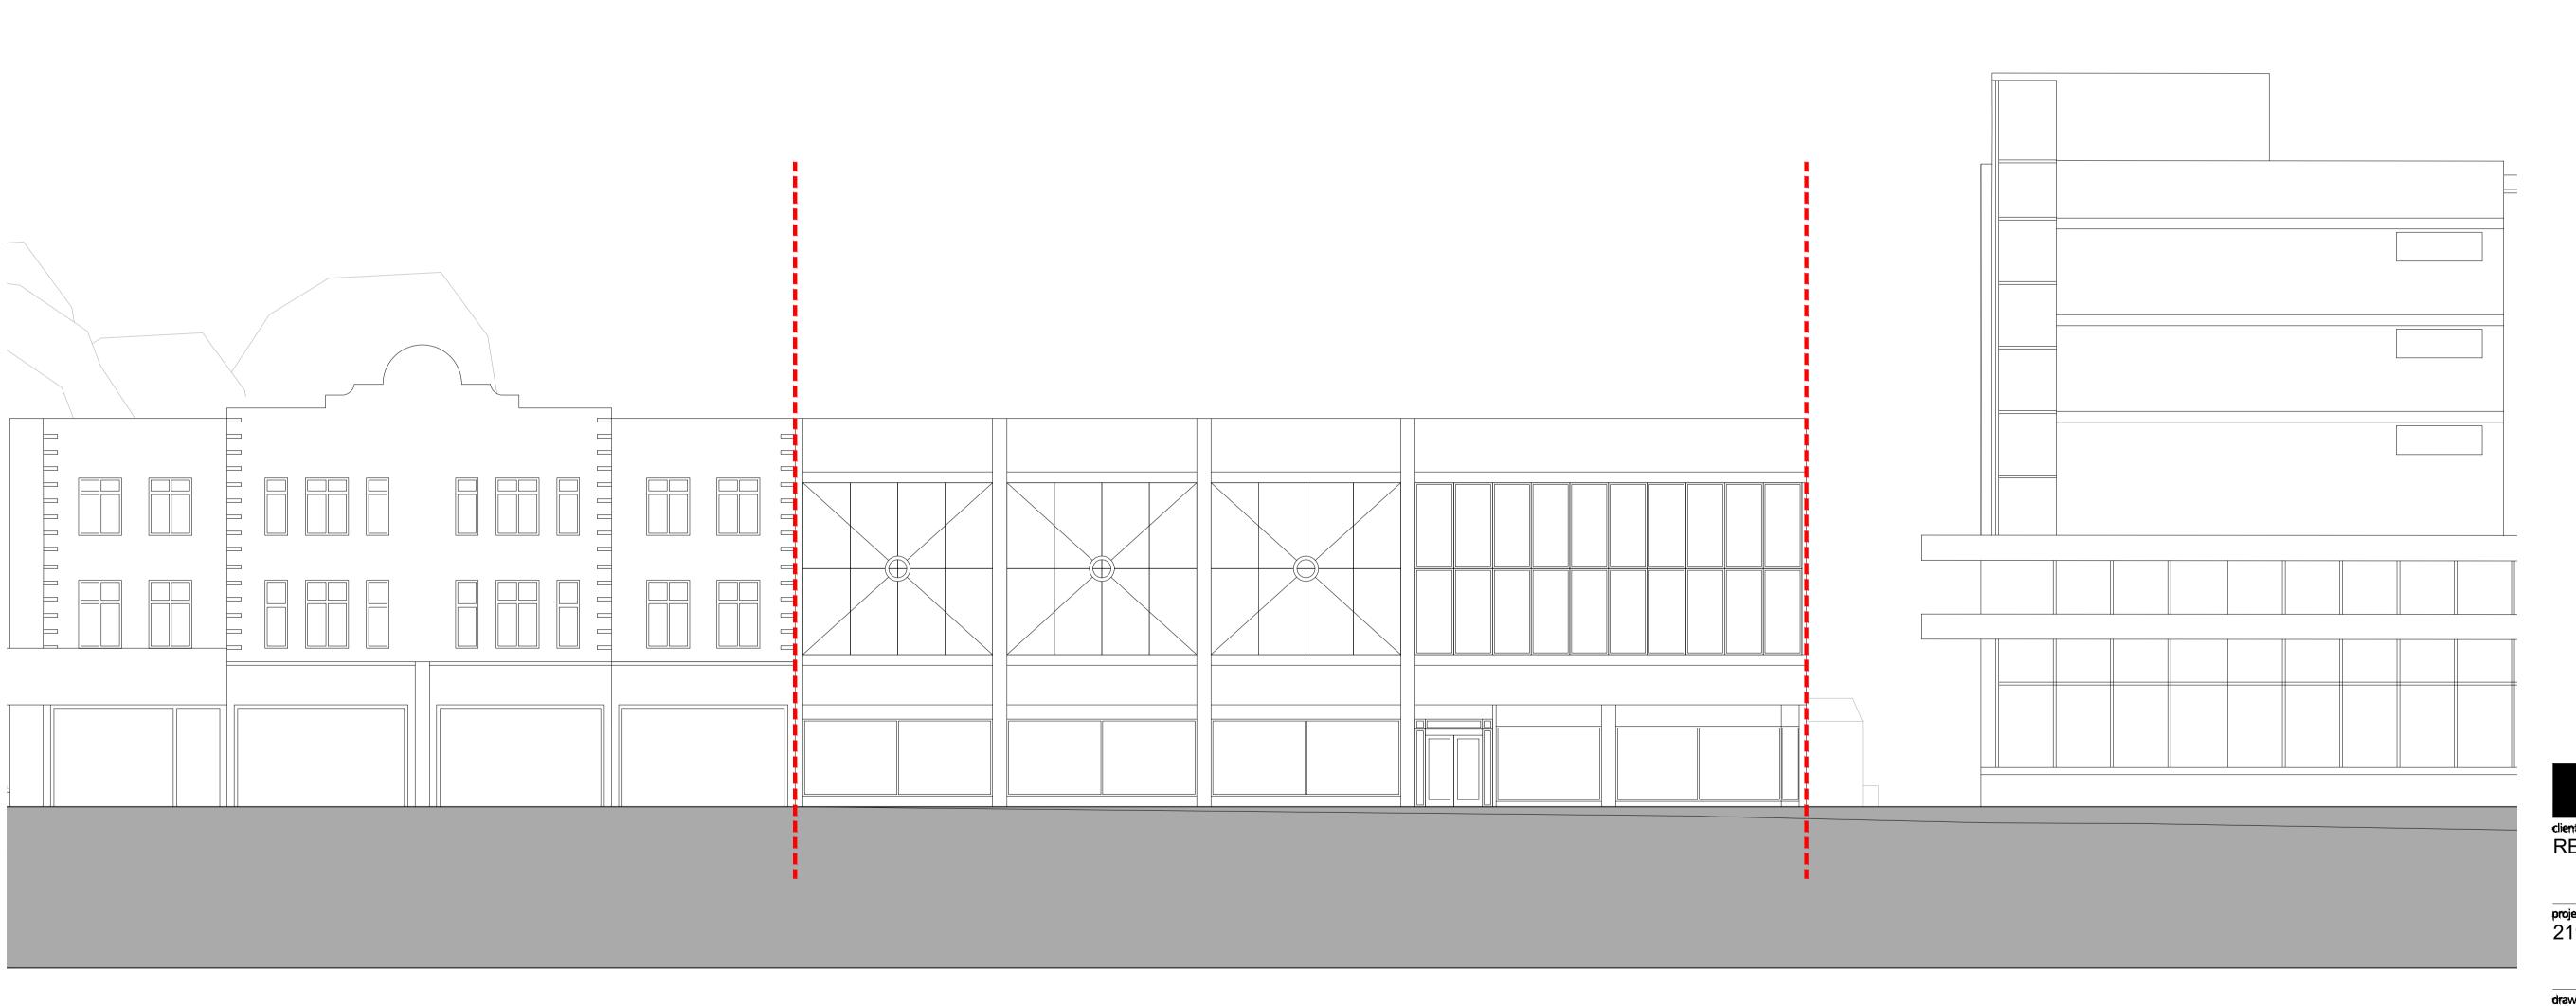

## **REVISIONS**

REV DATE DESCRIPTION

- 29.01.2021 ISSUED FOR PLANNING

7

REID HOMES

project 219-227 SUTTON HIGH STREET

drawing title
EXISTING EAST ELEVATION

sheet size scale A1 1:100@A1, 1:200@A3