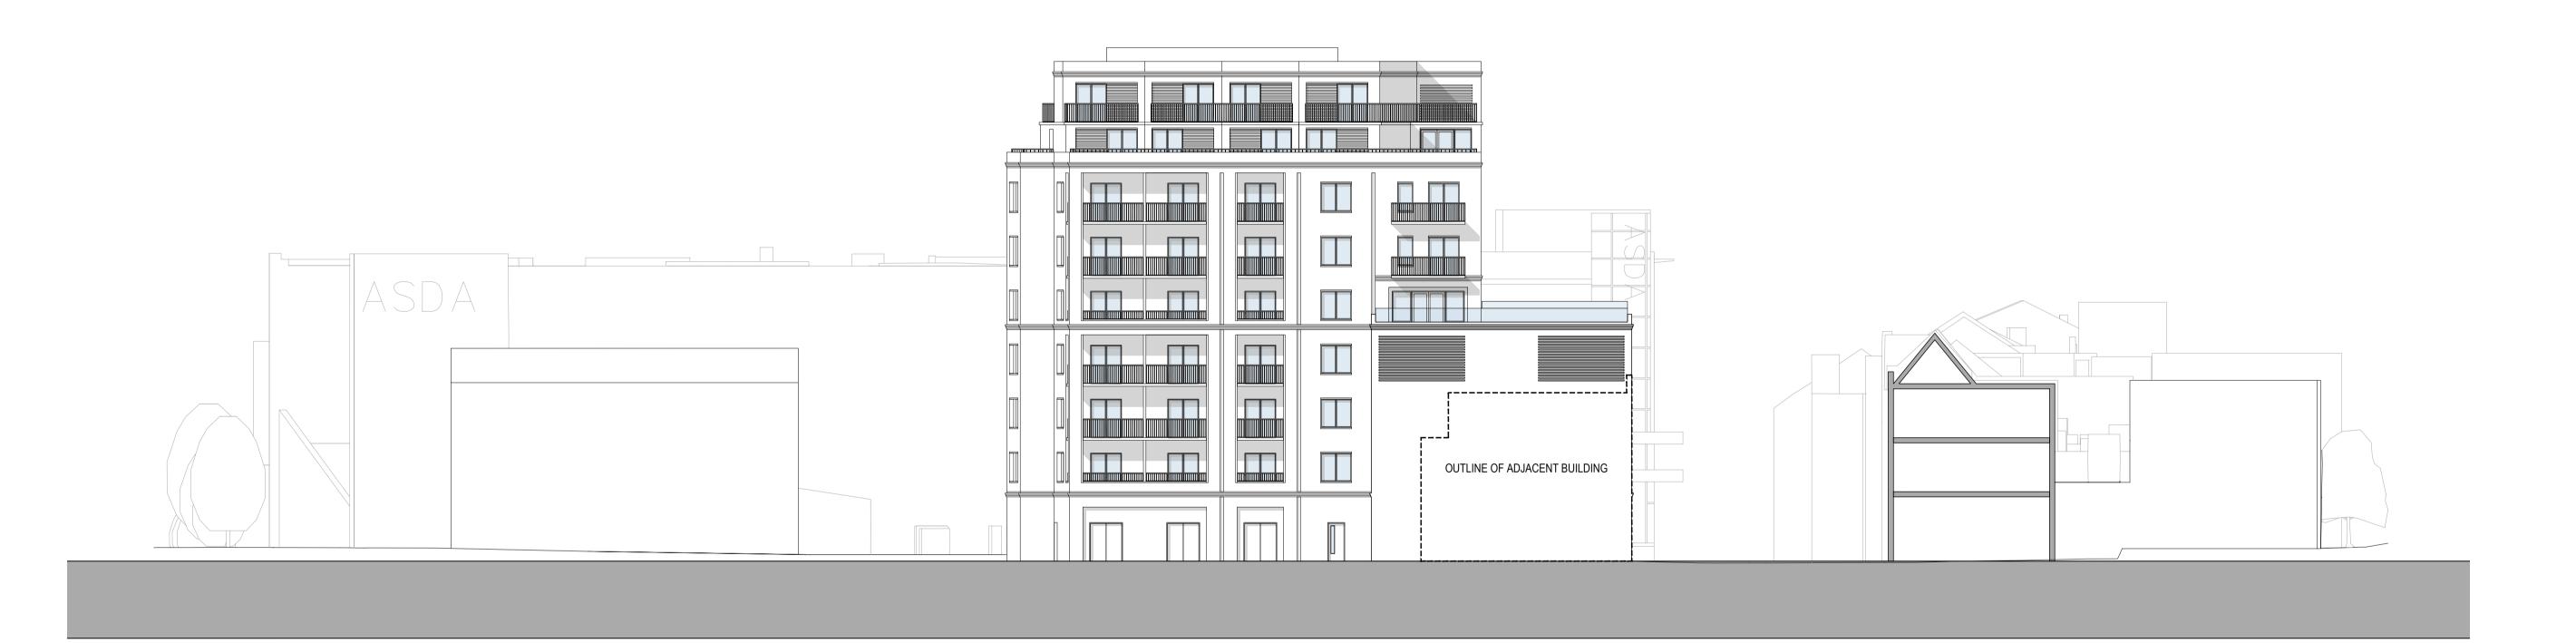

## **REVISIONS**

REV DATE DESCRIPTION

- 29.01.2021 ISSUED FOR PLANNING

Any.

BG SB

REID HOMES

project 219-227 SUTTON HIGH STREET

drawing title
PROPOSED SITE ELEVATION
SOUTH ELEVATION

sheet size scale A1 1:200@A1, 1:400@A3

status PLANNING

Scale 1:200@A1, 1:400@A3

drawing no. 1957-A-2030

LOM architecture and design

The Glass House 5 Sclater Street London E1 6JY UK

Phone +44(0)20 8444 2999 Email mail@lom-fdp.com