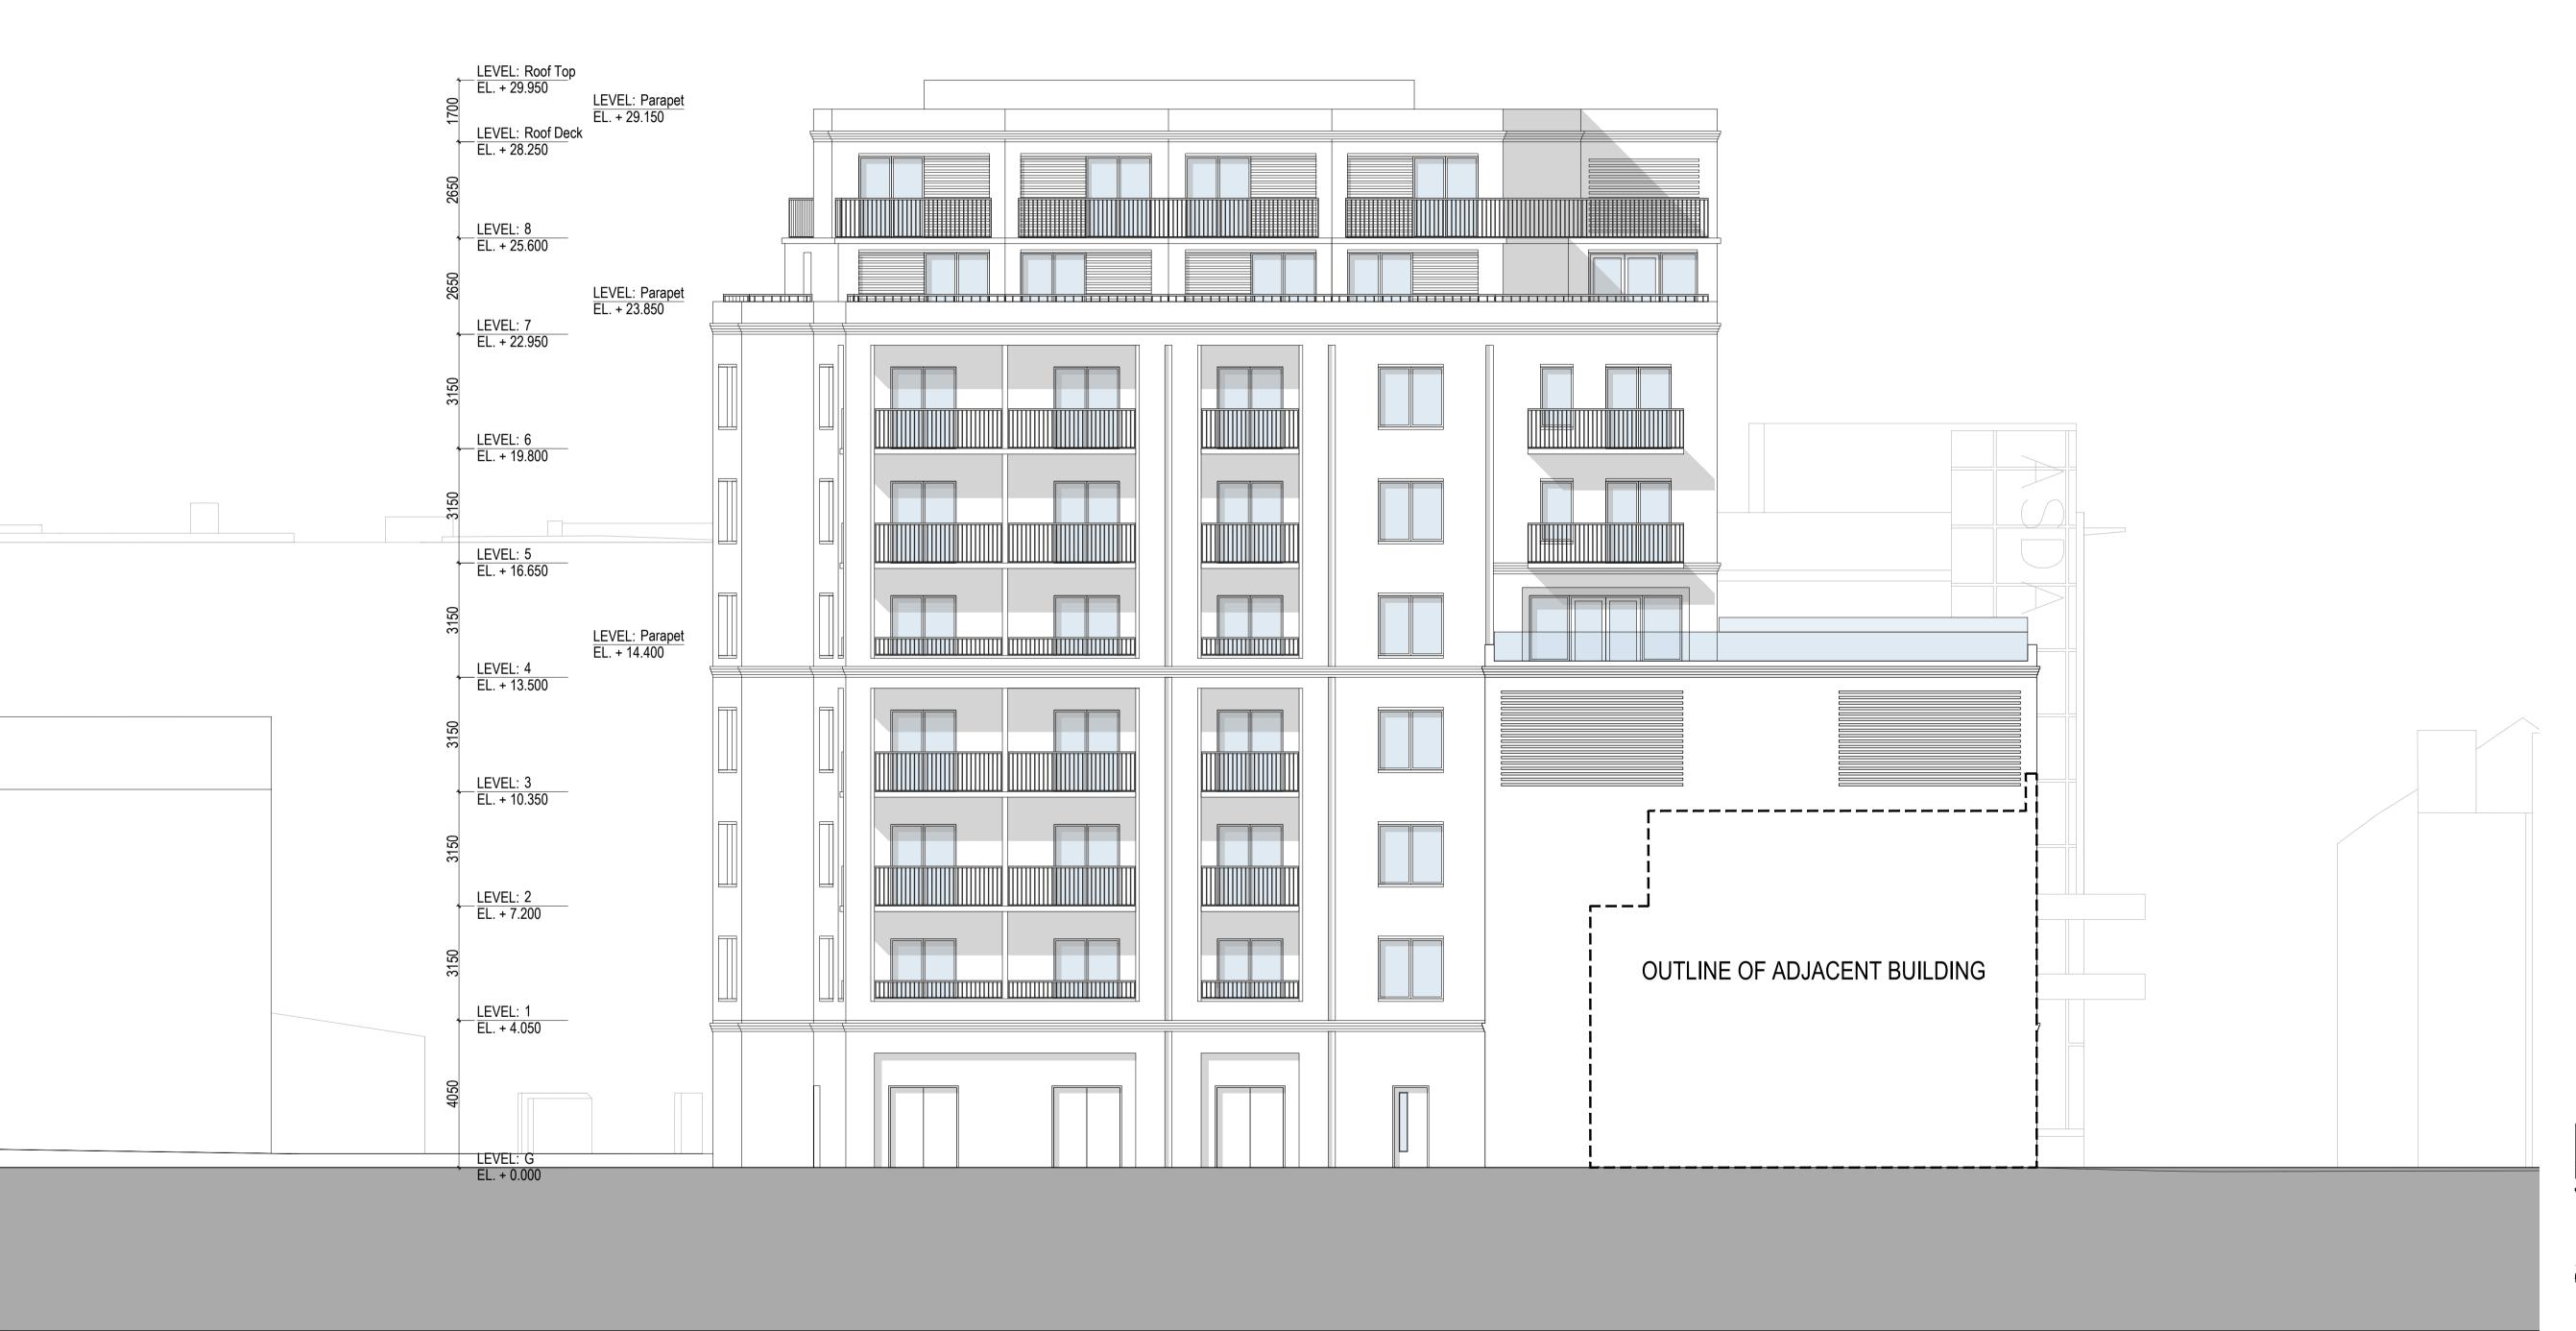

REVISIONS

REV DATE DESCRIPTION

- 29.01.2021 ISSUED FOR PLANNING

BG SB

REID HOMES

219-227 SUTTON HIGH STREET

drawing title
PROPOSED SOUTH ELEVATION

1:100@A1, 1:200@A3 **A**1

PLANNING

Scale 1:100@A1, 1:200@A3

drawing no. 1957-A-2130

LOM architecture and design

The Glass House 5 Sclater Street London E1 6JY UK

Phone +44(0)20 8444 2999 Email mail@lom-fdp.com

Web www.lom-architecture.com