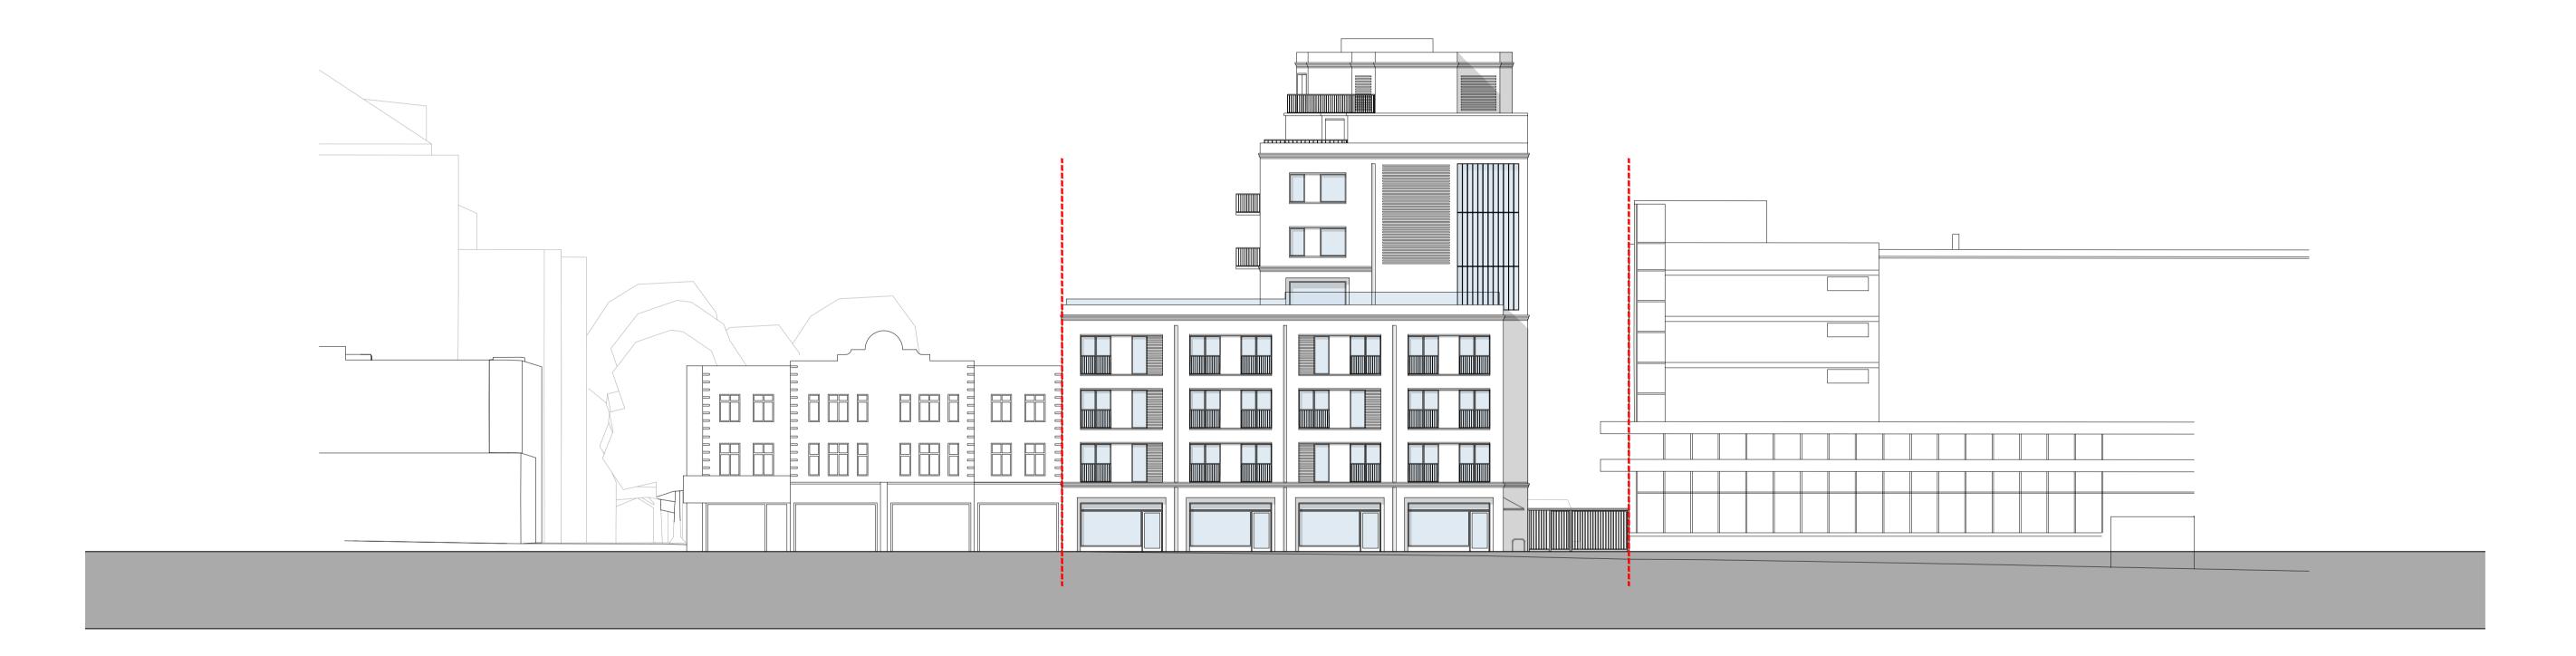

## **REVISIONS**

REV DATE DESCRIPTION

- 29.01.2021 ISSUED FOR PLANNING

BG SB A 16.03.2021 PLANNING - GATE & CYCLE STORAGE ADDED BG SB

LOM

REID HOMES

project 219-227 SUTTON HIGH STREET

drawing title
PROPOSED SITE ELEVATION
EAST ELEVATION

scale 1:200@A1, 1:400@A3 sheet size A1

status PLANNING

Scale 1:200@A1, 1:400@A3

drawing no. 1957-A-2000

LOM architecture and design
The Glass House 5 Sclater Street London E1 6JY UK
Phone +44(0)20 8444 2999 Email mail@lom-fdp.com
Web www.lom-architecture.com