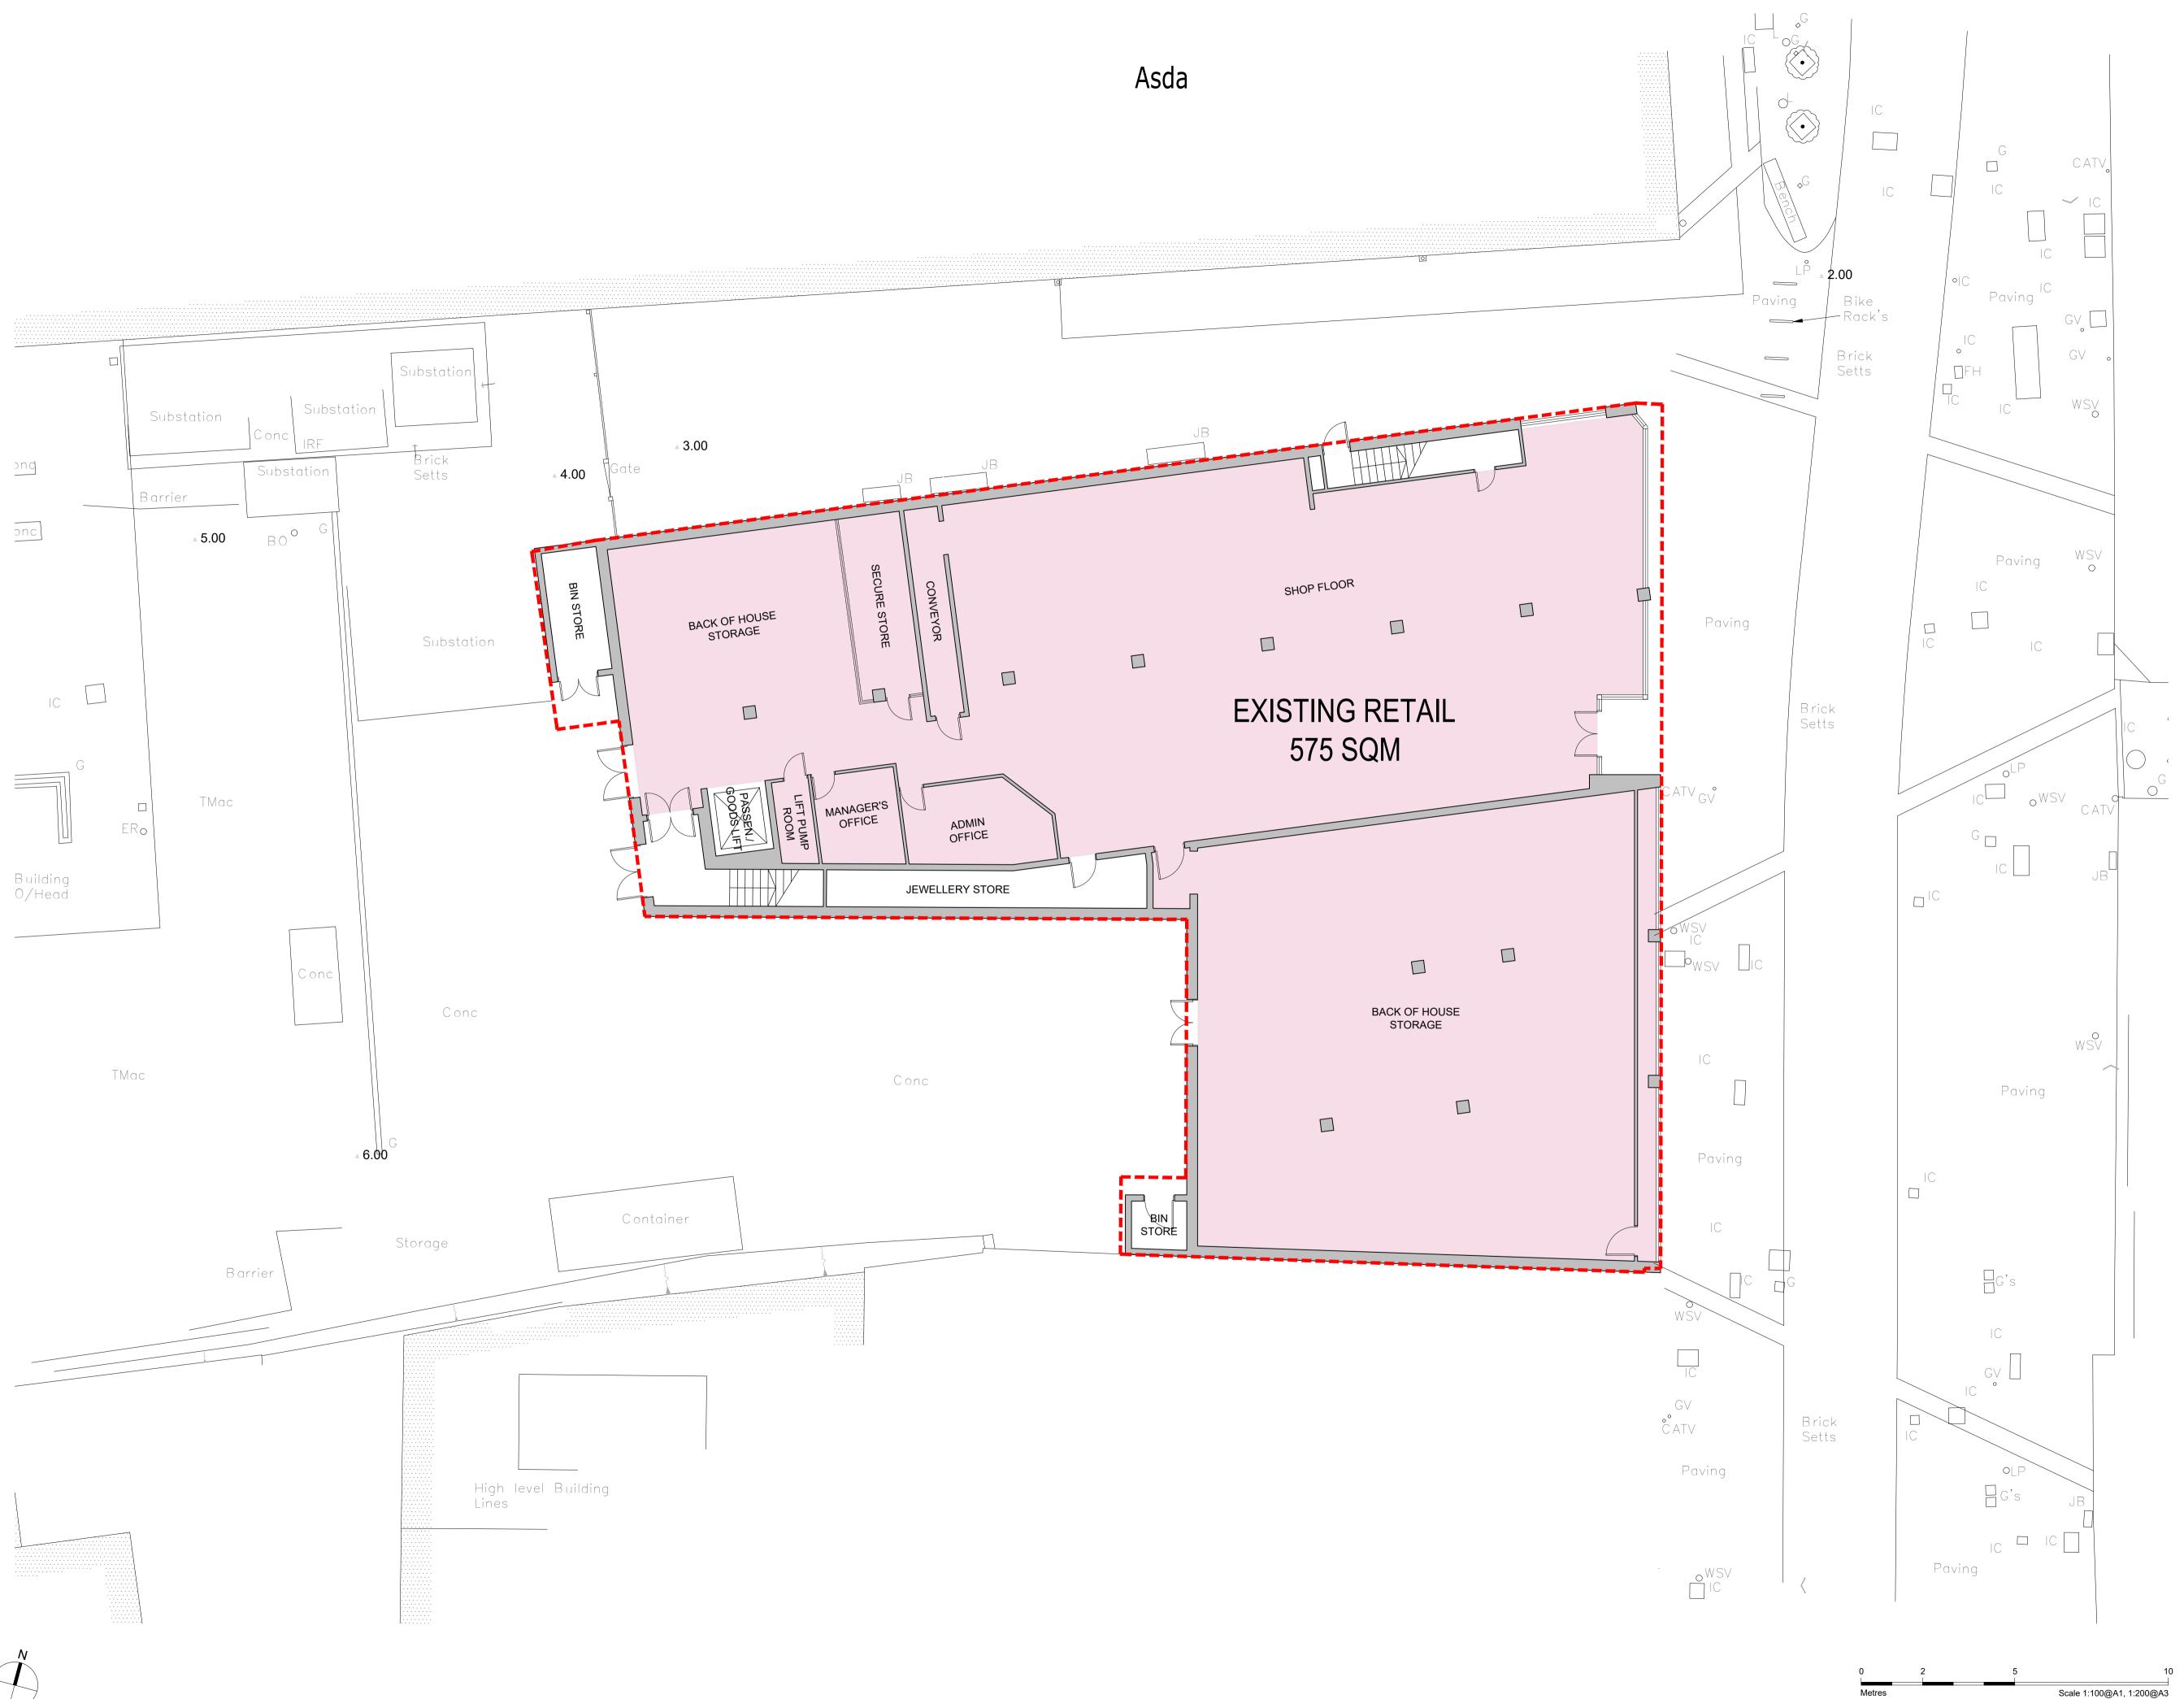

client REID HOMES

project 219-227 SUTTON HIGH STREET

drawing title
EXISTING GA PLAN
GROUND FLOOR

sheet size scale A1 1:100@A1, 1:200@A3

status PLANNING

drawing no. 1957-A-0100

LOM architecture and design

LOM architecture and design
The Glass House 5 Sclater Street London E1 6JY UK
Phone +44(0)20 8444 2999 Email mail@lom-fdp.com
Web www.lom-architecture.com