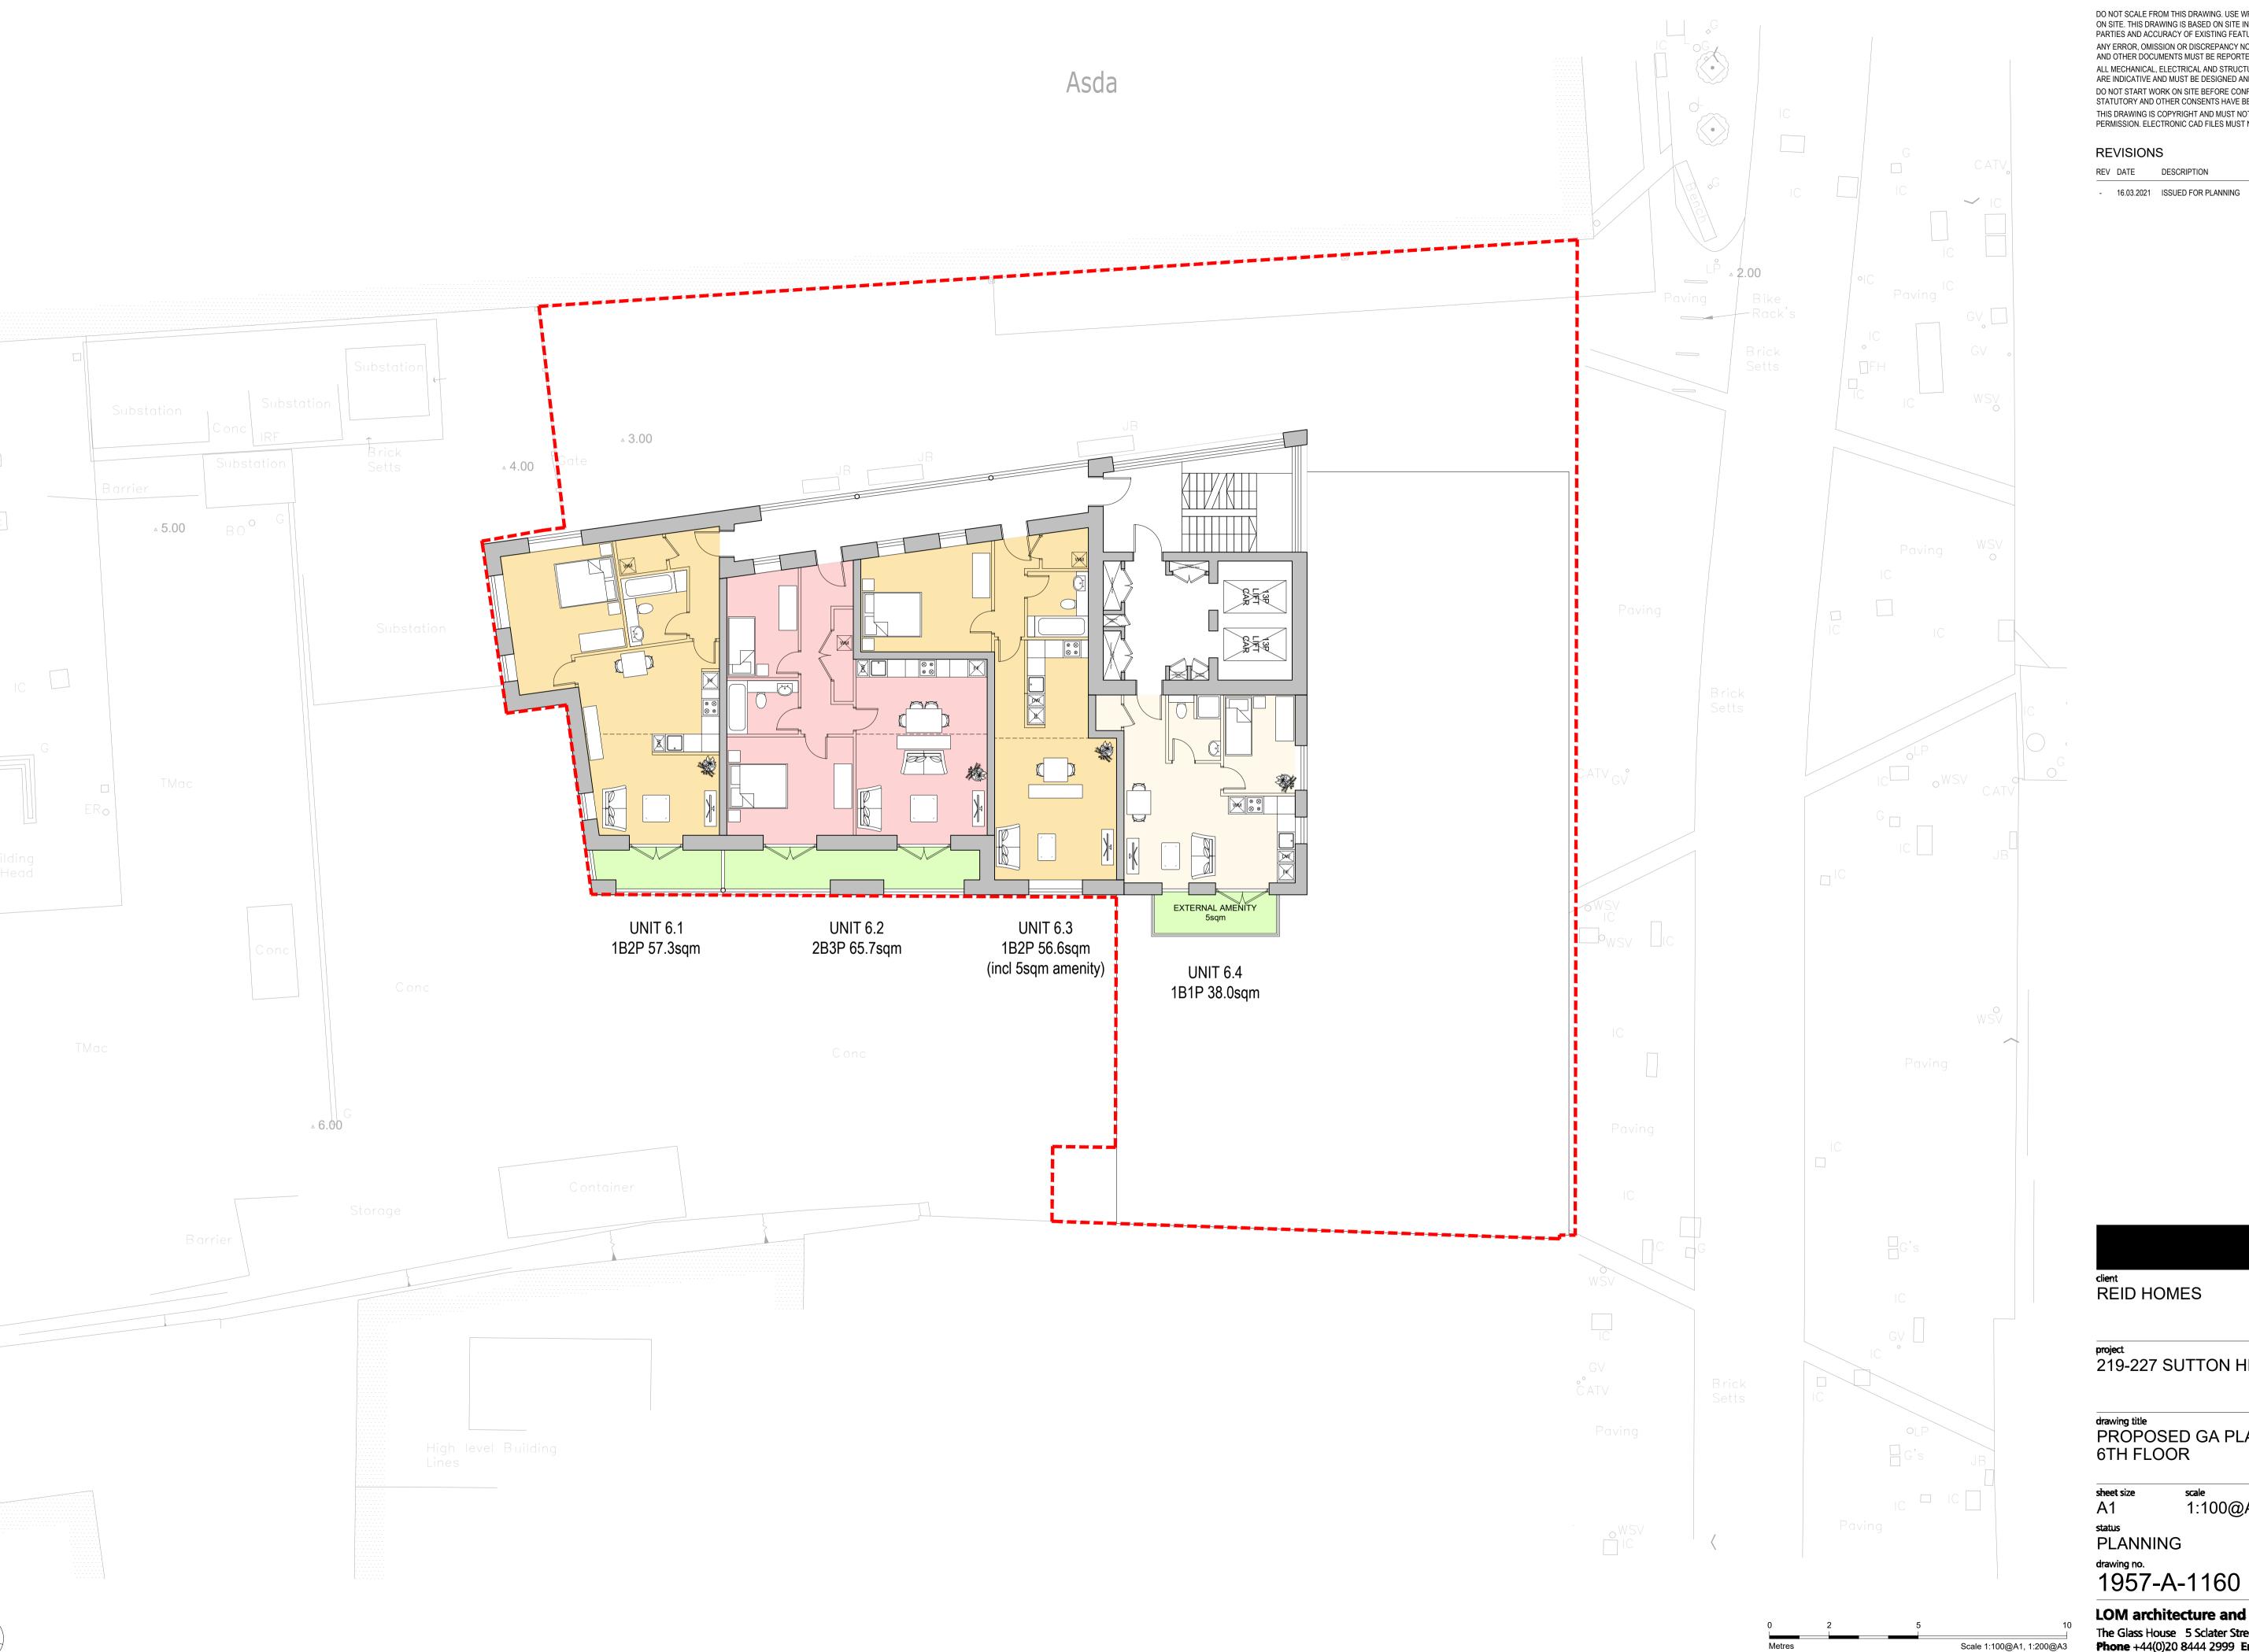

REV DATE DESCRIPTION

- 16.03.2021 ISSUED FOR PLANNING

project 219-227 SUTTON HIGH STREET

drawing title
PROPOSED GA PLAN
6TH FLOOR

scale 1:100@A1, 1:200@A3

PLANNING

LOM architecture and design

The Glass House 5 Sclater Street London E1 6JY UK