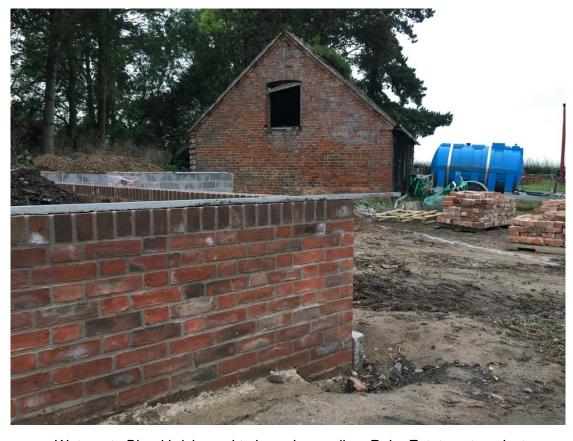

### **Proposed Brick:**

## Ibstock Bricks - Watergate Blend (https://www.ibstockbrick.co.uk)

Watergate Blend brick used to boundary wall on Raby Estate

Watergate Blend brick used to boundary wall on Raby Estate set against existing farm outbuilding