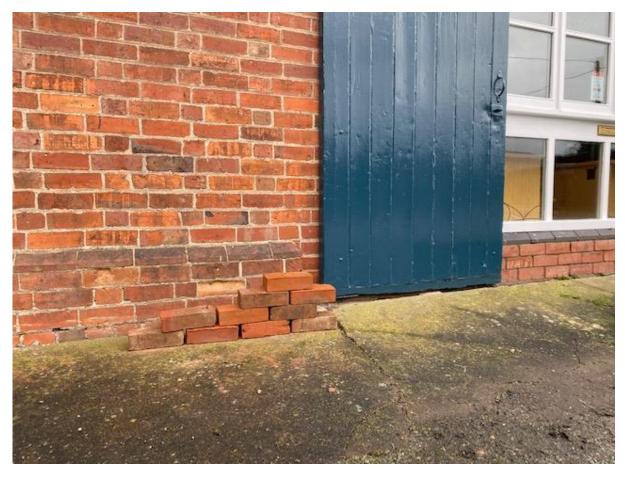

# INFORMATION PROVIDED BY APPLICANT

#### **Discharge of Condition 3**

Approval Reference: 19/01196/FUL Date of Decision: 9th October 2019

### **Proposed Roof Tile:**

Dreadnought Tiles - Collingwood Blend (https://www.dreadnought-tiles.co.uk/index.html)



### **Proposed Brick:**

## Ibstock Bricks - Watergate Blend (https://www.ibstockbrick.co.uk)



Watergate Blend brick used to boundary wall on Raby Estate



Watergate Blend brick used to boundary wall on Raby Estate set against existing farm outbuilding



Watergate Blend brick sample shown against brickwork to Raby Estate Office

### Stone cills

Shropshire Brick & Stone - Cast Composite Stone - Mulberry (<a href="https://www.shropshirebrickandstone.com">https://www.shropshirebrickandstone.com</a>)