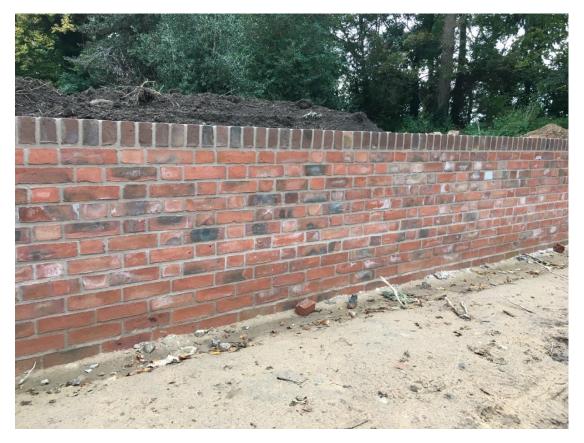

### **Proposed Brick:**

## Ibstock Bricks - Watergate Blend (https://www.ibstockbrick.co.uk)

Watergate Blend brick used to boundary wall on Raby Estate

Watergate Blend brick used to boundary wall on Raby Estate set against existing farm outbuilding