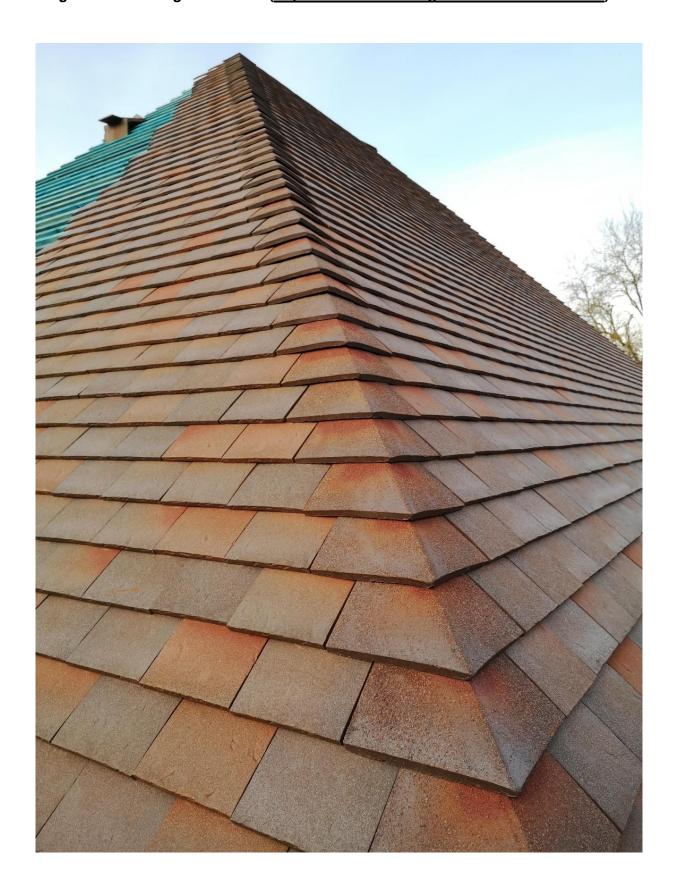

### **Proposed Roof Tile:**

Dreadnought Tiles - Collingwood Blend (https://www.dreadnought-tiles.co.uk/index.html)