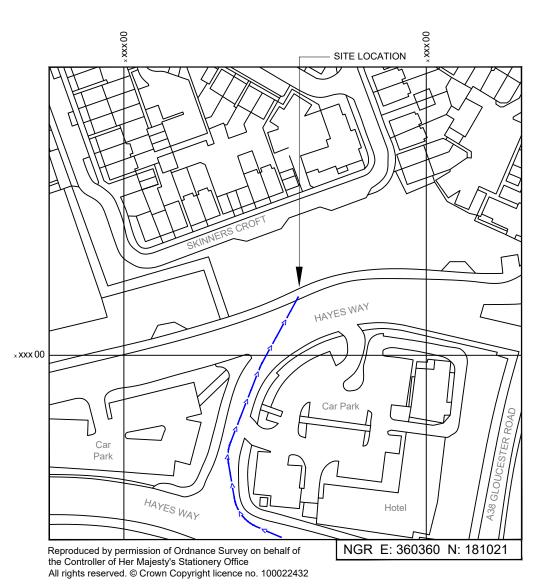

## SITE LOCATION PLAN

Site Name

HAYES WAY EAST STREETWORKS

3UK Cell ID:

SGL12956

HAYES WAY **FILTON** SOUTH GLOUCESTERSHIRE BS34 5AX

002 SITE LOCATION PLAN

H3G UNILATERAL SW

**PLANNING** 