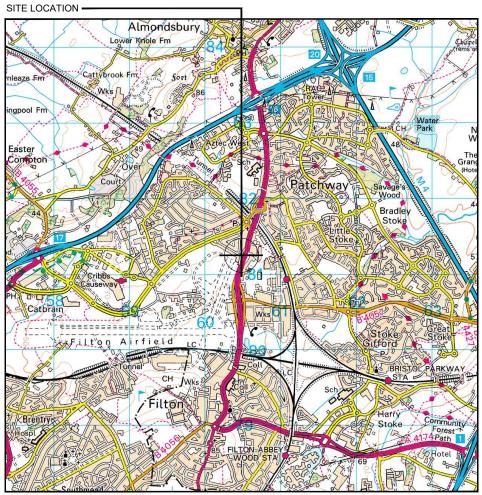

Reproduced by permission of Ordnance Survey on behalf of the Controller of Her Majesty's Stationery Office All rights reserved. © Crown Copyright licence no. 100022432

## SITE AREA PLAN

0 1:50,000 1km



SITE PHOTOGRAPH



## SITE LOCATION PLAN



## GOOGLE MAPS QR CODE

GOOGLE MAPS - https://goo.gl/maps/ZX4LheBpugoSaWrL9 STREETVIEW - https://goo.gl/maps/mc25xHS74XD5eP8n7

NOTES:

1. ALL DIMENSIONS IN MM UNLESS OTHERWISE NOTED.

Access Route To Site:

MODIFICATION BY CH DATE



Hutchison 3G UK Limited Star House, 20 Grenfell Road Maidenhead, SL6 1EH Tel: 01628 765 000 Fax: 01628 765 001

H3G Base Station Information line:



apwing House, Block 3 Forward Point, House Lane, Widnes, Cheshire, WA8 OSL t. 44 (0)151 420 4128 www.gbcservices.co.uk

Site Name

HAYES WAY EAST STREETWORKS

3UK