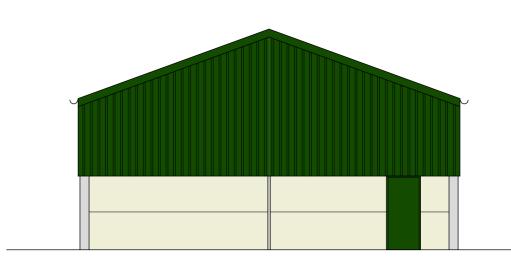

## **Proposed East Elevation**



## **Proposed West Elevation**



**Proposed Typical Section** 



Proposed Roof Plan
(1:200@A2)



## **Proposed North Elevation**



## **Proposed South Elevation**



eath
ewaltha Road
raa Sands
enzance

SBRic

Client:

AT BONE & SONS LTD

ATBOEF.SB

Project Ref:
Project Title:

**'EARLS FARM'** Butterfly Lane, Elstree, Borehamwood, Hertfordshire, WD6 3AD

Drwg Title: PROPOSED FLOOR PLAN & ELEVATIONS

**NOTES** 

This drawing has been produced/issued for the specific use as stated in the drawing status below. The drawing should only be used therefore for matters concerning the identifed use.

2) Until technical approval, consents and/or licensing has been obtained from the relevant authority, it should be understood that all drawings issued are prelim