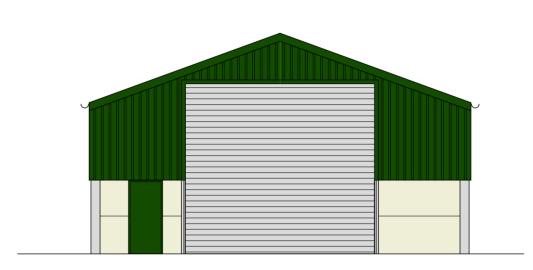

## **Proposed South Elevation**

eath
ewaltha Road
raa Sands
enzance

SBRic

Client:

AT BONE & SONS LTD

ATBOEF.SB

Project Ref:
Project Title:

**'EARLS FARM'** Butterfly Lane, Elstree, Borehamwood, Hertfordshire, WD6 3AD