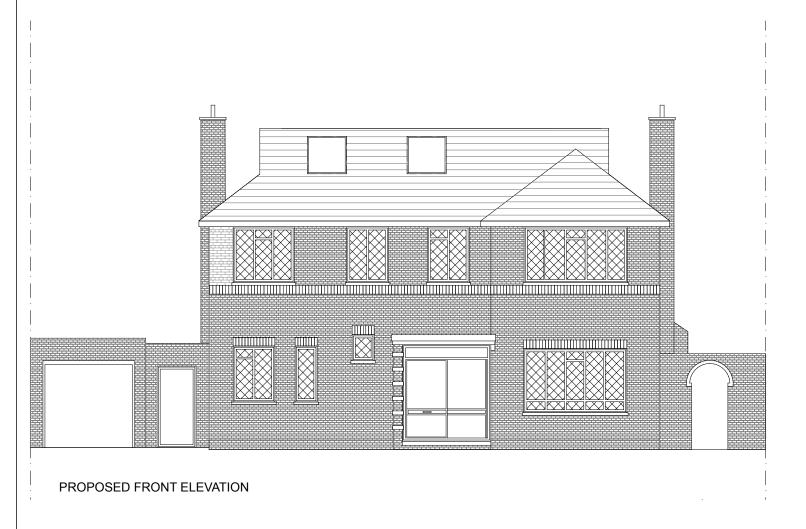

This drawing is to be read in conjunction with the relevant section of the specification and schedules.

le Scale Bar 1:100 (meters) ct to 0 1 2 3 4 5 6 7 8 9 ...

| , | CLIENT | Mrs Been                              | a De Freitas        | PROJECT 196 Bansted Rd |          |      | DRAWING NO. | •                     |  |
|---|--------|---------------------------------------|---------------------|------------------------|----------|------|-------------|-----------------------|--|
|   | TITLE  | Permitted Development Loft Conversion |                     |                        |          |      |             | 2550 - 2027           |  |
|   | SCALE  | 1:100@A<br>3                          | DRAWN<br><b>JAM</b> | DATE                   | 20/01/21 | REV. | Α           | ISSUE For Information |  |