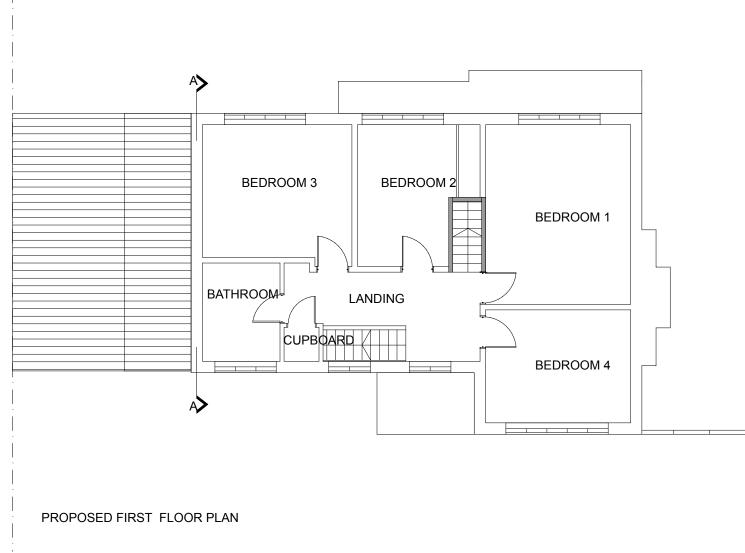

This drawing is to be read in conjunction with the relevant section of the specification and schedules.

le Scale Bar 1:100 (meters) ct to 0 1 2 3 4 5 6 7 8 9 ...

| , | CLIENT | Mrs Been                              | a De Freitas        | PROJECT 196 Bansted Rd |          |      | DRAWING NO. | •                     |  |
|---|--------|---------------------------------------|---------------------|------------------------|----------|------|-------------|-----------------------|--|
|   | TITLE  | Permitted Development Loft Conversion |                     |                        |          |      |             | 2550 - 2027           |  |
|   | SCALE  | 1:100@A<br>3                          | DRAWN<br><b>JAM</b> | DATE                   | 20/01/21 | REV. | Α           | ISSUE For Information |  |