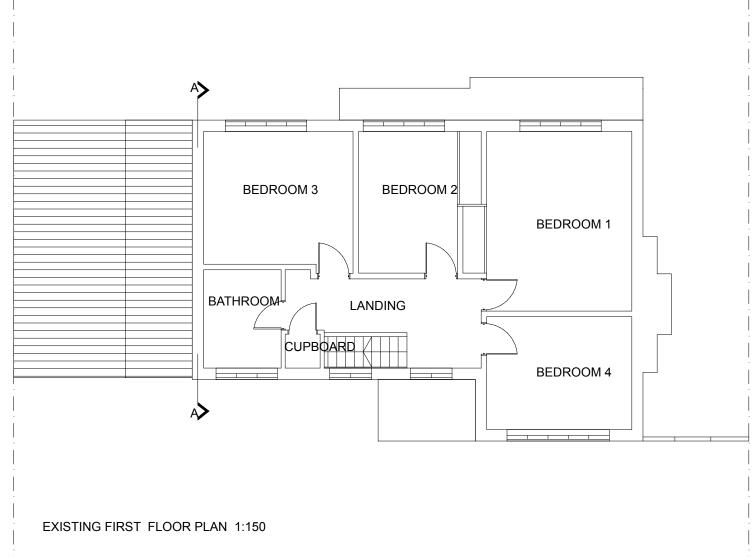

This drawing is to be read in conjunction with the relevant section of the specification and schedules.

| ^ | CLIENT Mrs Beena De Freitas |                |                     | PROJECT 196 Bansted Rd |          | ted Rd | DRAWING NO.           |
|---|-----------------------------|----------------|---------------------|------------------------|----------|--------|-----------------------|
|   | TITLE                       | Existing Plans |                     |                        |          |        | 2550 - 2012           |
|   | SCALE                       | 1:100@A<br>3   | DRAWN<br><b>JAM</b> | DATE                   | 20/01/21 | REV.   | ISSUE For Information |