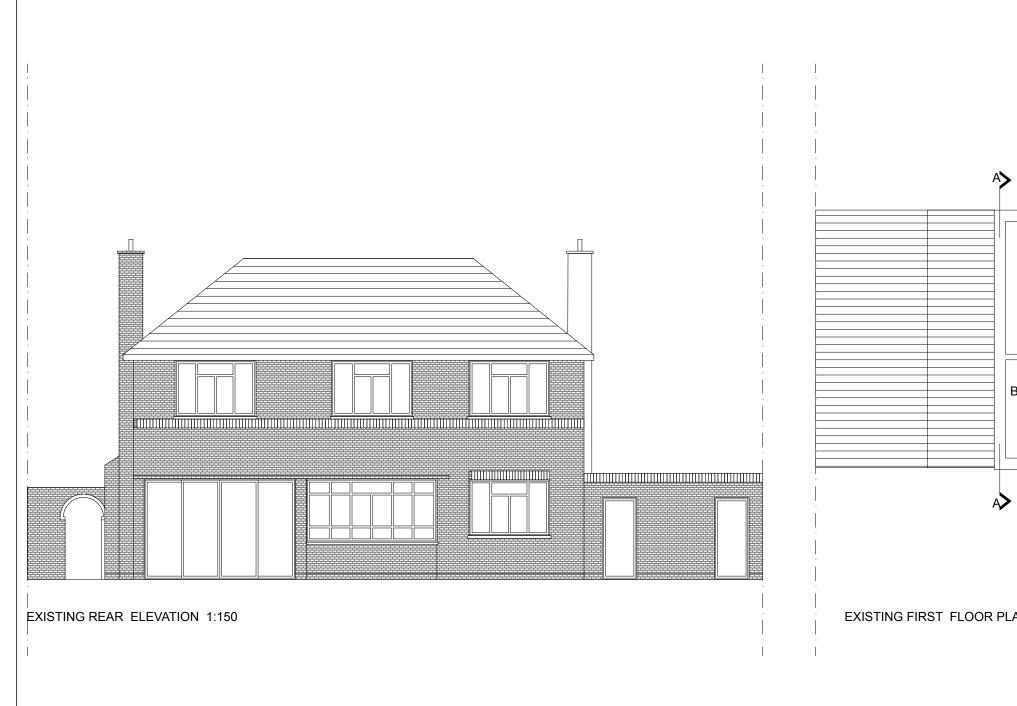

This drawing is to be read in conjunction with the relevant section of the specification and schedules.

| ^ | CLIENT Mrs Beena De Freitas |                |                     | PROJECT 196 Bansted Rd |          | ted Rd | DRAWING NO.           |
|---|-----------------------------|----------------|---------------------|------------------------|----------|--------|-----------------------|
|   | TITLE                       | Existing Plans |                     |                        |          |        | 2550 - 2012           |
|   | SCALE                       | 1:100@A<br>3   | DRAWN<br><b>JAM</b> | DATE                   | 20/01/21 | REV.   | ISSUE For Information |