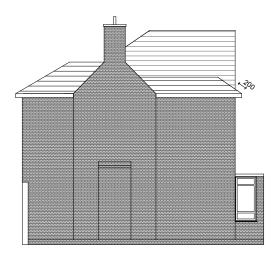

EXISTING RIGHT SIDE ELEVATION

PROPOSED RIGHT SIDE ELEVATION

EXISTING LEFT SIDE ELEVATION

PROPOSED LEFT SIDE ELEVATION

| All dimensions are in millimetres and do not take into account applied finishes unless specifically noted. Do not scale from drawings. Figured dimensions only.                                                                                                                       |      | CLIENT | Mrs Been                              | a De Freitas | PROJECT 196 Bans | ted Rd | DRAW  |
|---------------------------------------------------------------------------------------------------------------------------------------------------------------------------------------------------------------------------------------------------------------------------------------|------|--------|---------------------------------------|--------------|------------------|--------|-------|
| Any omissions or discrepancies shall be reported to<br>the Architect immediately. The Architect is not liable<br>for any faults not raised. Drawings not to be scaled<br>for land transfer purposed. All drawings are subject to<br>survey. All measurements to be confirmed on site. |      | TITLE  | Permitted Development Loft Conversion |              |                  |        | 2550  |
| This drawing is to be read in conjunction with the relevant section of the specification and schedules.                                                                                                                                                                               | RIBÂ | SCALE  | 1:100@A<br>3                          | DRAWN<br>JAM | DATE 20/01/21    | REV.   | ISSUE |