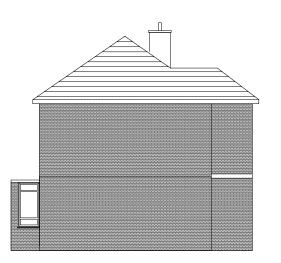

EXISTING RIGHT SIDE ELEVATION

PROPOSED RIGHT SIDE ELEVATION

EXISTING LEFT SIDE ELEVATION

PROPOSED LEFT SIDE ELEVATION

| All dimensions are in millimetres and do not take into account applied finishes unless specifically noted. Do not scale from drawings. Figured dimensions only.                                                                                                                       |      | CLIENT | Mrs Been                              | a De Freitas | PROJECT 196 Bans | ted Rd | DRAW  |
|---------------------------------------------------------------------------------------------------------------------------------------------------------------------------------------------------------------------------------------------------------------------------------------|------|--------|---------------------------------------|--------------|------------------|--------|-------|
| Any omissions or discrepancies shall be reported to<br>the Architect immediately. The Architect is not liable<br>for any faults not raised. Drawings not to be scaled<br>for land transfer purposed. All drawings are subject to<br>survey. All measurements to be confirmed on site. |      | TITLE  | Permitted Development Loft Conversion |              |                  |        | 2550  |
| This drawing is to be read in conjunction with the relevant section of the specification and schedules.                                                                                                                                                                               | RIBÂ | SCALE  | 1:100@A<br>3                          | DRAWN<br>JAM | DATE 20/01/21    | REV.   | ISSUE |