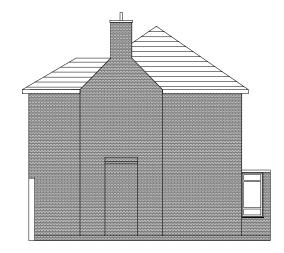

EXISTING RIGHT SIDE ELEVATION

PROPOSED RIGHT SIDE ELEVATION

EXISTING LEFT SIDE ELEVATION

PROPOSED LEFT SIDE ELEVATION

| All dimensions are in millimetres and do not take into account applied finishes unless specifically noted. Do not scale from drawings. Figured dimensions only.                                                                                                                       |      | CLIENT | Mrs Been                              | a De Freitas | PROJECT 196 Bans | ted Rd | DRAW  |
|---------------------------------------------------------------------------------------------------------------------------------------------------------------------------------------------------------------------------------------------------------------------------------------|------|--------|---------------------------------------|--------------|------------------|--------|-------|
| Any omissions or discrepancies shall be reported to<br>the Architect immediately. The Architect is not liable<br>for any faults not raised. Drawings not to be scaled<br>for land transfer purposed. All drawings are subject to<br>survey. All measurements to be confirmed on site. |      | TITLE  | Permitted Development Loft Conversion |              |                  |        | 2550  |
| This drawing is to be read in conjunction with the relevant section of the specification and schedules.                                                                                                                                                                               | RIBÂ | SCALE  | 1:100@A<br>3                          | DRAWN<br>JAM | DATE 20/01/21    | REV.   | ISSUE |