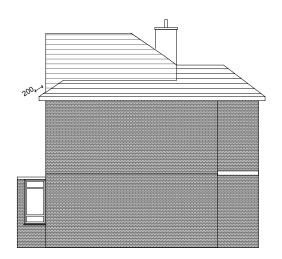

EXISTING RIGHT SIDE ELEVATION

PROPOSED RIGHT SIDE ELEVATION

EXISTING LEFT SIDE ELEVATION

PROPOSED LEFT SIDE ELEVATION

| All dimensions are in millimetres and do not take into account applied finishes unless specifically noted. Do not scale from drawings. Figured dimensions only.                                                                                                                       |      | CLIENT | Mrs Been                              | a De Freitas | PROJECT 196 Bans | ted Rd | DRAW  |
|---------------------------------------------------------------------------------------------------------------------------------------------------------------------------------------------------------------------------------------------------------------------------------------|------|--------|---------------------------------------|--------------|------------------|--------|-------|
| Any omissions or discrepancies shall be reported to<br>the Architect immediately. The Architect is not liable<br>for any faults not raised. Drawings not to be scaled<br>for land transfer purposed. All drawings are subject to<br>survey. All measurements to be confirmed on site. |      | TITLE  | Permitted Development Loft Conversion |              |                  |        | 2550  |
| This drawing is to be read in conjunction with the relevant section of the specification and schedules.                                                                                                                                                                               | RIBÂ | SCALE  | 1:100@A<br>3                          | DRAWN<br>JAM | DATE 20/01/21    | REV.   | ISSUE |