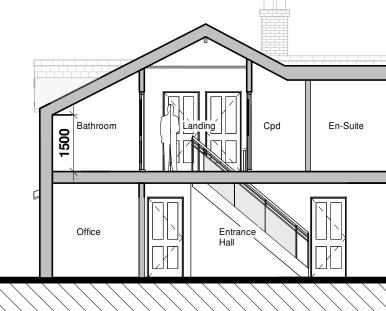

## **Proposed Section**

|                                                                                                                                                                                                                              | Replacement Dweining at Lietty Maengwyn, Abernitile |                  |                                                 |       |
|------------------------------------------------------------------------------------------------------------------------------------------------------------------------------------------------------------------------------|-----------------------------------------------------|------------------|-------------------------------------------------|-------|
| Rev A - Amended as per client comments 21.10.20 - LW<br>Rev B - Amended as per client comments 22.10.20 - LW<br>Rev C - Amended as per client comments 22.10.20 - LW<br>Rev D - Amended as per client comments 04.12.20 - LW | Drawing Status :-<br>Stage 2                        |                  | Drawing Title :-<br>Proposed Elevations Sheet 2 |       |
| Rev E - Amended as per client comments 08.12.20 - LW<br>Rev F - Amended as per client comments 09.12.20 - LW                                                                                                                 | Scale : 1:100                                       | Date :- 20.10.20 | Drawing No :-                                   | Rev : |
| Rev G - Amended as per client comments 10.12.20 - LW<br>Rev H - Bio Diversity Enhancements added 15.03.21 - LW                                                                                                               | -<br>Drawn by :- LW                                 | Checked :- TM    | V082.2. 3.311                                   | ⁻н    |