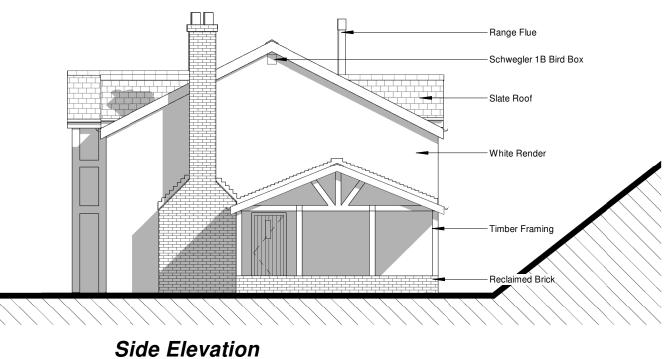

Front Elevation 1:100

1:100

|                                                                                                                                                                                                                                                                                      | Project :-<br>Replacement Dwelling at Lletty Maengwyn, Abermule       |                                                 |
|--------------------------------------------------------------------------------------------------------------------------------------------------------------------------------------------------------------------------------------------------------------------------------------|-----------------------------------------------------------------------|-------------------------------------------------|
| Rev A - Amended as per client comments 20.10.20 - LW<br>Rev B - Amended as per client comments 21.10.20 - LW<br>Rev C - Amended as per client comments 22.10.20 - LW<br>Rev D - Amended as per client comments 22.10.20 - LW<br>Rev E - Amended as per client comments 04.12.20 - LW | Drawing Status :-<br>Stage 2                                          | Drawing Title :-<br>Proposed Elevations Sheet 1 |
| Rev F - Amended as per client comments 08.12.20 - LW<br>Rev G - Amedned as per client comments 09.12.20 - LW<br>Rev H - Amended as per client comments 10.12.20 - LW<br>Rev I - Bio Diversity Enhancements added 15.03.21 - LW                                                       | Scale : 1 : 100 Date :- 20.10.20<br>-<br>Drawn by :- LW Checked :- TM | Drawing No :- Rev :<br>V082.2. 3.310            |