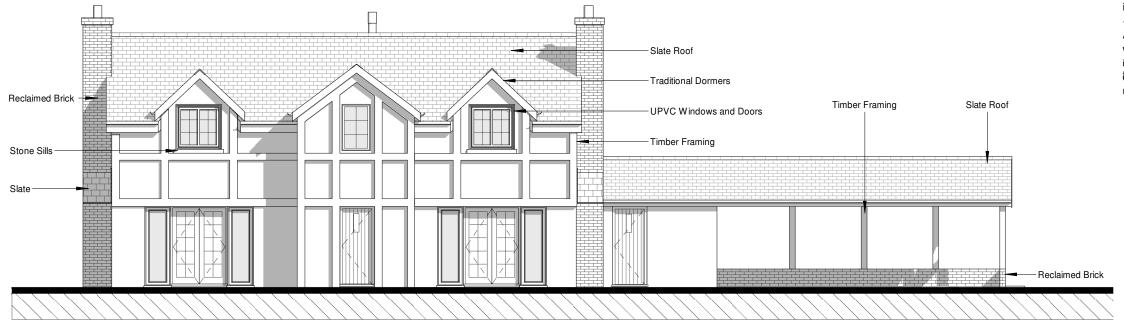

Front Elevation 1:100

1:100

|                                                                                                                                                                                                                                                                                      | Project :-<br>Replacement Dwelling at Lletty Maengwyn, Abermule       |                                                 |
|--------------------------------------------------------------------------------------------------------------------------------------------------------------------------------------------------------------------------------------------------------------------------------------|-----------------------------------------------------------------------|-------------------------------------------------|
| Rev A - Amended as per client comments 20.10.20 - LW<br>Rev B - Amended as per client comments 21.10.20 - LW<br>Rev C - Amended as per client comments 22.10.20 - LW<br>Rev D - Amended as per client comments 22.10.20 - LW<br>Rev E - Amended as per client comments 04.12.20 - LW | Drawing Status :-<br>Stage 2                                          | Drawing Title :-<br>Proposed Elevations Sheet 1 |
| Rev F - Amended as per client comments 08.12.20 - LW<br>Rev G - Amedned as per client comments 09.12.20 - LW<br>Rev H - Amended as per client comments 10.12.20 - LW<br>Rev I - Bio Diversity Enhancements added 15.03.21 - LW                                                       | Scale : 1 : 100 Date :- 20.10.20<br>-<br>Drawn by :- LW Checked :- TM | Drawing No :- Rev :<br>V082.2. 3.310            |