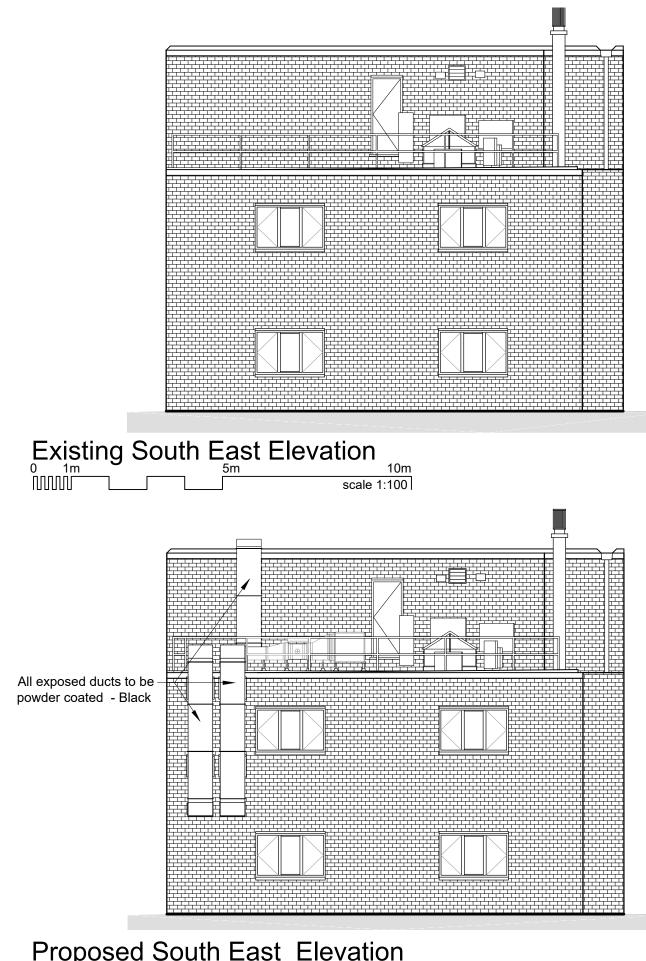

## Proposed South East Elevation 0 1m MM 10m

scale 1:100

Site Address: Drawing name: Drawing No: Revision:

20

15

10

05

Balance Cafe 31601- Balance 42 Lower Marsh, Lambeth, London, SE1 7RG Existing & Proposed Elevations 23.02.2021 Date: 31601-P-303 1:100 @ A3 Scale: С Drawn/ Checked: LF PF