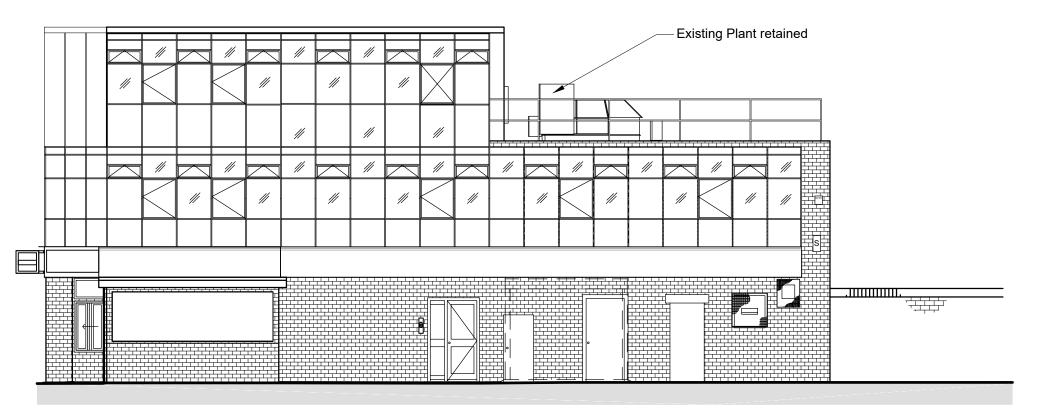

## **Existing South West Elevation**





## **Proposed South West Elevation**

| 0 1m | 5m | 10m         |
|------|----|-------------|
| MM   |    | scale 1:100 |

## **C7 Architects LTD**

PM House Riverway Industrial Estate Peasmarsh GU3 1LZ

E: info@c7architects.com T: 01483 422 220

c7architects.com

This drawing is copyright. All dimensions shown are indicative. These drawings are for planning purposes only and are not to be used for construction purposes

Site Address: Drawing name: 31601-P-302 Drawing No:

Revision:

42 Lower Marsh, Lambeth, London, SE1 7RG Existing & Proposed Elevations

Balance Cafe

Date: Scale: Drawn/ Checked: LF PF

23.02.2021 1:100 @ A3

31601- Balance