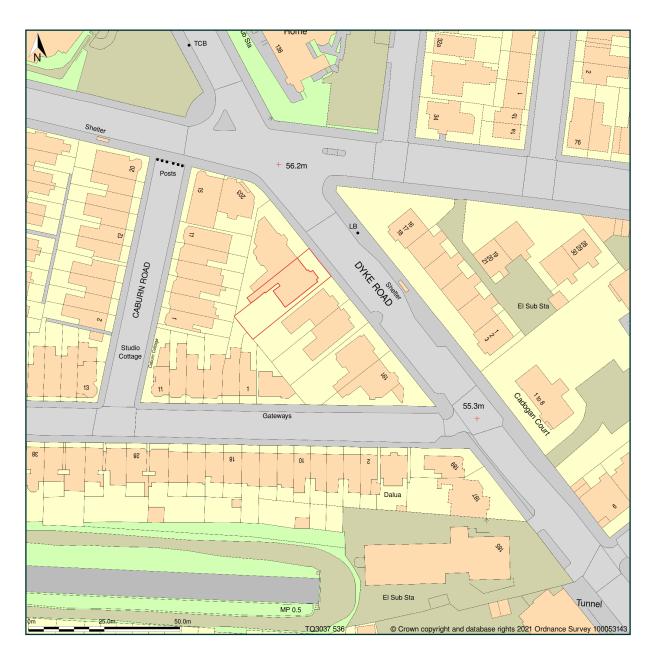

## Flat 1, 199, Dyke Road, Hove, Brighton Hove, BN3 1TL

Site Plan shows area bounded by: 530270.7, 105260.16 530470.7, 105460.16 (at a scale of 1:1250), OSGridRef: TQ3037 536. The representation of a road, track or path is no evidence of a right of way. The representation of features as lines is no evidence of a property boundary.