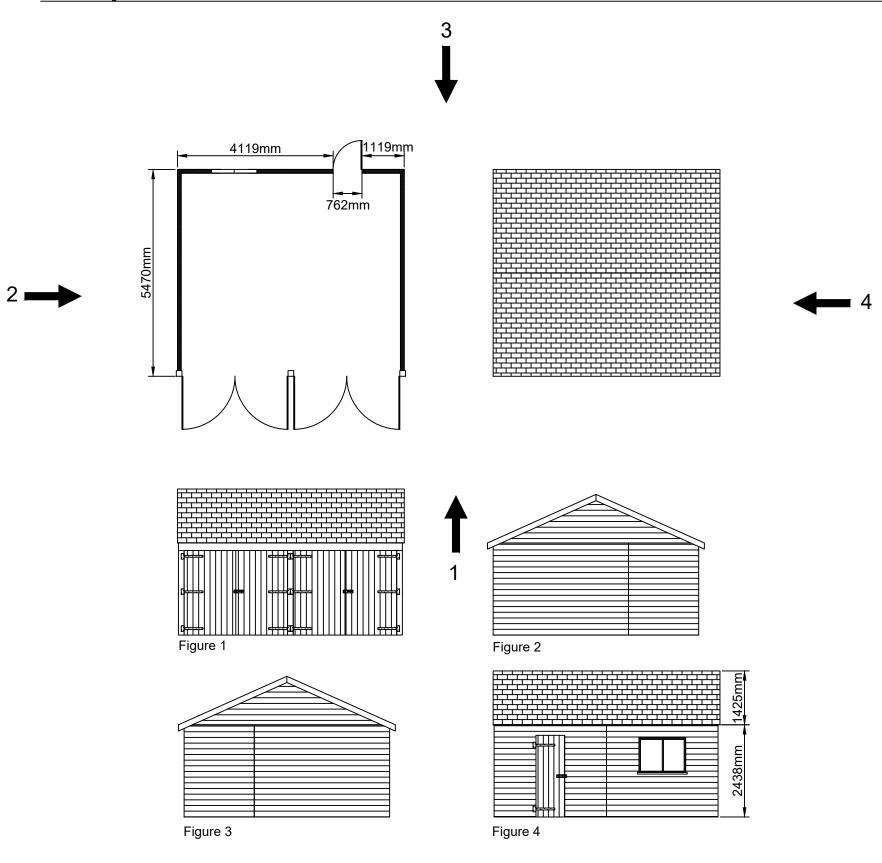

## Proposed Floor Plan, Roof Plan and Elevations

1:100 Scale on A3

Carriage Barn

Name: Jack Wilkinson

Location: Northumberland

Reference: ES

Date: 06/04/2021

Author: LT

Plan Number: 3

## **Additional Specification:**

50x100mm Tanalised Treated CLS Framing at 600mm Centers

32x175mm Tanalised Treated Weatherboard Cladding

150x150mm Construction Grade Oak Support Posts

150x200mm Construction Grade Oak

Support Lintel

Ledge & Braced Ply Lined, Shiplap

Clad Double Doors

Ledge and Braced Ply Lined, Shiplap

Clad Personal Door

Galvanised Steel Door Furniture

TR26 Dry Graded Roof Trusses at 600mm Centers

Natural Slate Roof Finish over Felt and Batten

Tanalised Treated Barge Boards and Points

150mm Tanalised Treated Soffit and Fascia

100mm Black Half Round Gutters and Downpipes

Checked by:

Client Signature: