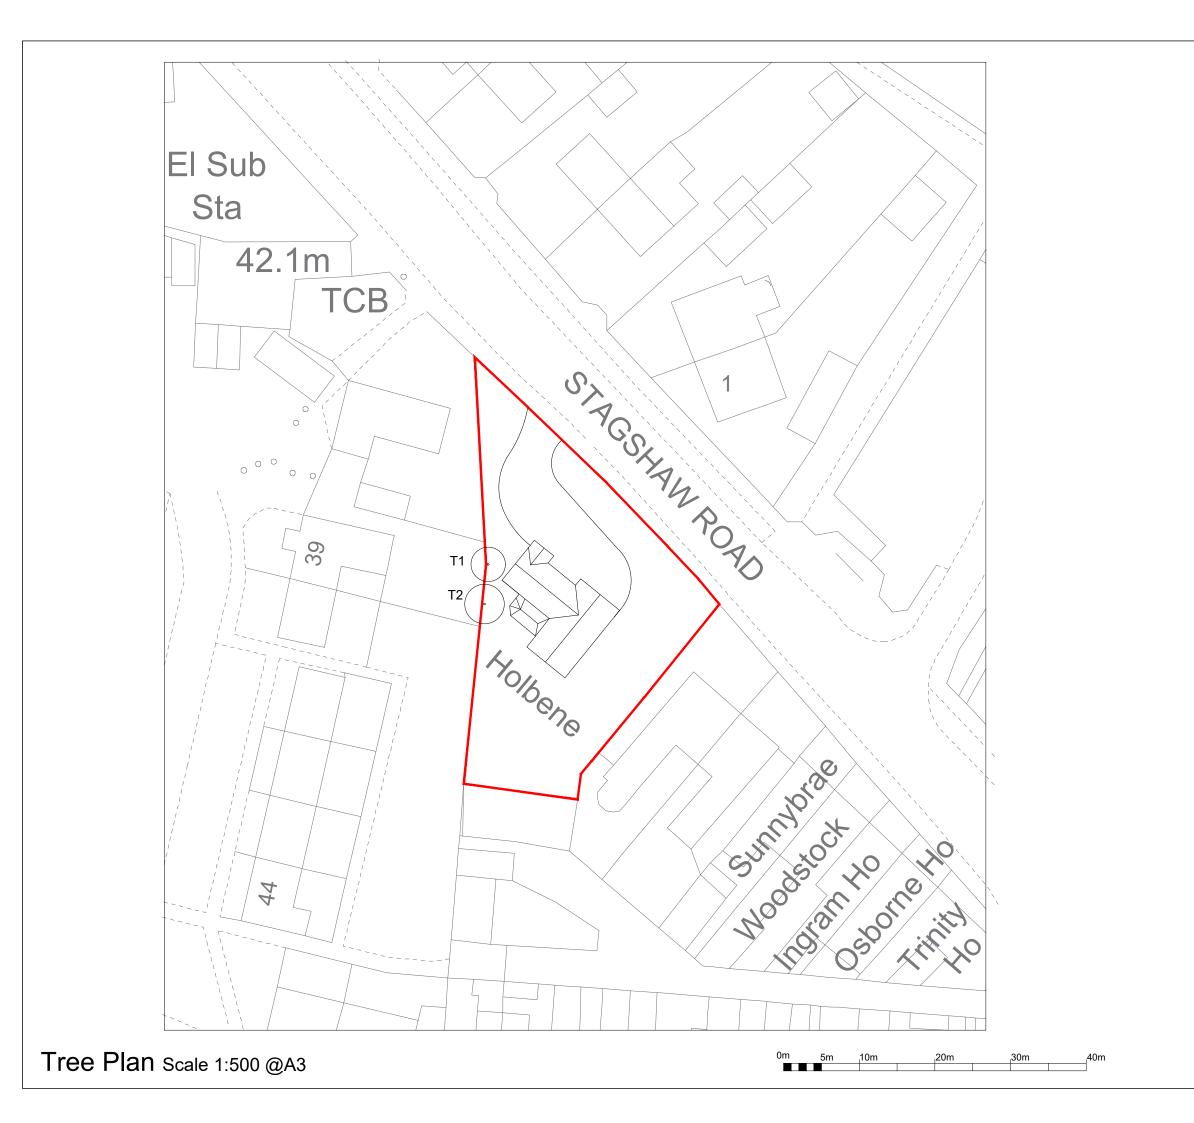

Job / Client

Holbene, Stagshaw Road, Corbridge

for Mr & Mrs Ferguson

Drawing Title

| Proj. Archite | oct ND   | Drawn by   | ND | Checked by     |
|---------------|----------|------------|----|----------------|
| Scale @A3     | 1:500    | Job Number |    | Drawing Number |
| Date          | 29.02.21 | 1405       |    | L 104          |