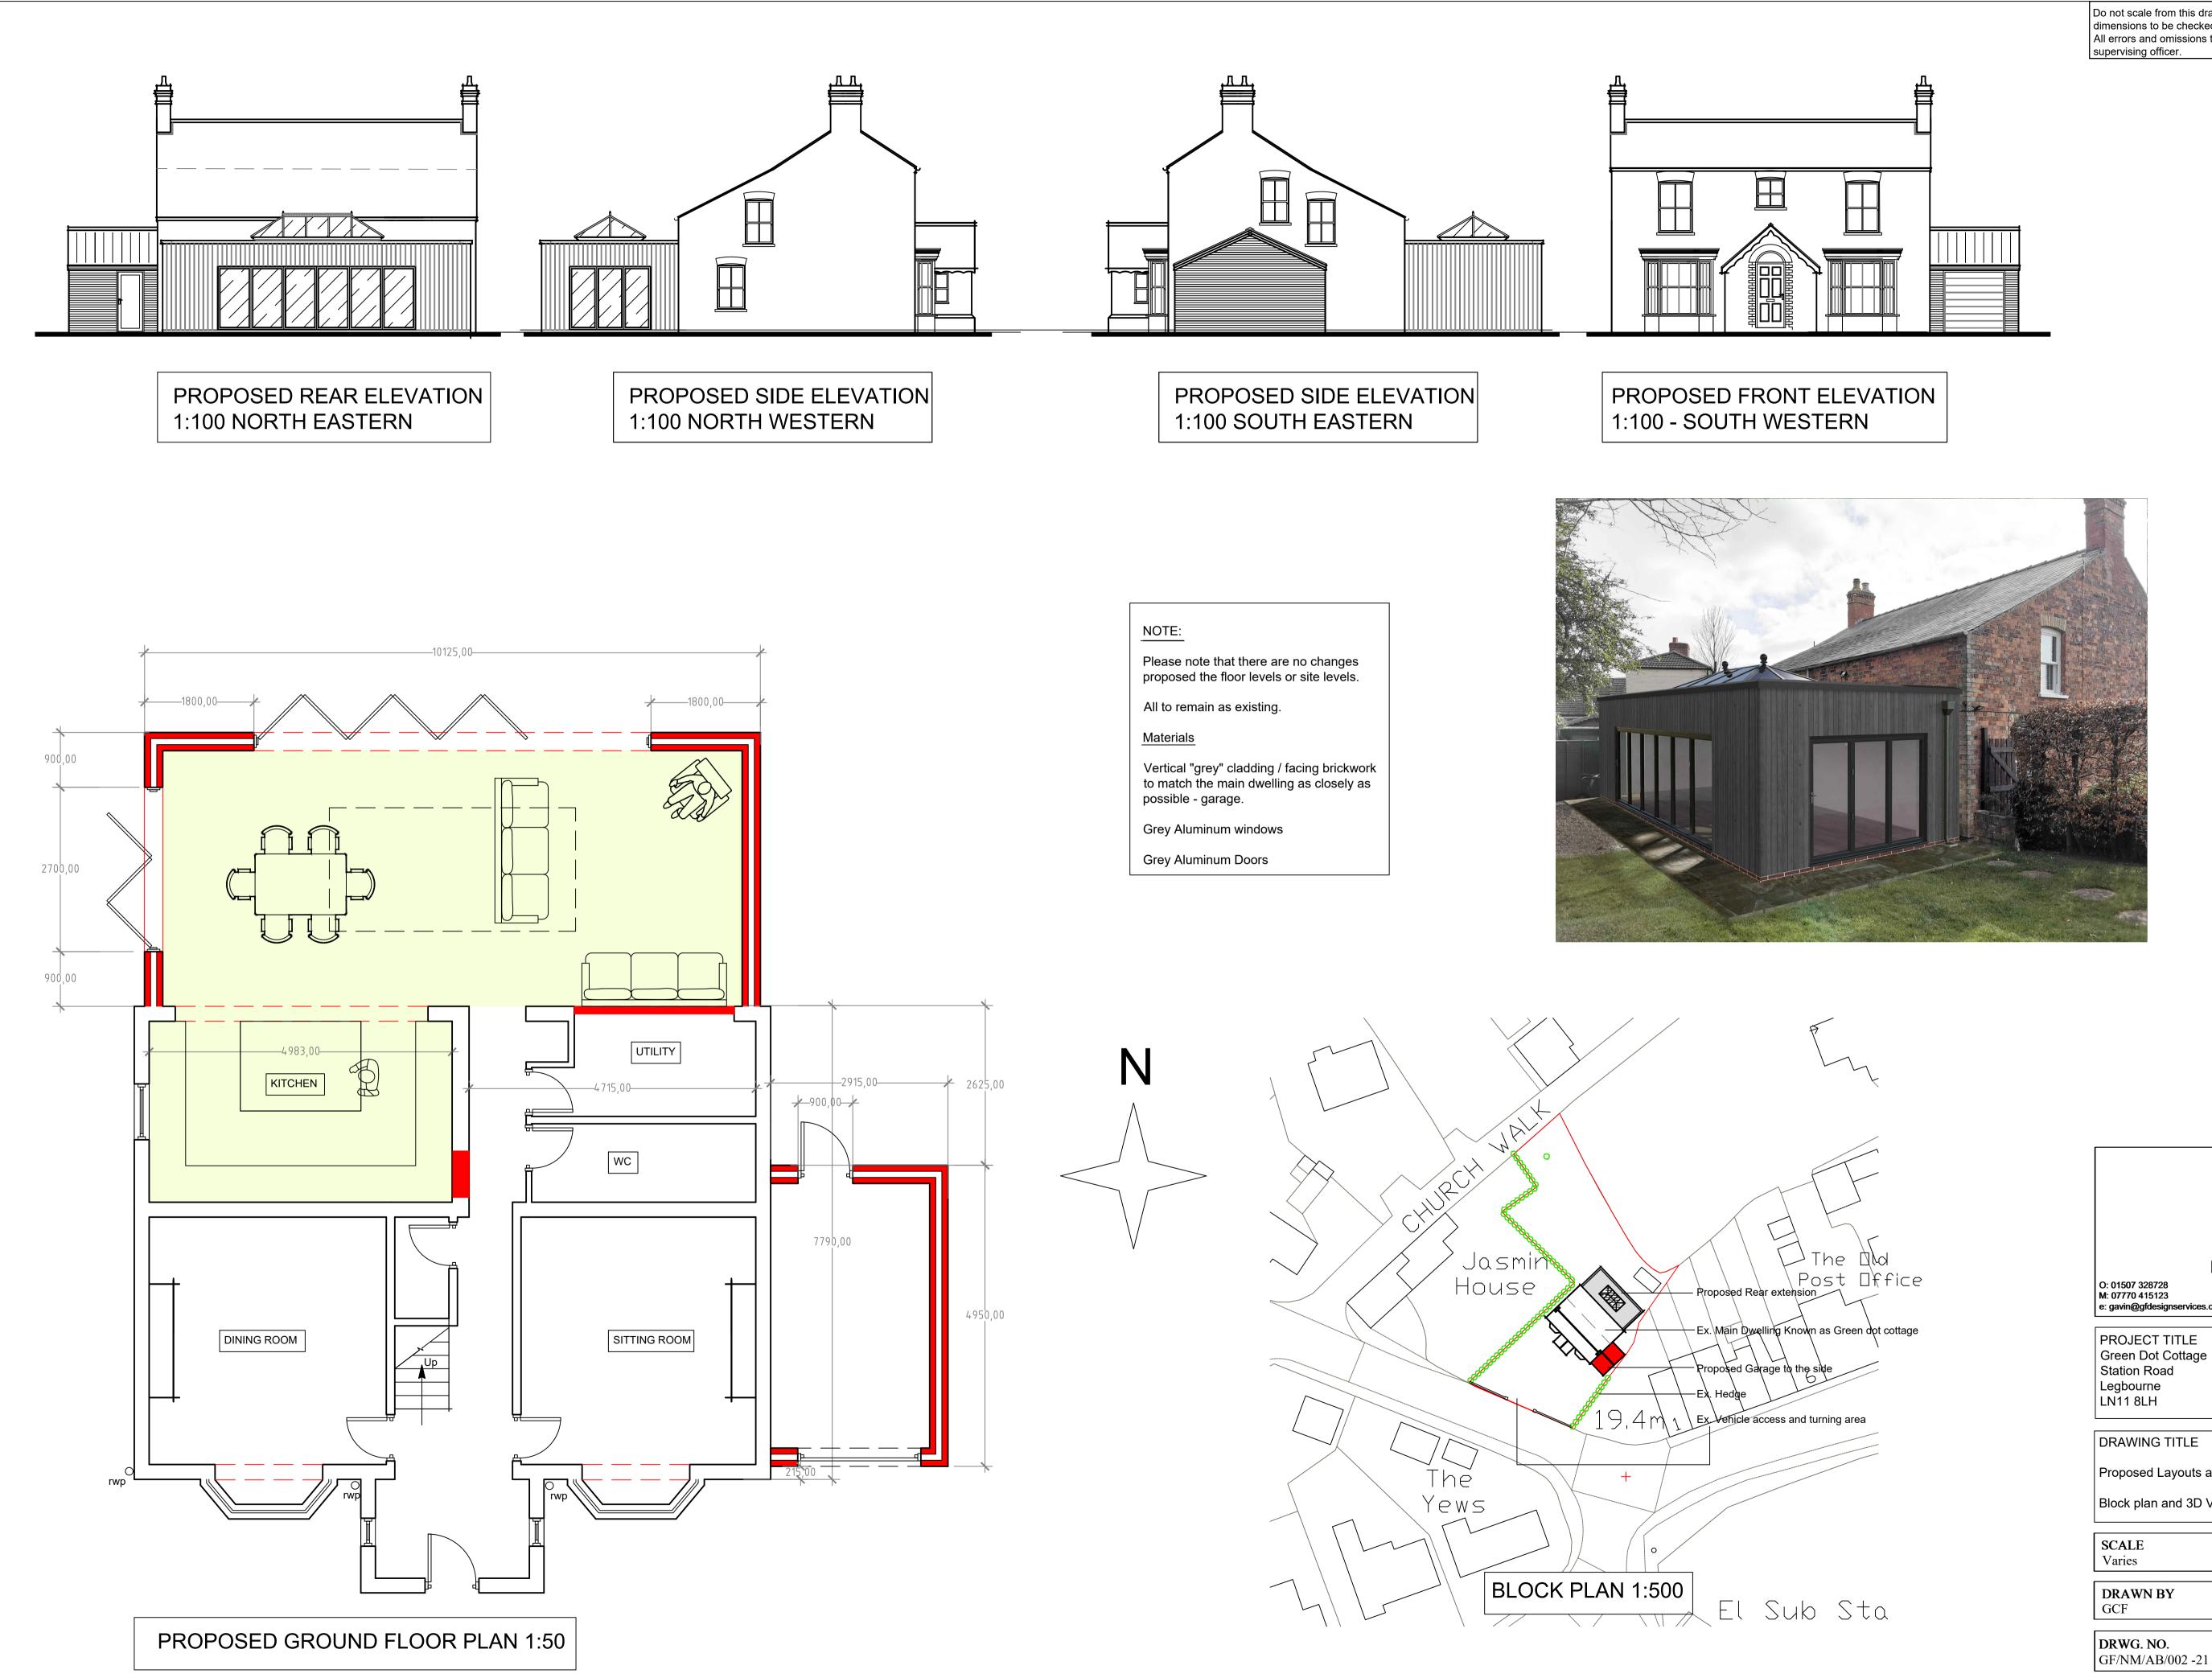

Do not scale from this drawing, use figured dimensions. All dimensions to be checked on site before work commences. All errors and omissions to be reported to the architect / supervising officer.

| Design Services Ltd<br>O: 01507 328728<br>M: 07770 415123<br>e: gavin@gfdesignservices.co.uk |                    |
|----------------------------------------------------------------------------------------------|--------------------|
| PROJECT TITLE<br>Green Dot Cottage<br>Station Road<br>Legbourne<br>LN11 8LH                  |                    |
| DRAWING TITLE<br>Proposed Layouts an                                                         | d Elevations       |
| Block plan and 3D Vis                                                                        | sual               |
| <b>SCALE</b><br>Varies                                                                       | DATE<br>March 2021 |
| DRAWN BY<br>GCF                                                                              | CHECKED BY         |