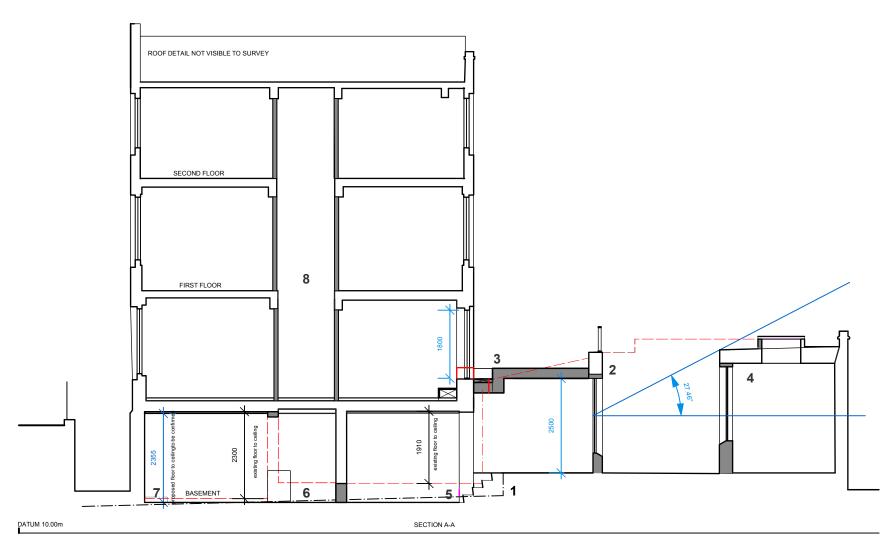

## proposed section

## KEY

- 1 inspection chamber approximate location and invert (supplied by client)
- 2 head of window as high as possible for maximum light and angle of obstruction/visibility shown (reference to BRE guidance)
- 3 proposed terrace
- 4 retained part of the workshop
- 5 steps extended to the lower level (dotted for clarity)
- 6 exact final floor level to be confirmed, some boxing may be required to the drains (to be confirmed at Buildings Regulations application)
- 7 layout of the upper unit as the approved drawings
- 8 extended front step