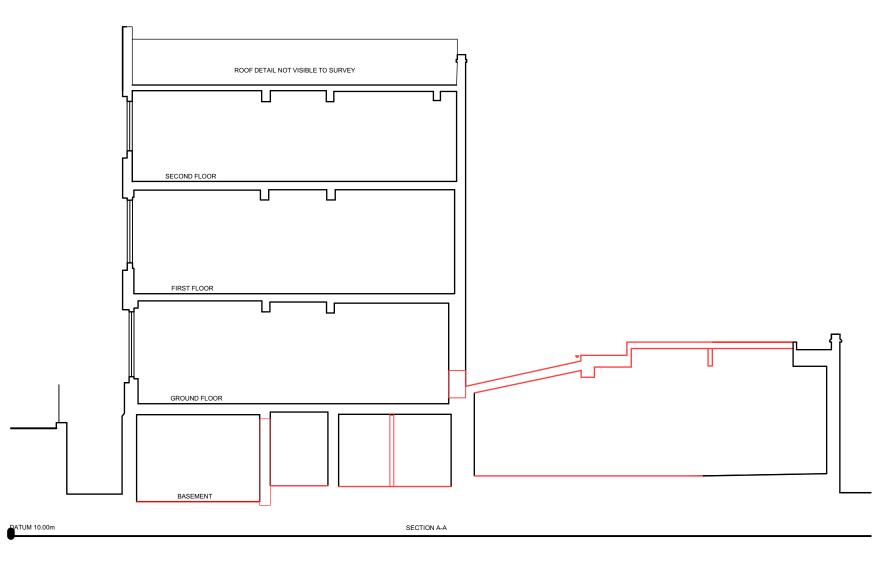

existing section

| date                                                                                                                                                                                     | revision                                      |           |                                               |         |
|------------------------------------------------------------------------------------------------------------------------------------------------------------------------------------------|-----------------------------------------------|-----------|-----------------------------------------------|---------|
| A 22 Mar 21                                                                                                                                                                              | Section 73 application and LB Consent         | client    | S. Jain                                       | 32 Ne   |
| B 6 April 21                                                                                                                                                                             | oril 21 Non material amendment and LB Consent | architect | Nicola de Quincey architecture + conservation | Section |
| Do not scale. All dimensions to be confirmed on site.<br>Information contained in this drawing is the sole copyright of the architect<br>and is not to be reproduced without permission. |                                               | contact   | nicola@nicoladequincey.co.uk                  | 7 July  |

New Road London E1 2AX ction AA - existing uly 2020 1:100 @ A3 drawing 10 B