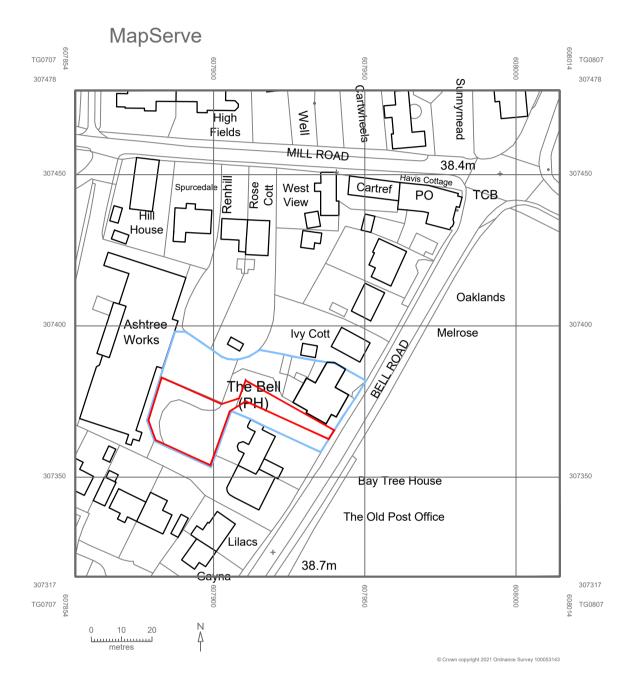

**SITE LOCATION PLAN 1:1250** 

A 06.04.2021 red edge amended as per planners email-

description