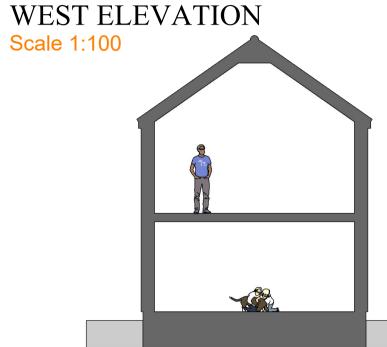

## JOINERY:

Grey/White UPVC/Aluminium.

FASCIA, SOFFITS & BARGE BOARDS: Coloured to match existing.

**ob** - Denotes obscured glazing

FIRST FLOOR PLAN Scale 1:50

EAST ELEVATION Scale 1:100

SITE PLAN Scale 1:500