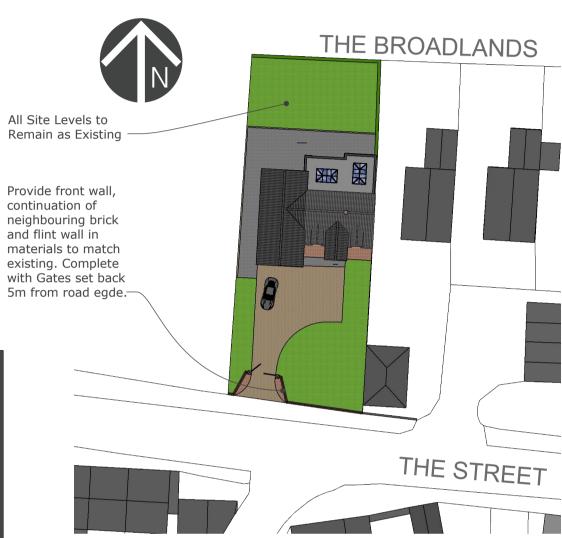

## JOINERY:

Grey/White UPVC/Aluminium.

FASCIA, SOFFITS & BARGE BOARDS: Coloured to match existing.

**ob** - Denotes obscured glazing

FIRST FLOOR PLAN Scale 1:50

EAST ELEVATION Scale 1:100

SITE PLAN Scale 1:500