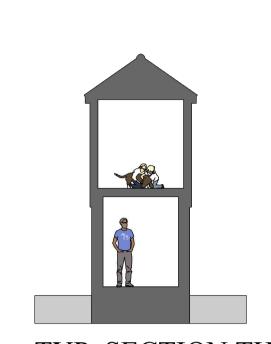

TYP. SECTION THRO' **ORANGERY** Scale 1:100

TYP. SECTION THRO' PORCH/BATHROOM Scale 1:100

TYP. SECTION THRO' DOUBLE STOREY EXTN.

Scale 1:100

GROUND FLOOR PLAN

Scale 1:50

This line measures 200mm in length when printed correctly