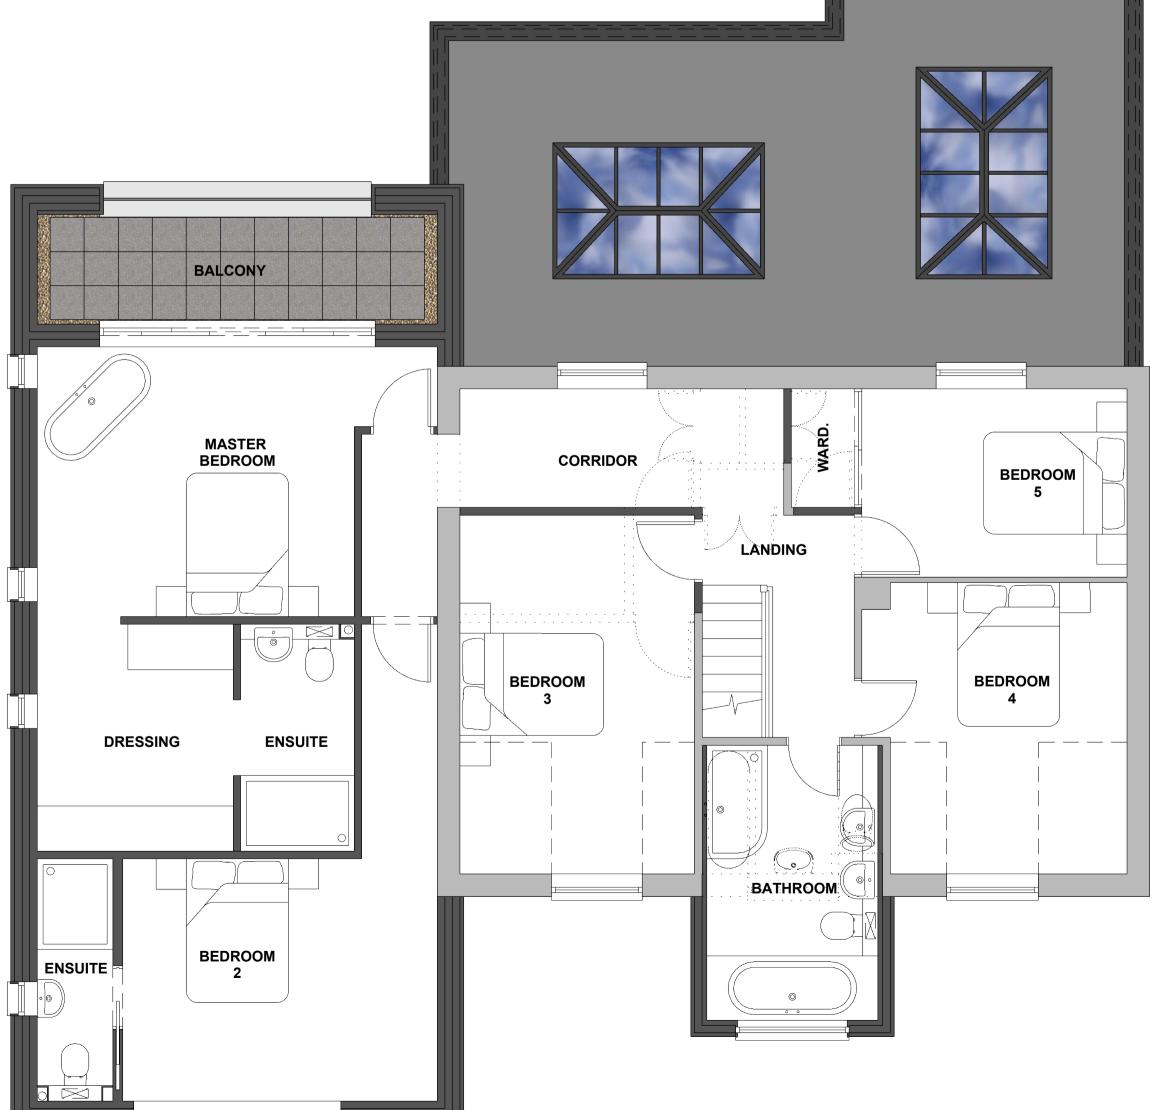

## JOINERY:

Grey/White UPVC/Aluminium.

FASCIA, SOFFITS & BARGE BOARDS: Coloured to match existing.

**ob** - Denotes obscured glazing

FIRST FLOOR PLAN Scale 1:50

EAST ELEVATION Scale 1:100

SITE PLAN Scale 1:500