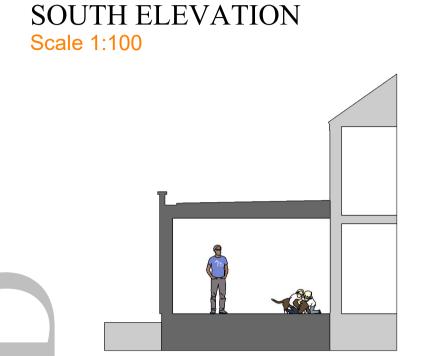

TYP. SECTION THRO' **ORANGERY** Scale 1:100



TYP. SECTION THRO' PORCH/BATHROOM Scale 1:100



TYP. SECTION THRO' DOUBLE STOREY EXTN.



Scale 1:100



GROUND FLOOR PLAN

Scale 1:50

This line measures 200mm in length when printed correctly

NORTH ELEVATION Scale 1:100

## MATERIALS SCHEDULE

### WALLS:

Facing brickwork to match existing. Grey cedral wood grain cladding

**ROOF COVERINGS:** Tiles to match existing.

## JOINERY:

Grey/White UPVC/Aluminium.

FASCIA, SOFFITS & BARGE BOARDS: Coloured to match existing.

**ob** - Denotes obscured glazing



FIRST FLOOR PLAN Scale 1:50

EAST ELEVATION Scale 1:100



SITE PLAN Scale 1:500

## NOTES:

The details depicted on this drawing are the copyright of 'REEVE Design Ltd' and may not be reproduced without permission. This drawing must not