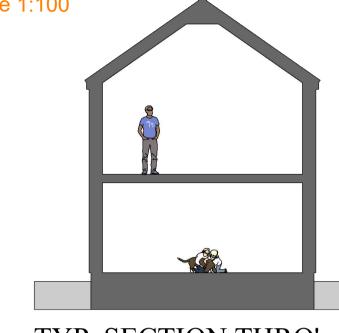

TYP. SECTION THRO' **ORANGERY** Scale 1:100

TYP. SECTION THRO' PORCH/BATHROOM Scale 1:100

TYP. SECTION THRO' DOUBLE STOREY EXTN.

Scale 1:100

GROUND FLOOR PLAN

Scale 1:50

This line measures 200mm in length when printed correctly