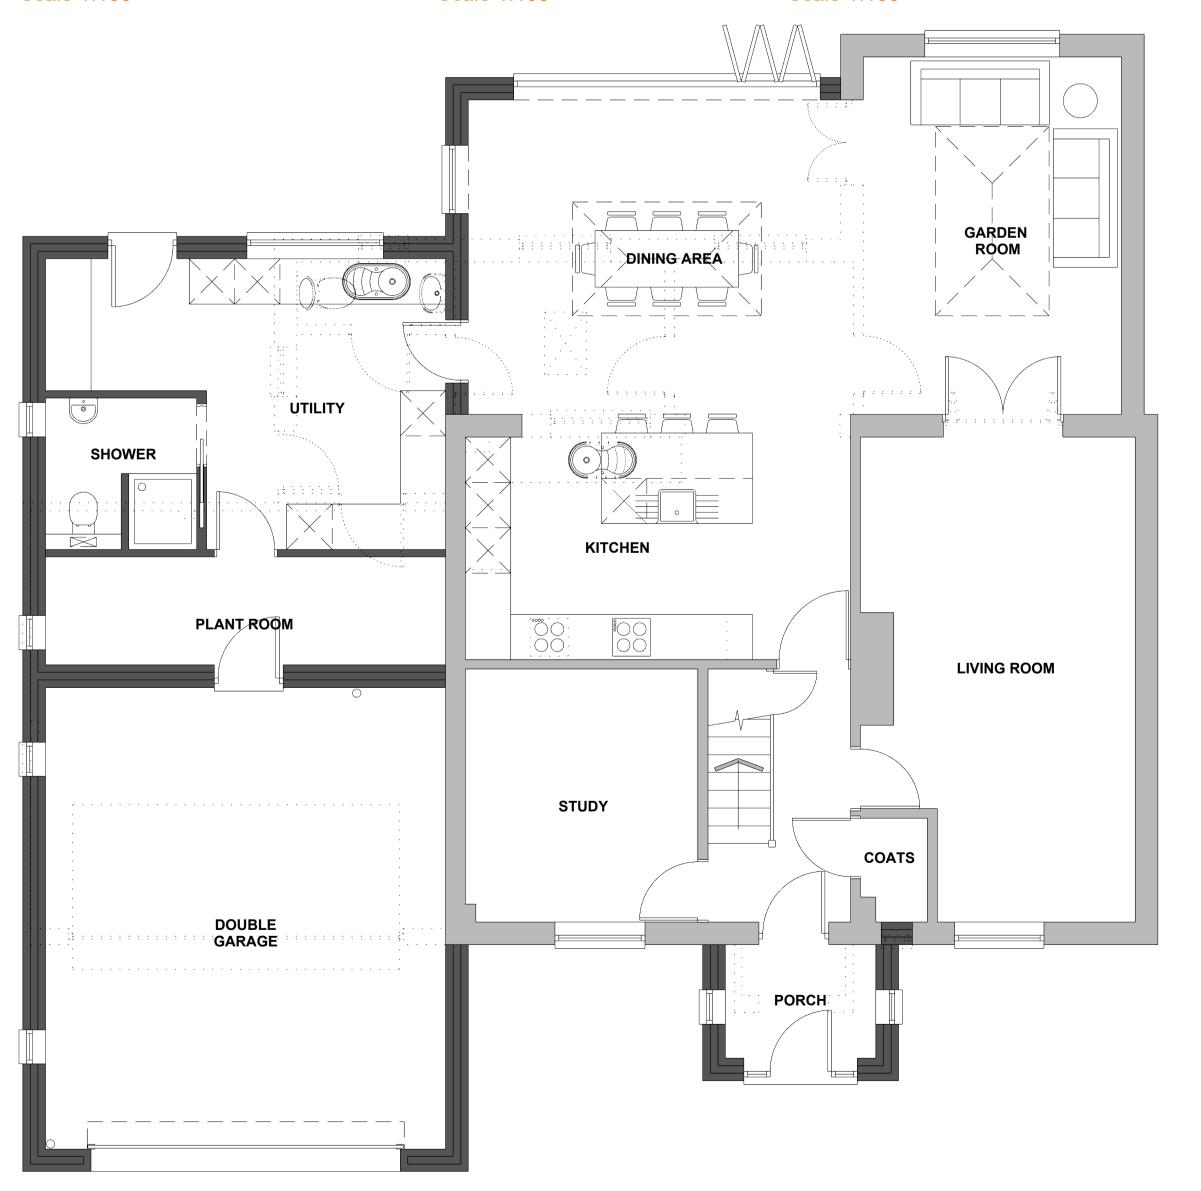

TYP. SECTION THRO' **ORANGERY** Scale 1:100

TYP. SECTION THRO' PORCH/BATHROOM Scale 1:100

TYP. SECTION THRO' DOUBLE STOREY EXTN.

Scale 1:100

GROUND FLOOR PLAN

Scale 1:50

This line measures 200mm in length when printed correctly

## JOINERY:

Grey/White UPVC/Aluminium.

FASCIA, SOFFITS & BARGE BOARDS: Coloured to match existing.

**ob** - Denotes obscured glazing

FIRST FLOOR PLAN Scale 1:50

EAST ELEVATION Scale 1:100

SITE PLAN Scale 1:500