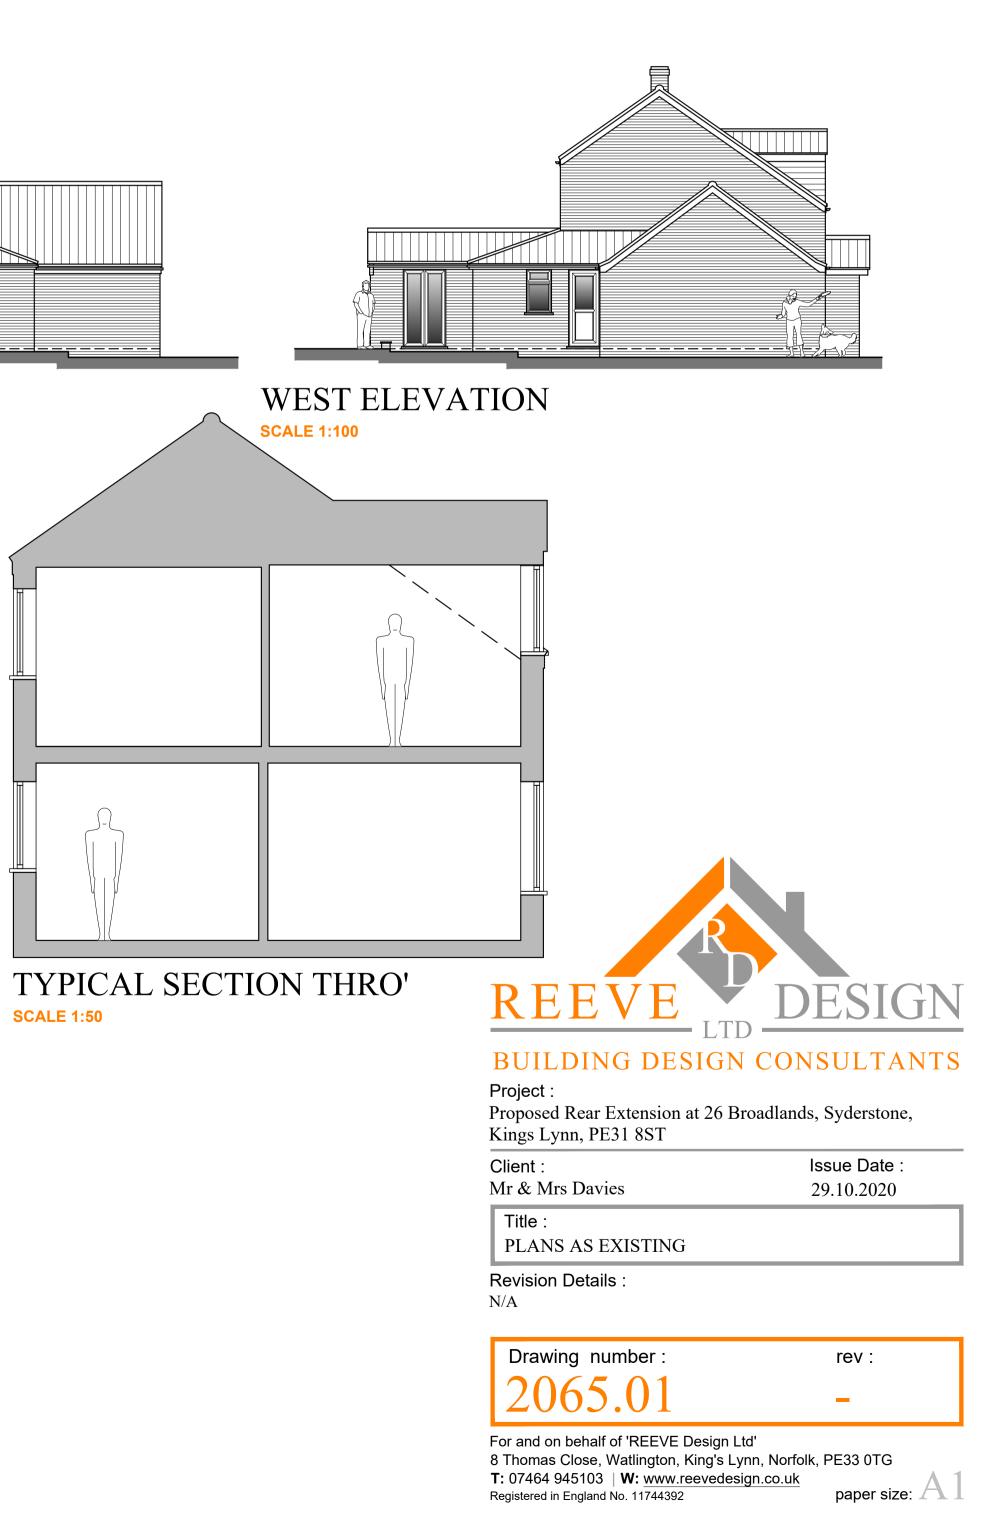

## LOCATION PLAN SCALE 1:1250



This line measures 200mm in length when printed correctly



SCALE 1:500





The details depicted on this drawing are the copyright of 'REEVE Design Ltd' and may not be reproduced without permission. This drawing must not be re-issued, loaned or copied without the consent of the originator. Errors, omissions and discrepancies should be reported to the originator immediately.

All dimensions to be checked before site or off-site fabrication by the Contractor, his Sub-contractor or Supplier.

Structure, structural members & geotechnical invstigations are to be carried out & approved by the appointed Structural Engineer. Any deviations to these elements are to be reported to the appointed consultant immediately.





The Br ----\_\_\_\_\_