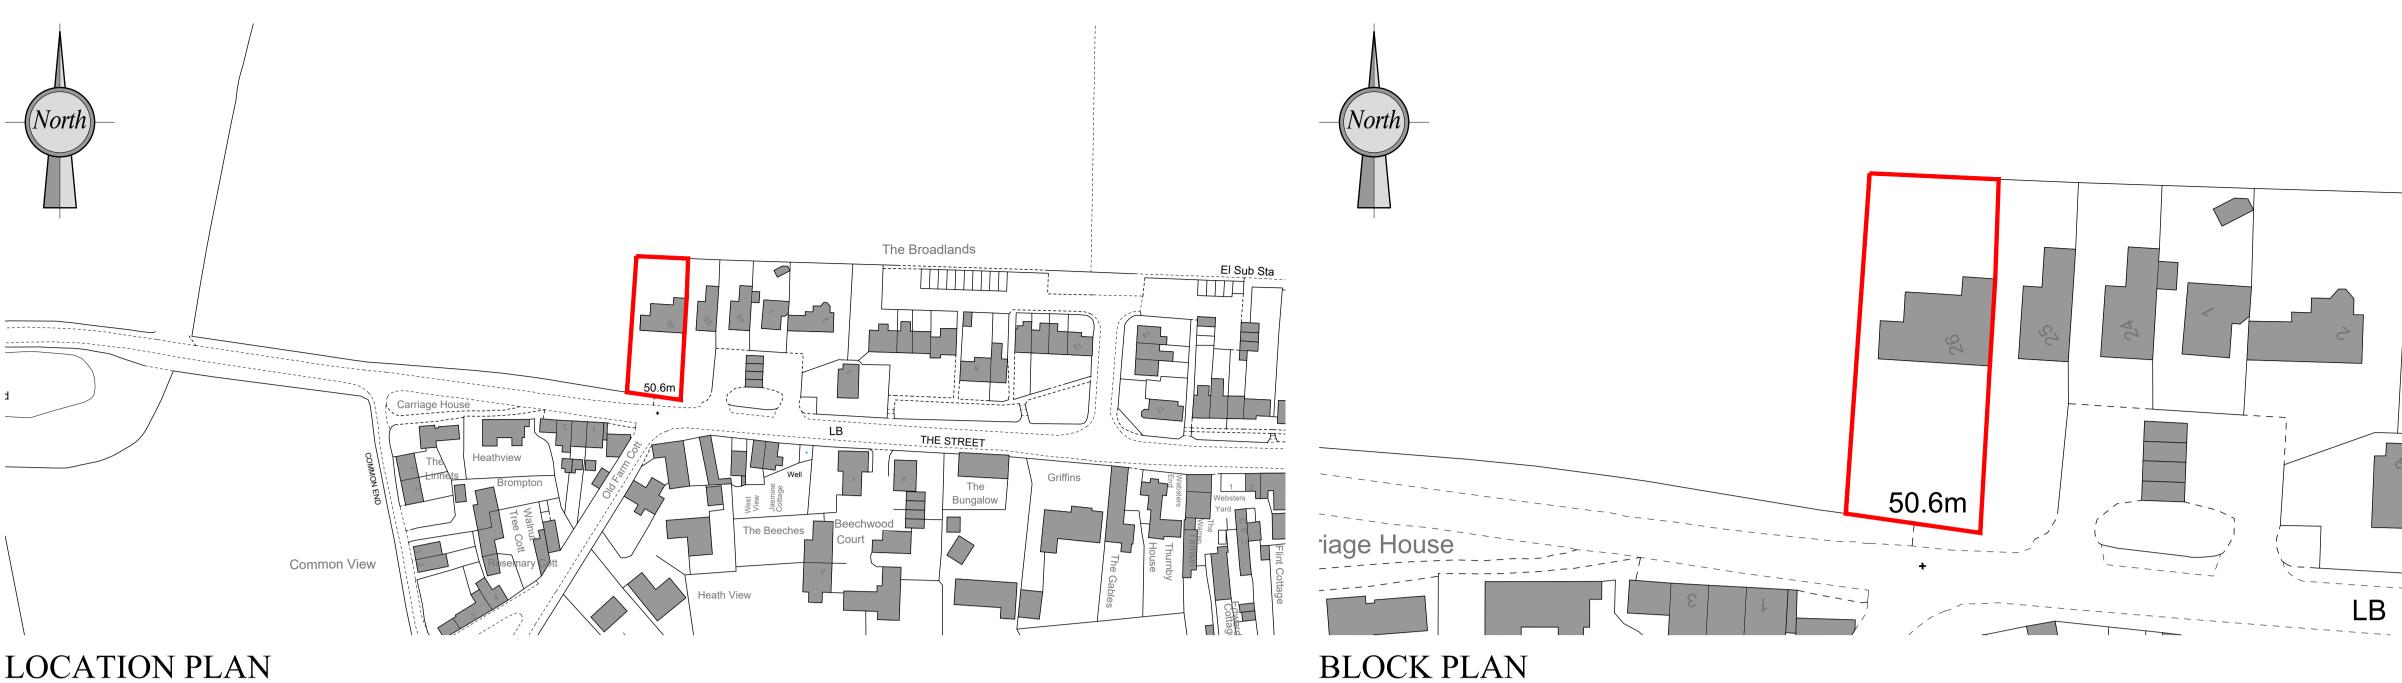

## LOCATION PLAN SCALE 1:1250

This line measures 200mm in length when printed correctly

SCALE 1:500

The details depicted on this drawing are the copyright of 'REEVE Design Ltd' and may not be reproduced without permission. This drawing must not be re-issued, loaned or copied without the consent of the originator. Errors, omissions and discrepancies should be reported to the originator immediately.