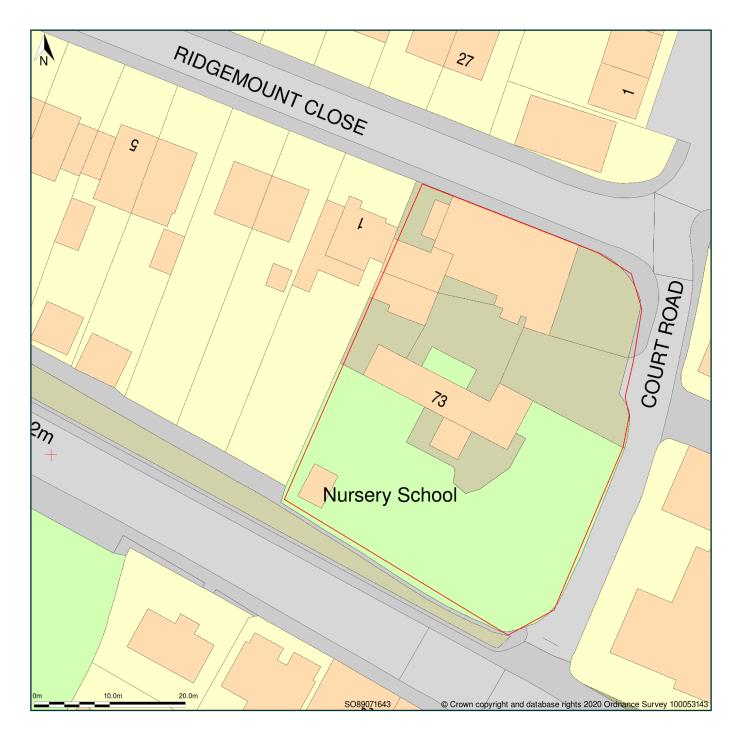

## 73, Ermin Street, Brockworth, Gloucester, Gloucestershire, GL3 4EH

Block Plan shows area bounded by: 389034.54, 216389.49 389124.54, 216479.49 (at a scale of 1:500), OSGridRef: SO89071643. The representation of a road, track or path is no evidence of a right of way. The representation of features as lines is no evidence of a property boundary.