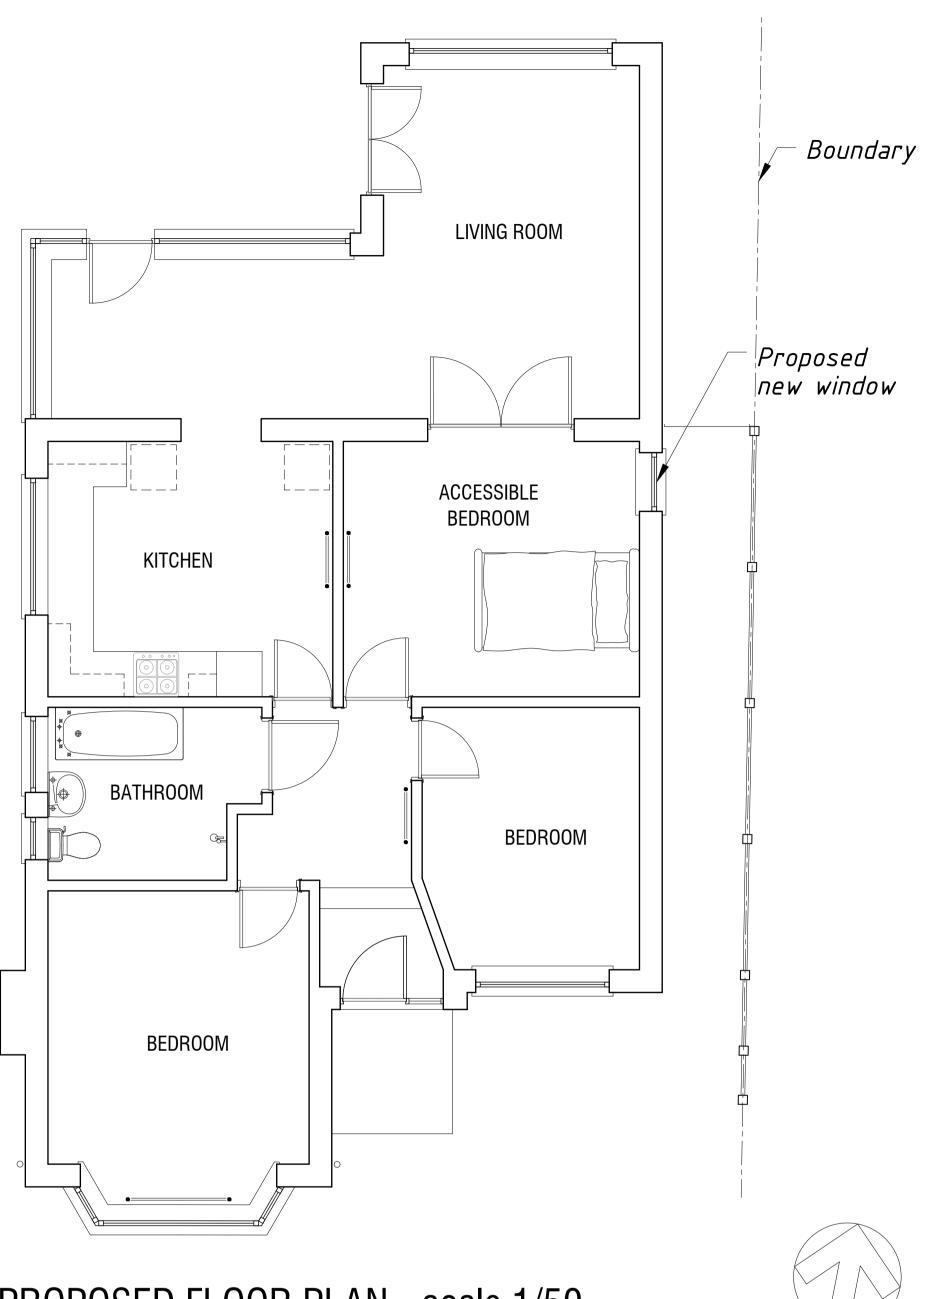

## PROPOSED NEW SIDE WINDOW 21 DUNCAN AVENUE, BLACKPOOL, FY2 9DB

DRAWING TITLE EXISTING & PROPOSED PLAN & ELEVATIONS <sup>date</sup> MAR 2021 drawn SR/PJB

X PRE-TENDER ISSUE TENDER ISSUE

CONSTRUCTION ISSUE AS-BUILT DRAWINGS