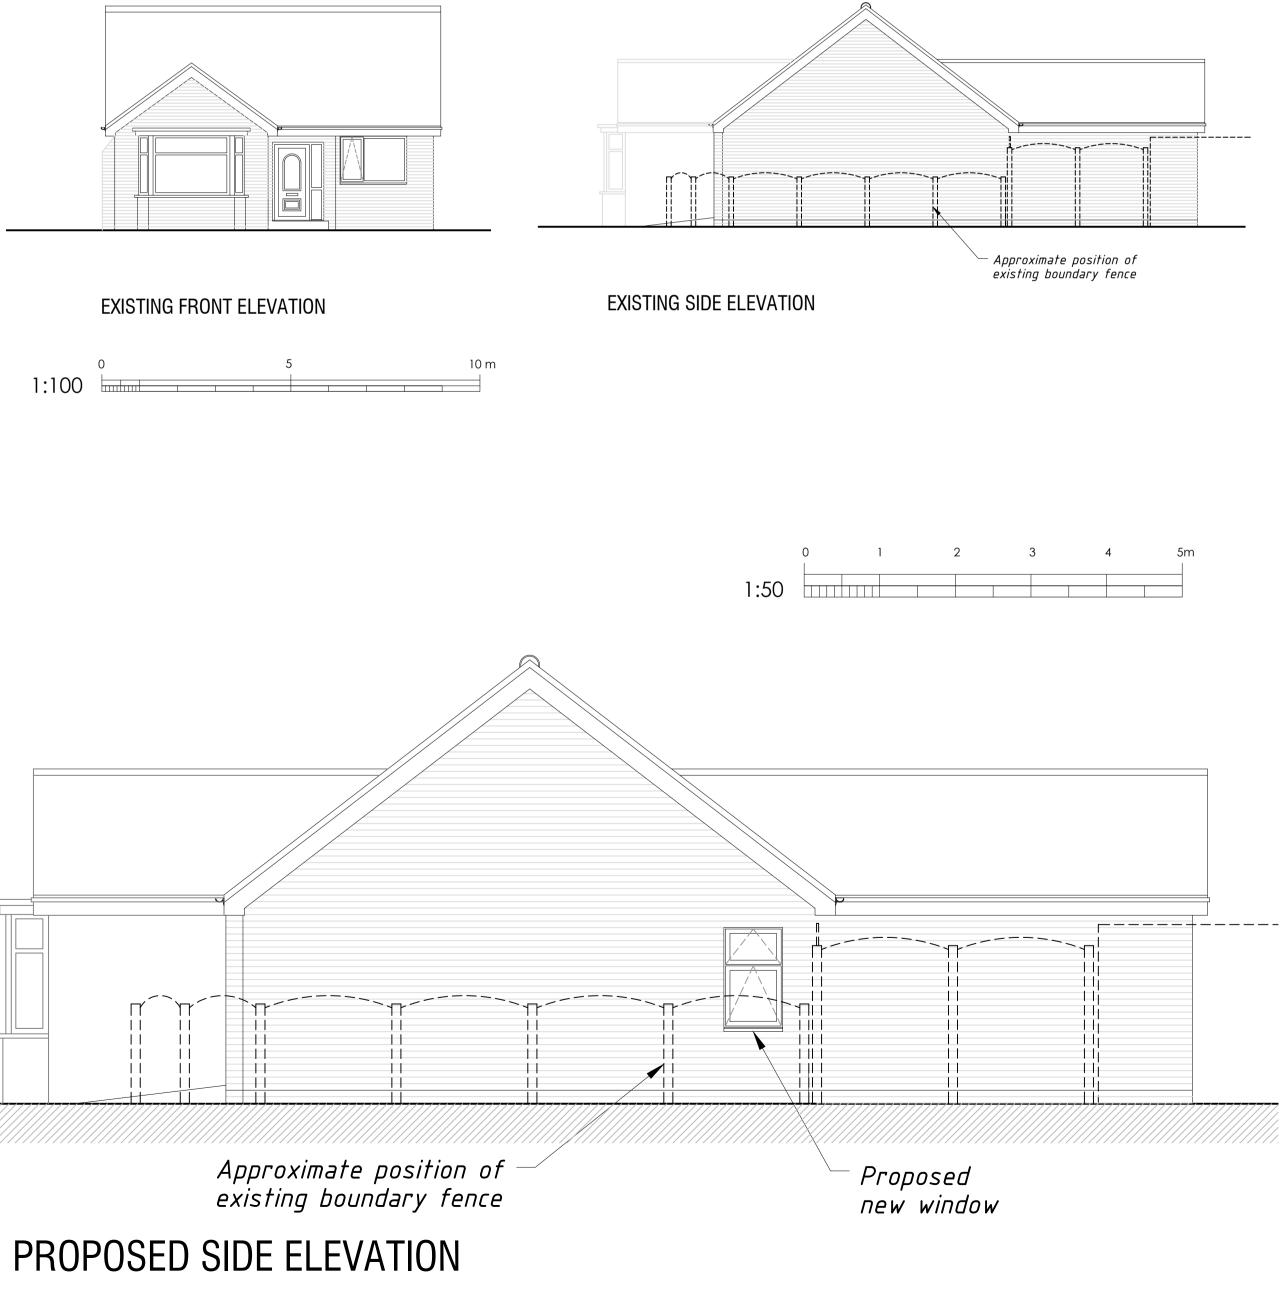

## PROPOSED NEW SIDE WINDOW 21 DUNCAN AVENUE, BLACKPOOL, FY2 9DB

DRAWING TITLE EXISTING & PROPOSED PLAN & ELEVATIONS <sup>date</sup> MAR 2021 drawn SR/PJB

X PRE-TENDER ISSUE TENDER ISSUE

CONSTRUCTION ISSUE AS-BUILT DRAWINGS