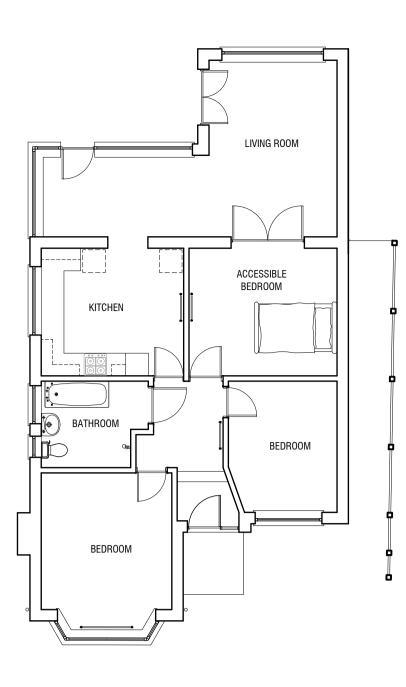

## PROPOSED NEW SIDE WINDOW 21 DUNCAN AVENUE, BLACKPOOL, FY2 9DB

DRAWING TITLE EXISTING & PROPOSED PLAN & ELEVATIONS <sup>date</sup> MAR 2021 drawn SR/PJB

X PRE-TENDER ISSUE TENDER ISSUE

CONSTRUCTION ISSUE AS-BUILT DRAWINGS