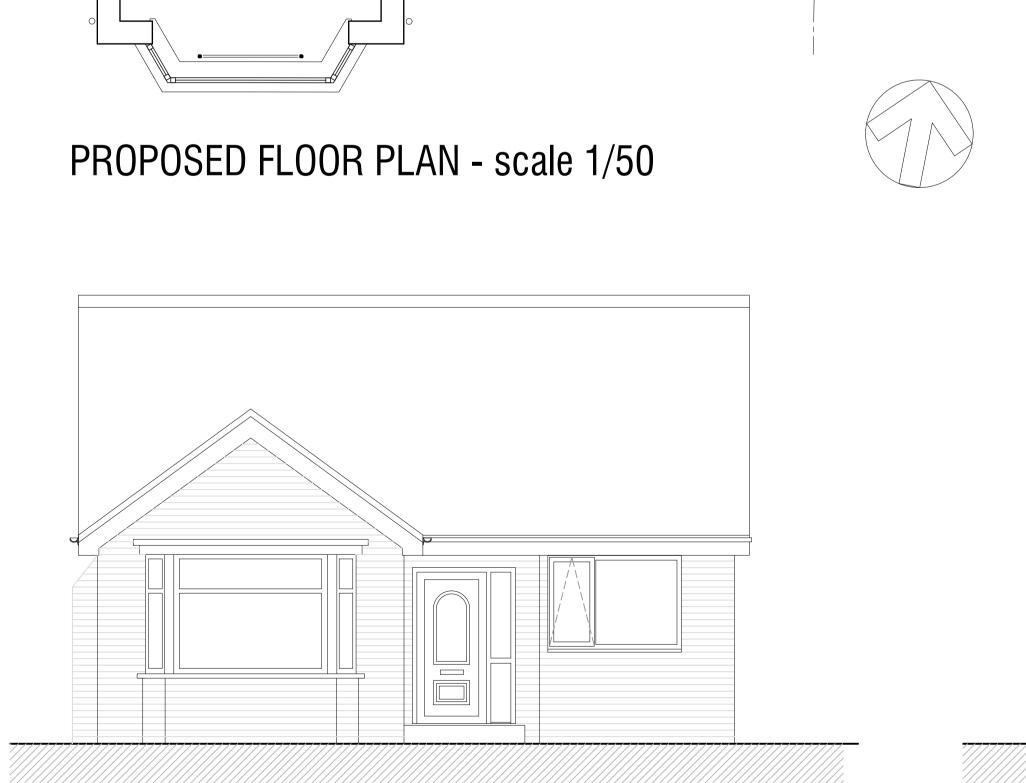

## PROPOSED FRONT ELEVATION









EXISTING FLOOR PLAN - SCALE 1/100



## NOTES

ALL DIMENSIONS ARE TO BE CHECKED ON SITE PRIOR TO THE ORDERING, PURCHASING, FABRICATION, ALTERATION OR INSTALLATION OF ANY ITEM ON OR OFF SITE, AND MUST NOT BE SCALED FROM THIS DRAWING. ANY DISCREPANCIES ARE TO BE REPORTED TO THE ARCHITECT FOR CLARIFICATION. IF IN ANY DOUBT - ASK.

SERVICES AND OTHER RELEVANT SITE FEATURES ARE SHOWN WHERE KNOWN OR BELIEVED TO EXIST, BUT ALL BUILDING CONTRACTING ORGANISATIONS AND TRADESPEOPLE MUST SATISFY THEMSELVES THAT ALL HIDDEN CONSTRAINTS OR HAZARDS HAVE BEEN IDENTIFIED BEFORE COMMENCING EXCAVATION OR OPENING UP. THIS LAYOUT HAS BEEN ESTABLISHED FROM AN INITIAL DIMENSIONAL SURVEY, AND THIS DOES NOT CONSTITUTE A CONDITION SURVEY OF THE PROPERTY. WHERE DEMOLITION AND/OR REFURBISHMENT WORK IS UNDERTAK