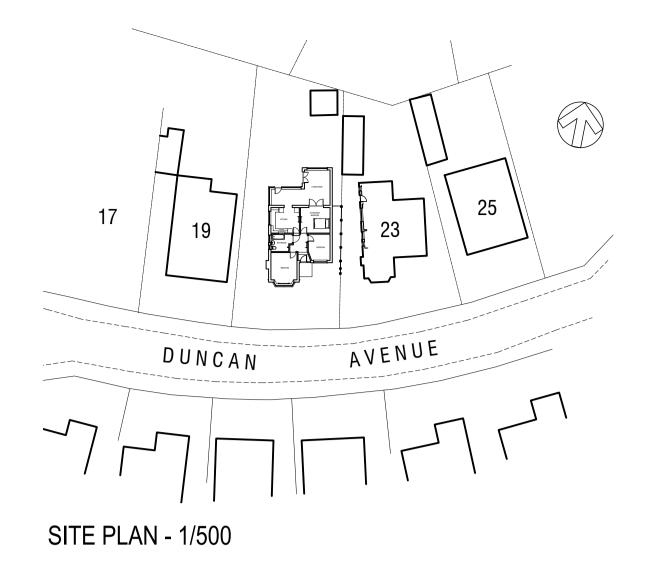

## PROPOSED NEW SIDE WINDOW 21 DUNCAN AVENUE, BLACKPOOL, FY2 9DB

DRAWING TITLE EXISTING & PROPOSED PLAN & ELEVATIONS <sup>date</sup> MAR 2021 drawn SR/PJB

X PRE-TENDER ISSUE TENDER ISSUE

CONSTRUCTION ISSUE AS-BUILT DRAWINGS