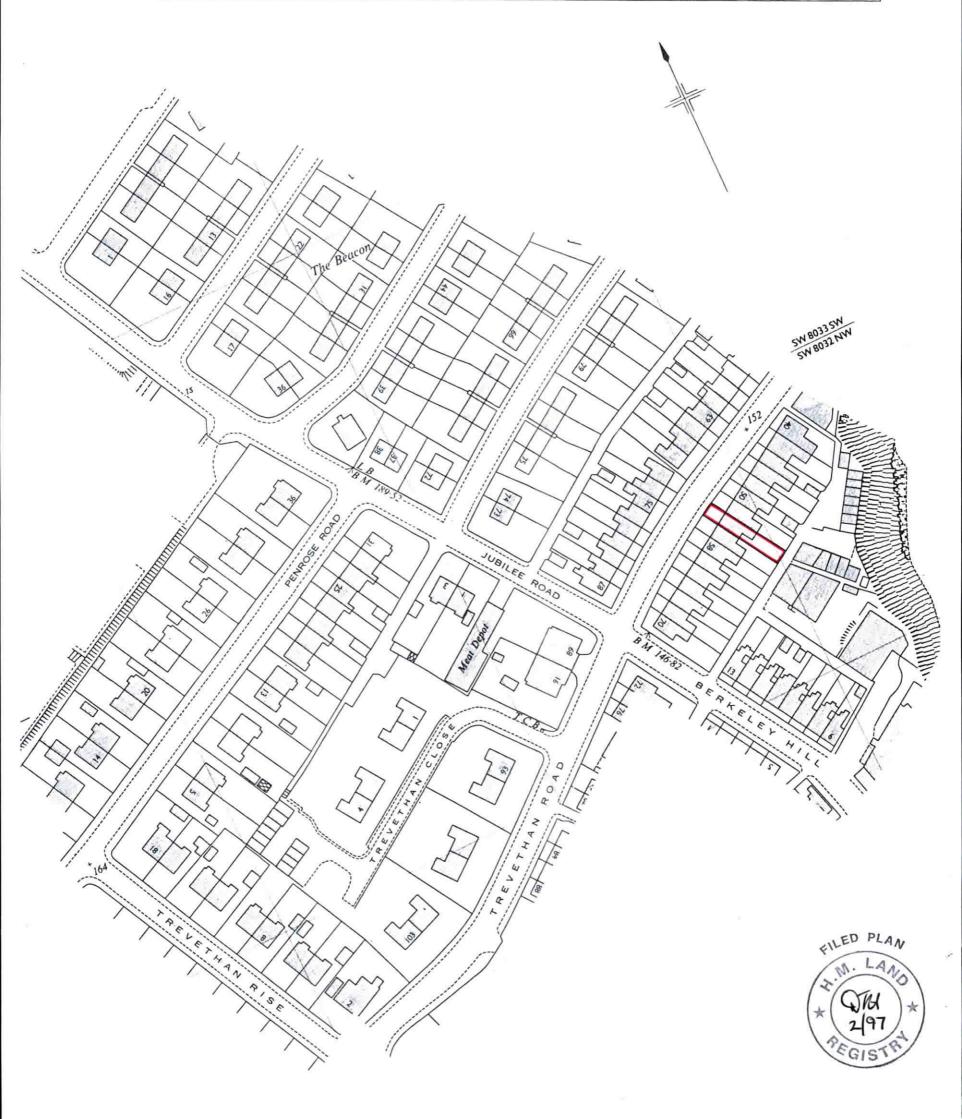

| H.M. LAND REGISTRY             |          | TITLE NUMBER |         |   |                        |
|--------------------------------|----------|--------------|---------|---|------------------------|
|                                |          | GL 122622    |         |   |                        |
| ORDNANCE SURVEY PLAN REFERENCE | SW 8033  |              | SECTION | М | Scale<br>1/1250        |
| COUNTY CORNWALL                | DISTRICT | CARRICK      |         |   | © Crown copyright 1988 |

This is a copy of the title plan on 7 APR 2021 at 22:43:41. This copy does not take account of any application made after that time even if still pending in HM Land Registry when this copy was issued.

This copy is not an 'Official Copy' of the title plan. An official copy of the title plan is admissible in evidence in a court to the same extent as the original. A person is entitled to be indemnified by the registrar if he or she suffers loss by reason of a mistake in an official copy. If you want to obtain an official copy, the HM Land Registry web site explains how to do this.

HM Land Registry endeavours to maintain high quality and scale accuracy of title plan images. The quality and accuracy of any print will depend on your printer, your computer and its print settings. This title plan shows the general position, not the exact line, of the boundaries. It may be subject to distortions in scale. Measurements scaled from this plan may not match measurements between the same points on the ground.

This title is dealt with by HM Land Registry, Plymouth Office.

© Crown Copyright. Produced by HM Land Registry. Further reproduction in whole or in part is prohibited without the prior written permission of Ordnance Survey. Licence Number 100026316.