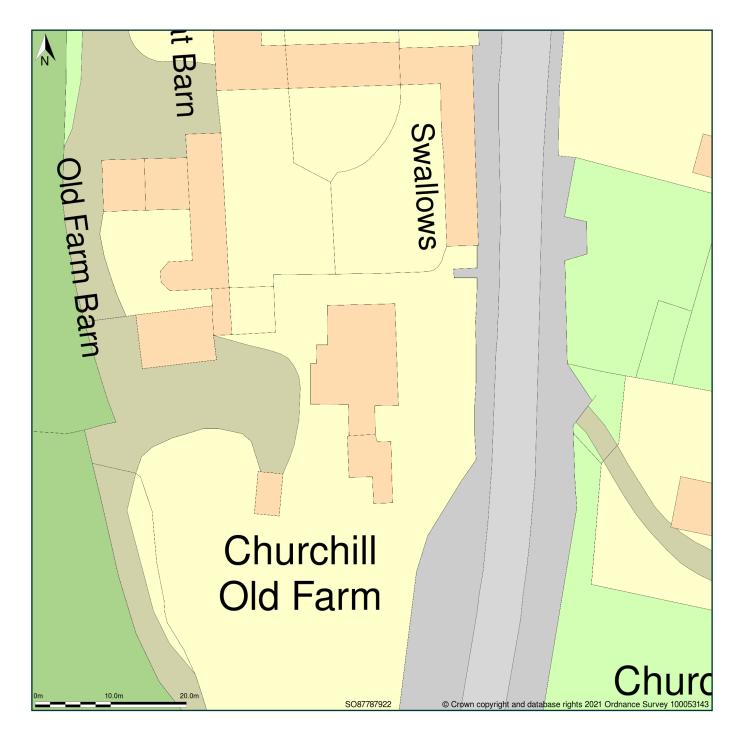

## Churchill Old Farm, Churchill Lane, Churchill, Kidderminster, Worcestershire, DY10 3LZ

Block Plan shows area bounded by: 387737.93, 279182.99 387827.93, 279272.99 (at a scale of 1:500), OSGridRef: SO87787922. The representation of a road, track or path is no evidence of a right of way. The representation of features as lines is no evidence of a property boundary.

Produced on 26th Mar 2021 from the Ordnance Survey National Geographic Database and incorporating surveyed revision available at this date. Reproduction in whole or part is prohibited without the prior permission of Ordnance Survey. © Crown copyright 2021. Supplied by www.buyaplan.co.uk a licensed Ordnance Survey partner (100053143). Unique plan reference: #00615921-6D3A35