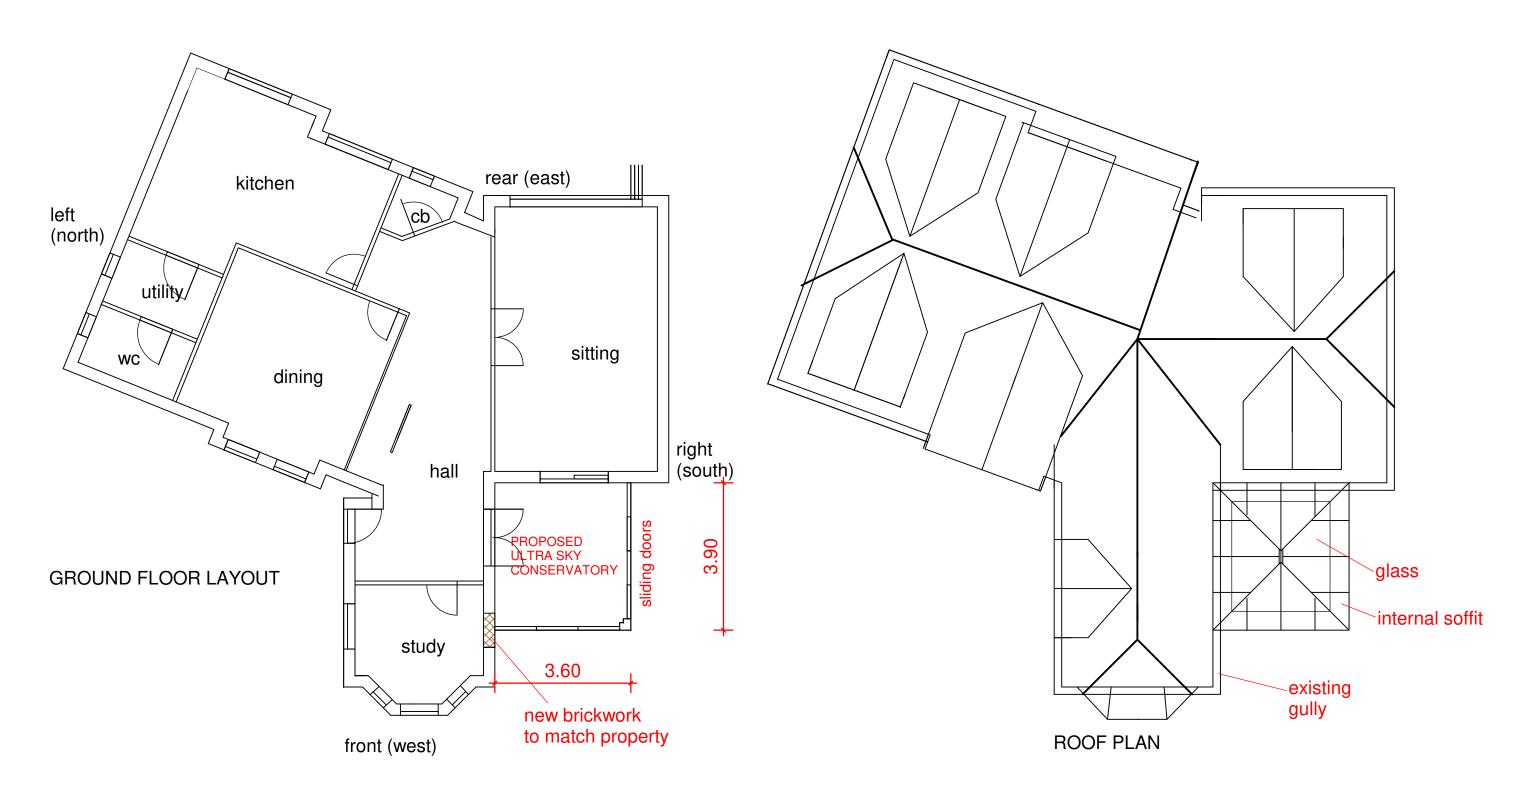

## PROPOSED ULTRA SKY CONSERVATORY

width 3.6m, projection 3.9m, hgt to eaves 2.7m, hgt to ridge 3.2m brickwork to DPC to match property, unit fully glazed, frames/rafters grey upvc, sliding doors, glazing clear, roof material glass, internal roof soffit

drainage to existing gully, boundary fence hgt to remain same