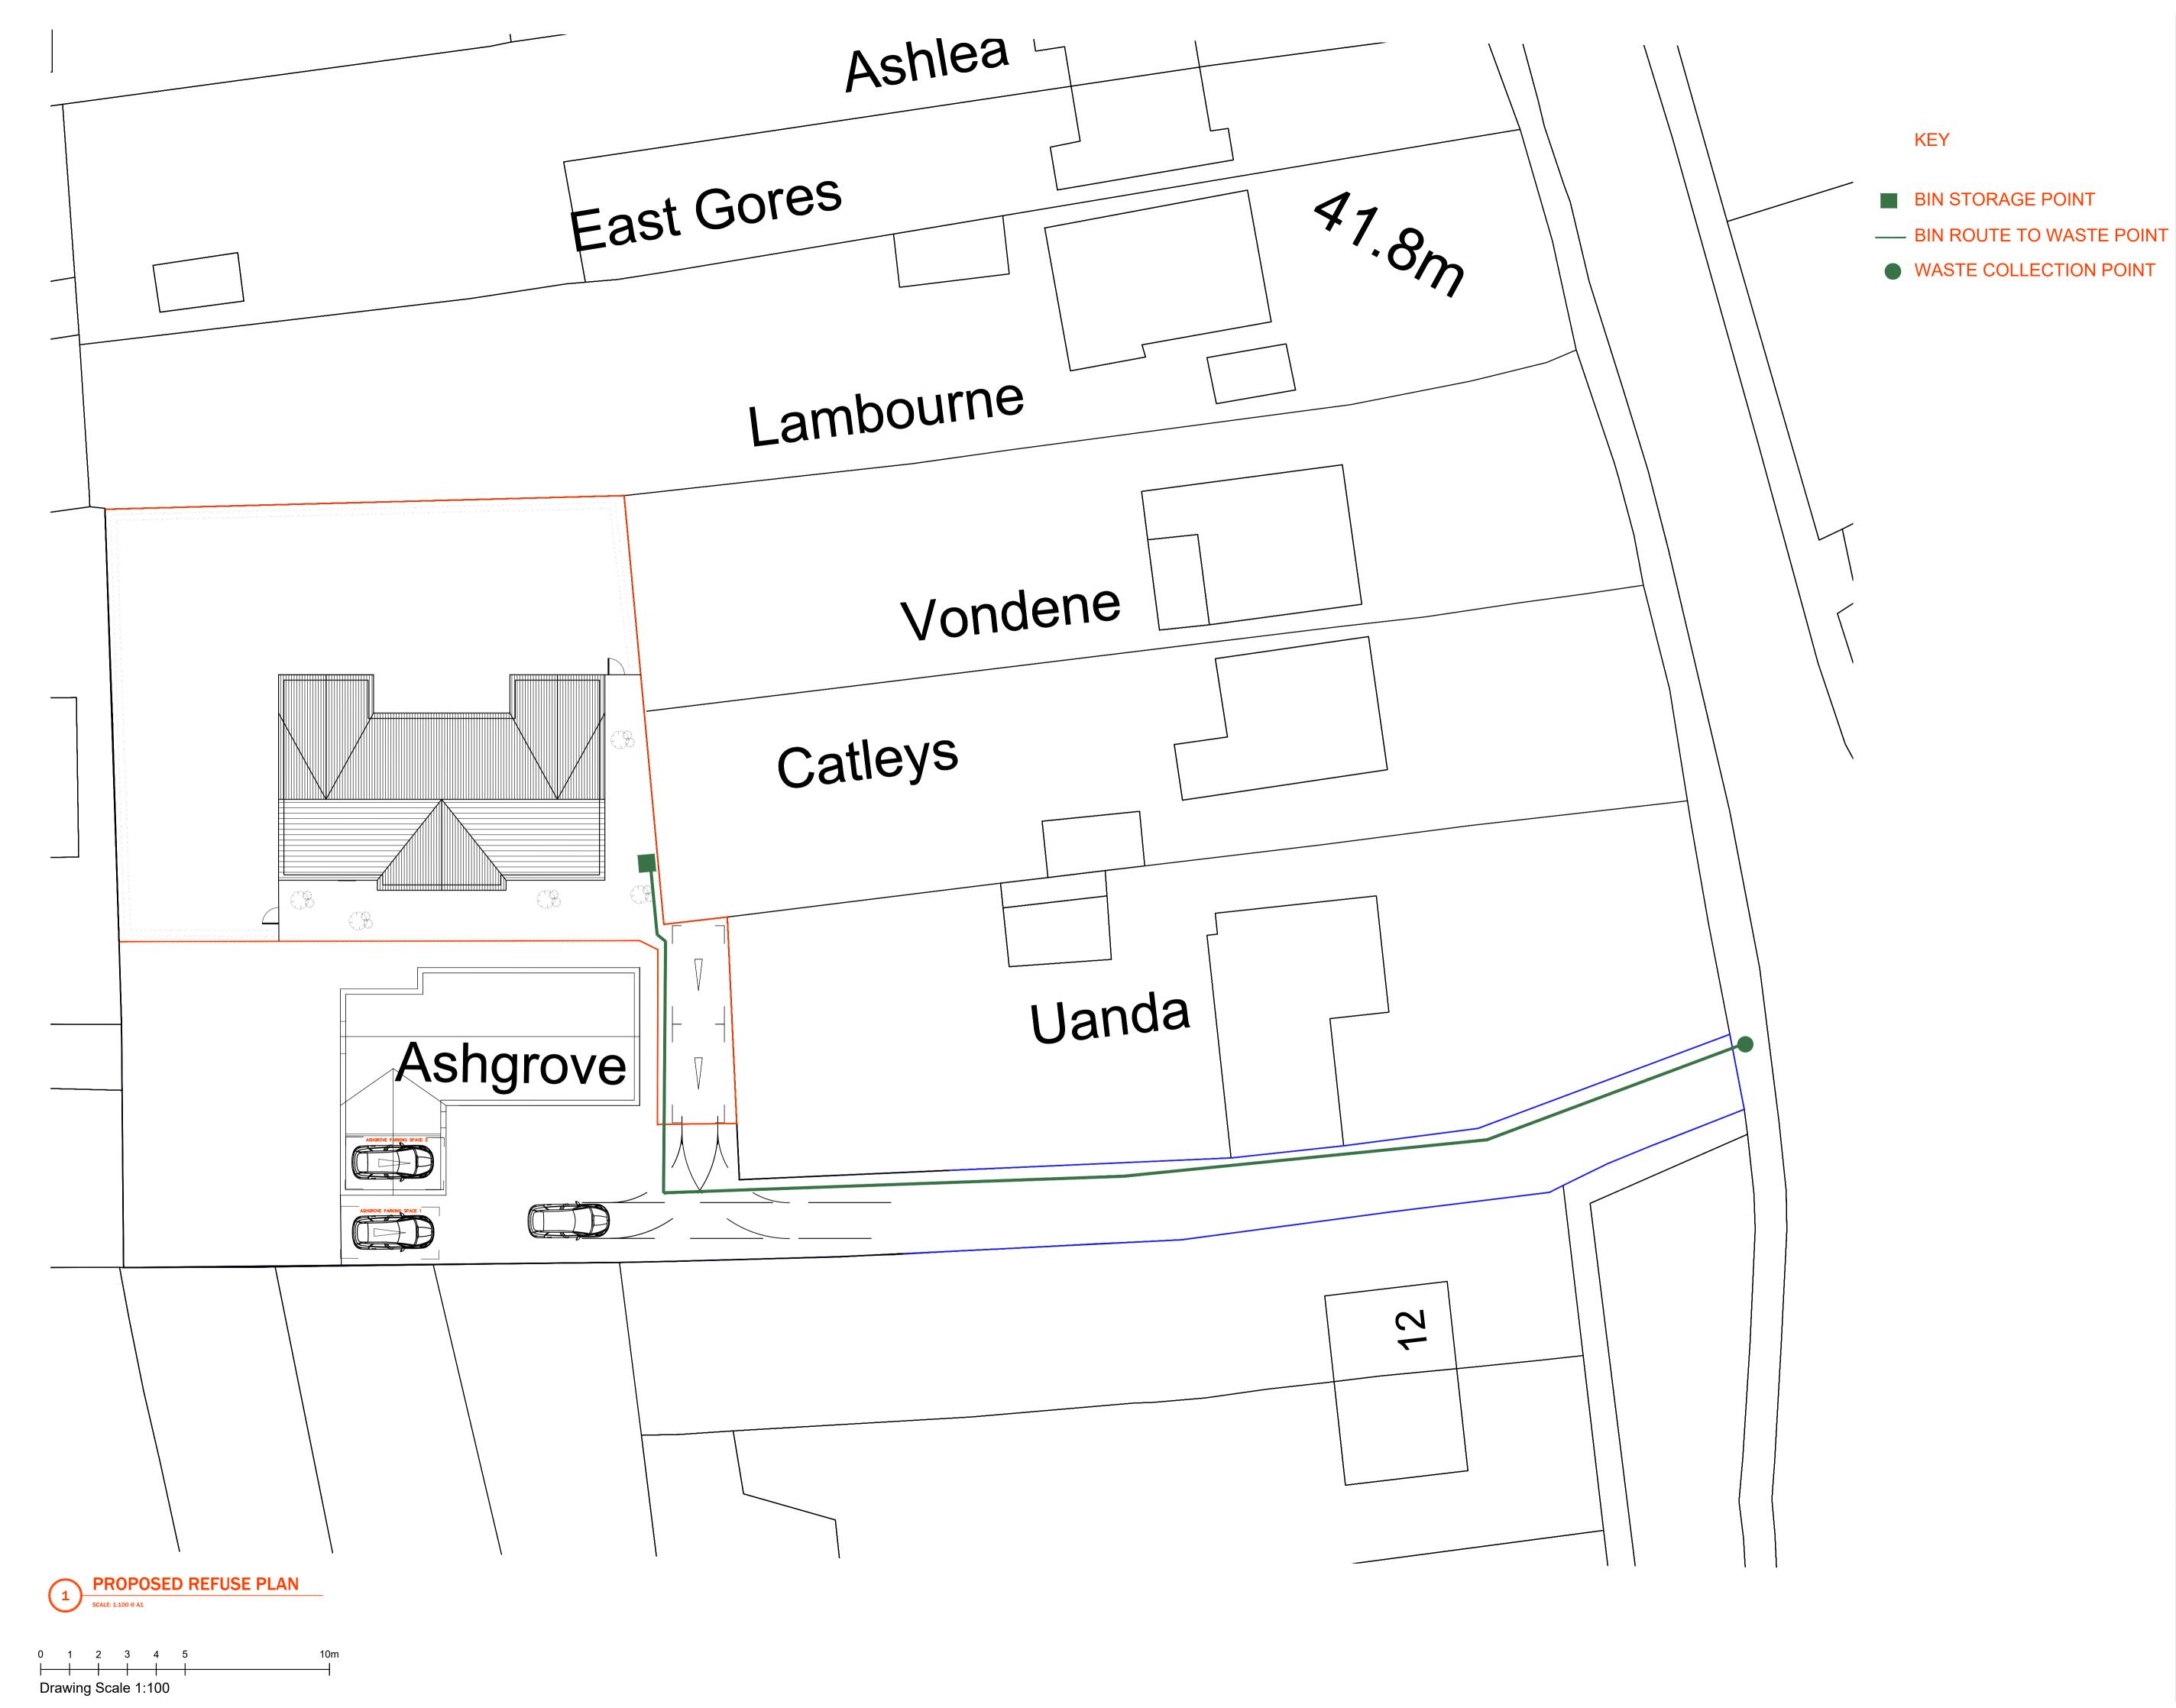

FERRIS ARCHITECTURAL DESIGNERS
Ashgrove,
Maldon Road,
Hatfield Peverel,
Essex,
CM3 2HL
www.ferrisarchitecturaldesigners.com

Project North

Scale

Proposed Refuse Plan

A1.010

Sheet No. 010