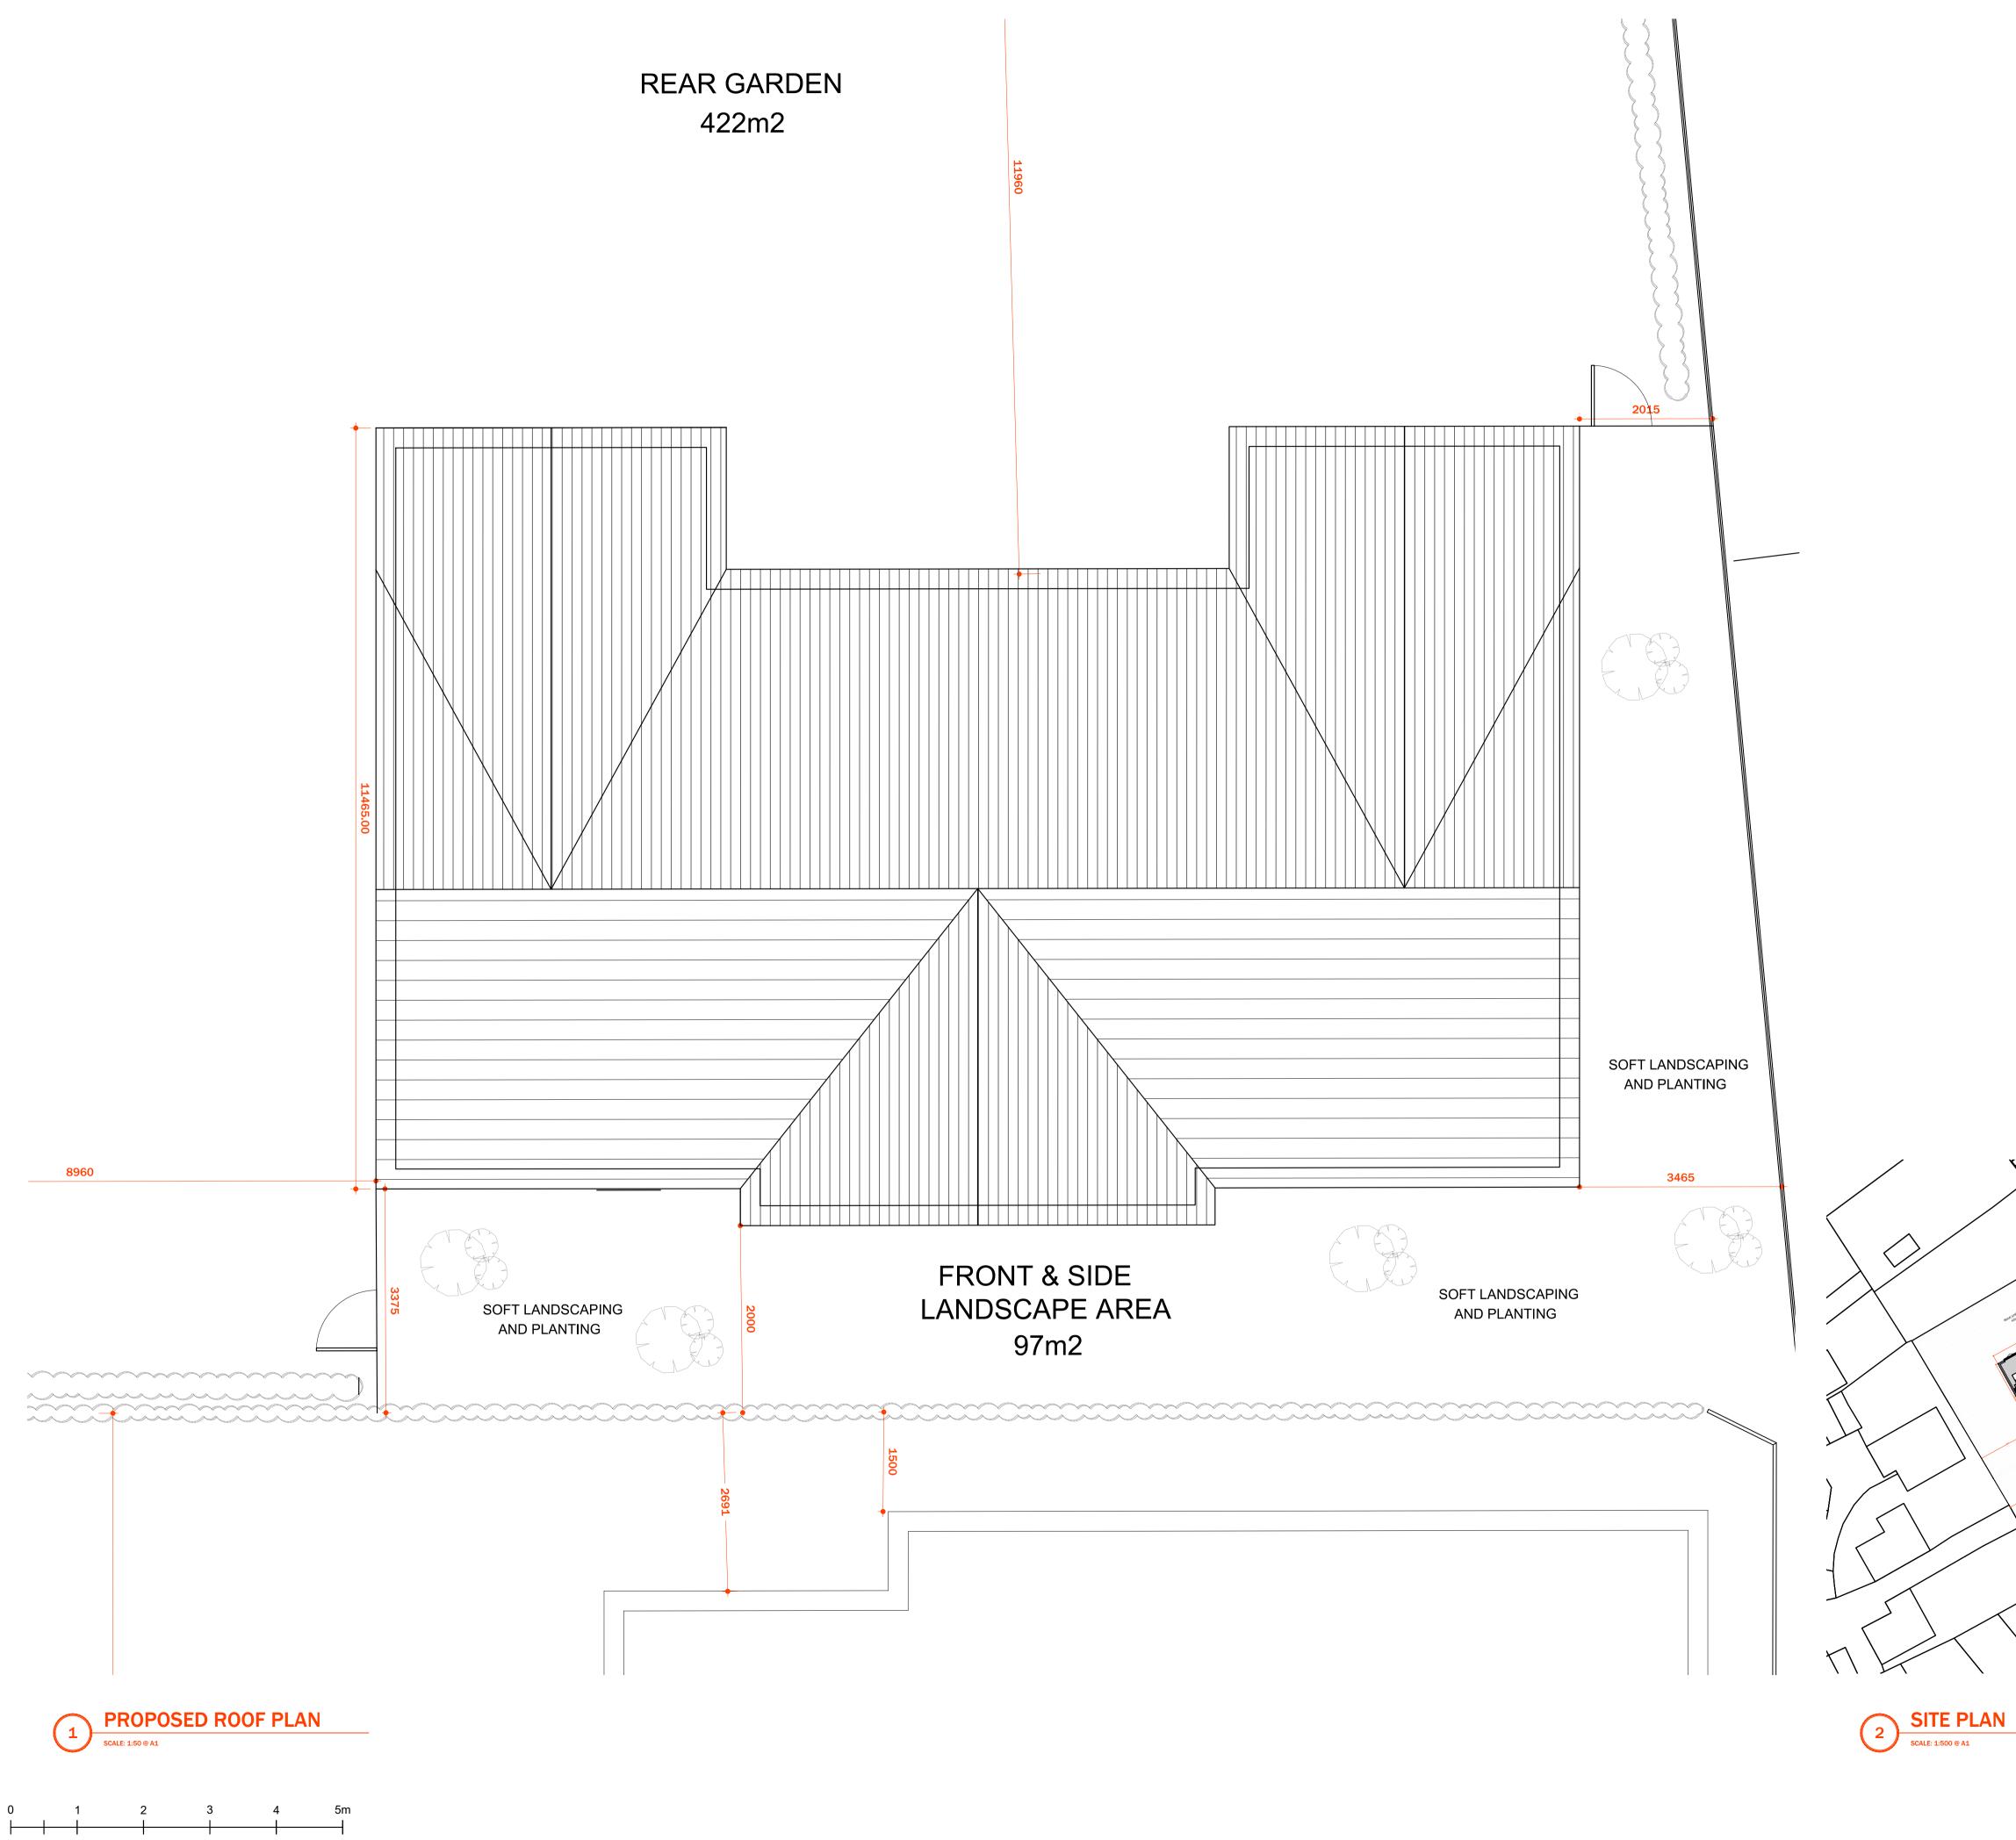

## 422m2

Drawing Scale 1:50

លឹ \_ α Ш

Ш

| Client      | Miss Grace Mcdonagh |
|-------------|---------------------|
| Project No. | 1001                |

FERRIS ARCHITECTURAL DESIGNERS Ashgrove, Maldon Road, Hatfield Peverel, Essex, CM3 2HL www.ferrisarchitecturaldesigners.com

**Project North** 

1:50 & 1:500 Scale **Proposed Roof Plan** 