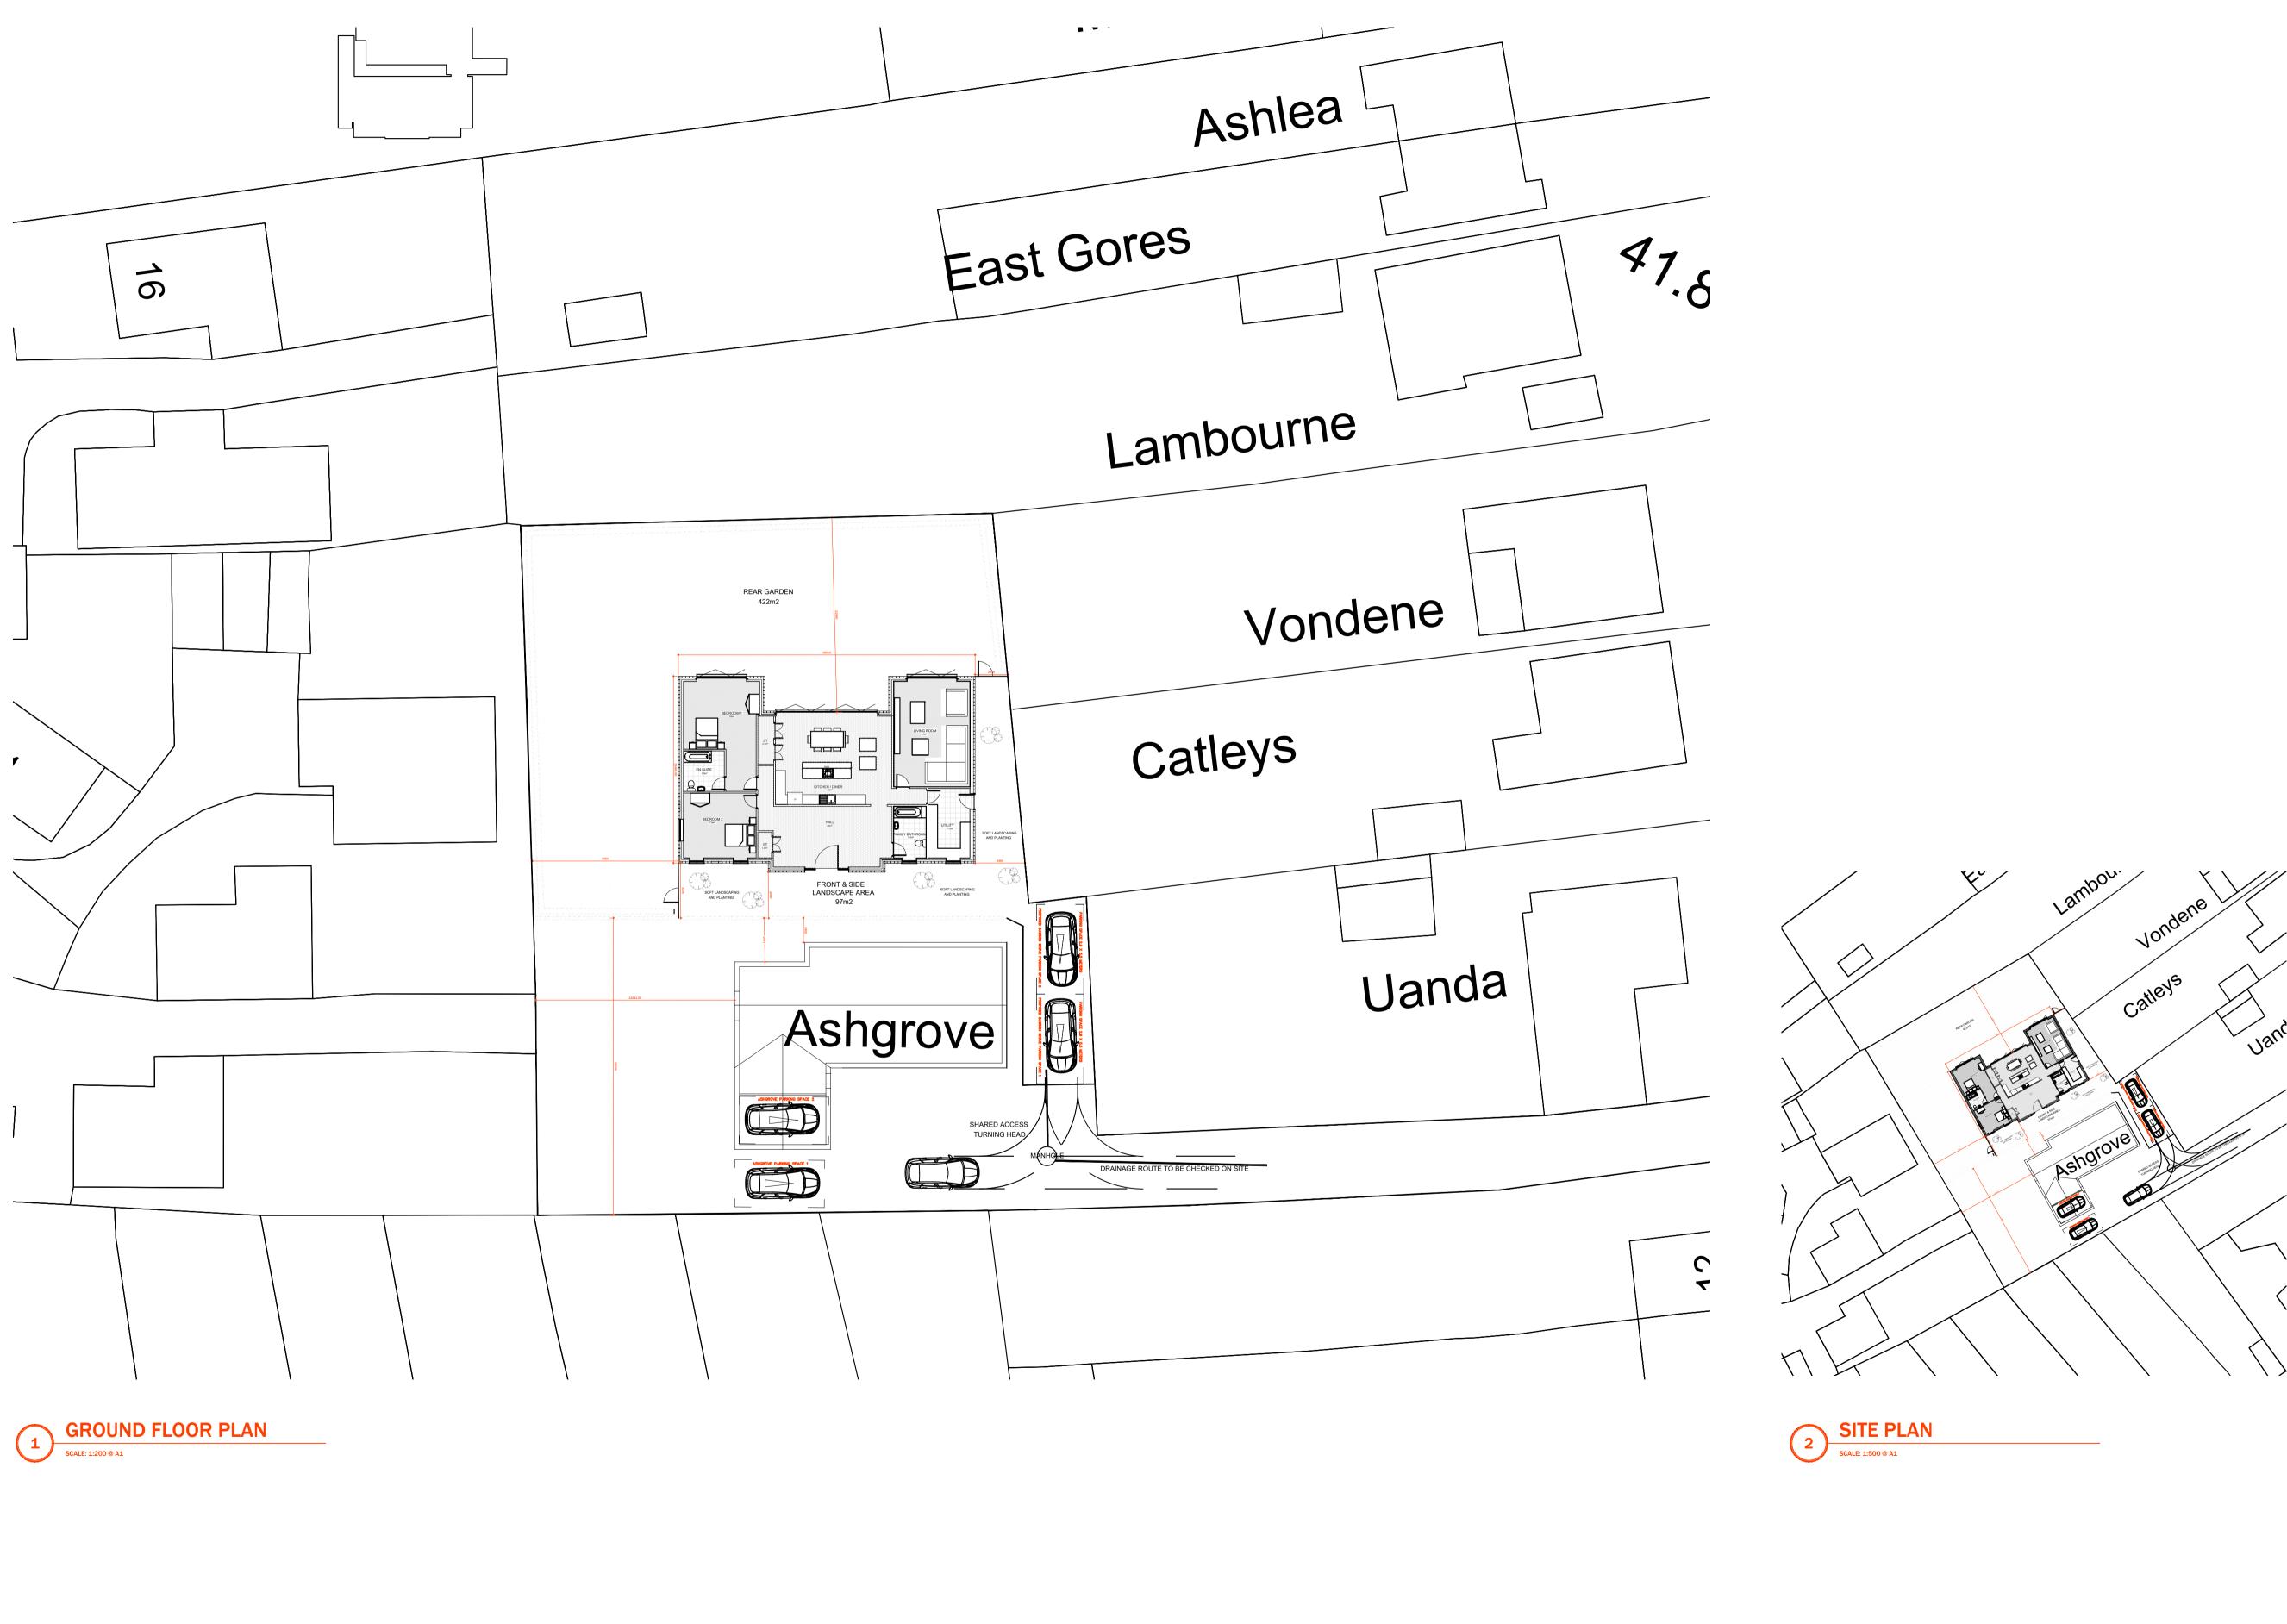

FERRIS ARCHITECTURAL DESIGNERS Ashgrove, Maldon Road, Hatfield Peverel, Essex, CM3 2HL www.ferrisarchitecturaldesigners.com

**Project North** 

1:200 & 1:500 Scale **Proposed Ground Floor Plan** 