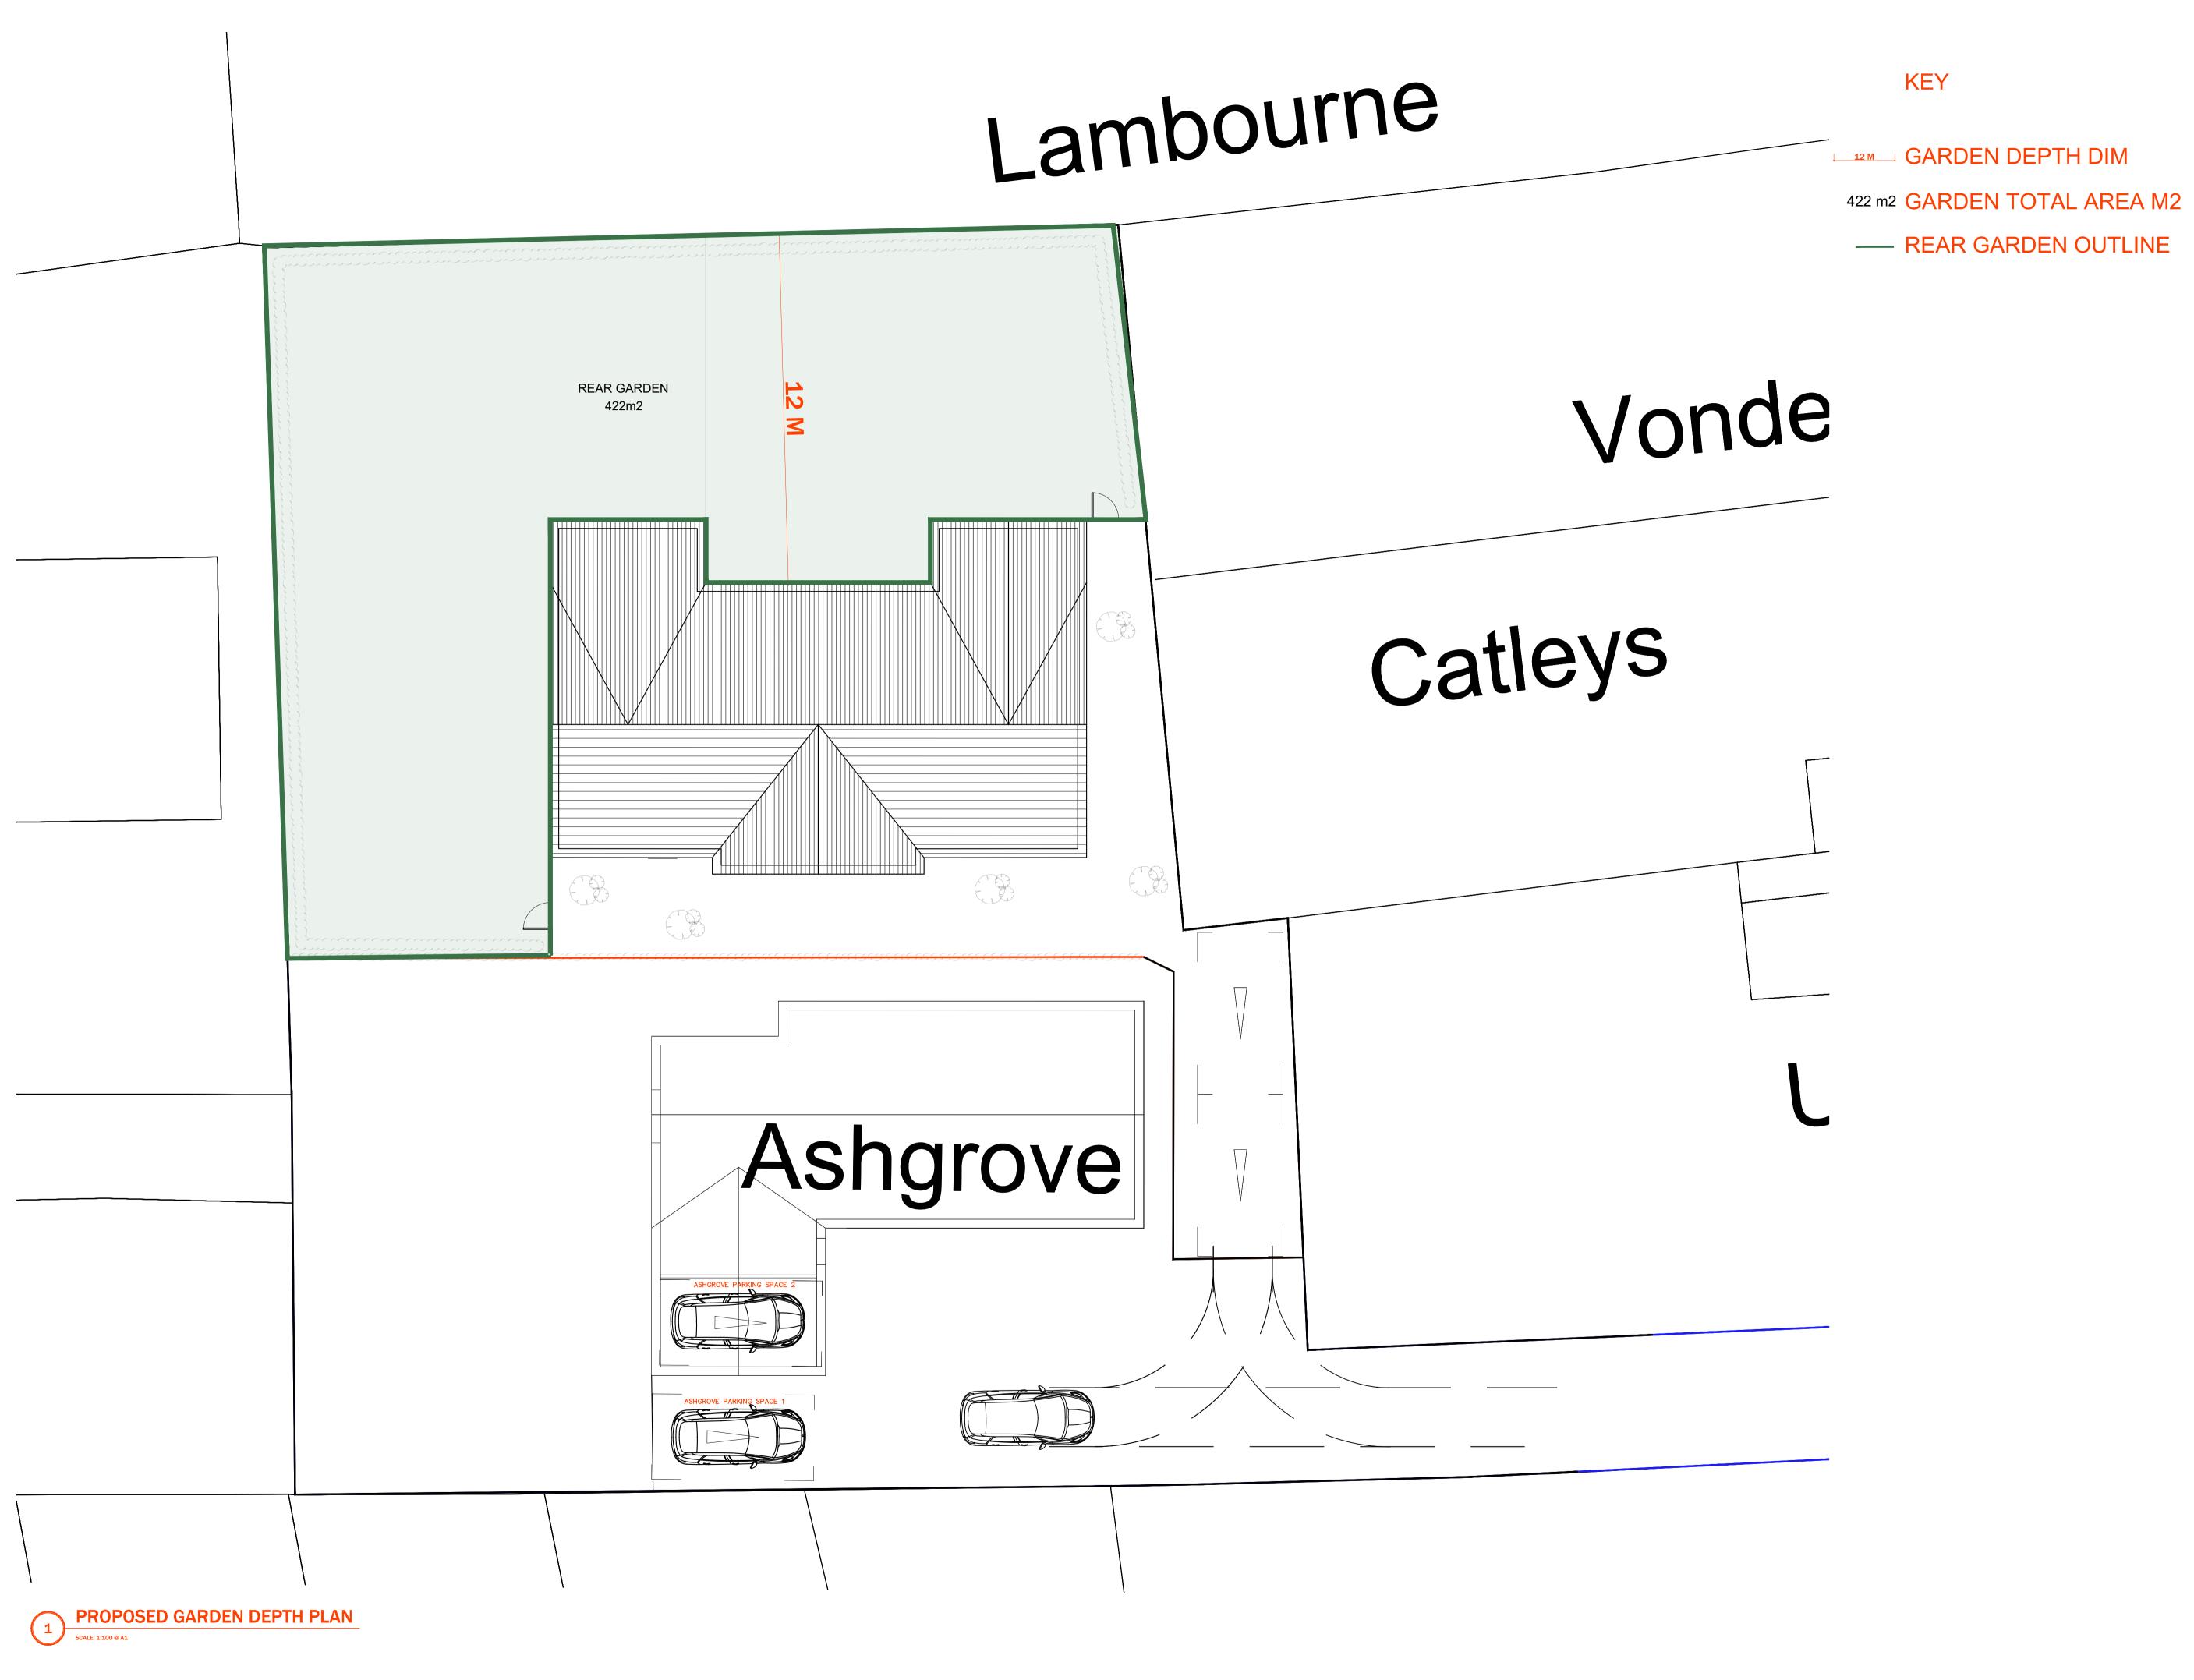

FERRIS ARCHITECTURAL DESIGNERS Ashgrove, Maldon Road, Hatfield Peverel, Essex,

CM3 2HL www.ferrisarchitecturaldesigners.com

Project North

Scale :

Proposed Garden Depth Plan

A1.011
Sheet No. 011