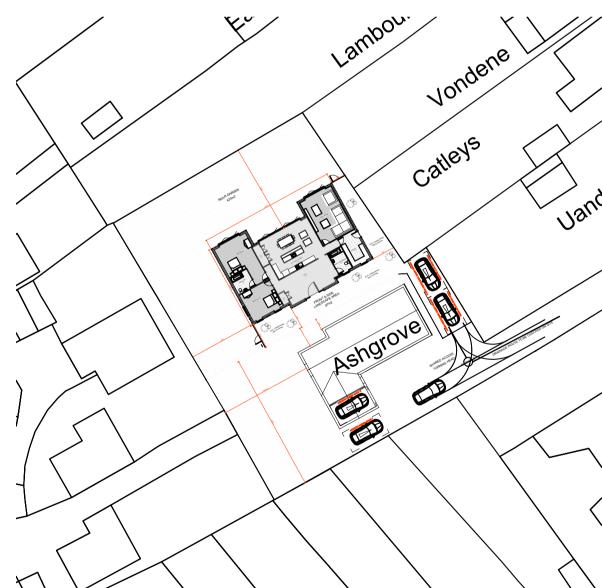

\_\_\_\_

Do not scale from this drawing. All dimensions are always to be checked on site.
 Ferris Architectural Designers owns all

2. Ferris Architectural Designers owns all copyrights to the drawings submitted in this package. Written consent will have to be issued by Ferris Architectural Designers before any information is copied or taken from these drawings, unless it is for the purpose issued.

Ashgrove,
Maldon Road,
Hatfield Peverel,
Essex,
CM3 2HL
www.ferrisarchitecturaldesigners.com

FERRIS ARCHITECTURAL DESIGNERS

Project North



Scale 1:50 & 1:500

Proposed Ground Floor Plan

A1.005
Sheet No. 005



**GROUND FLOOR PLAN** 





SITE PLAN