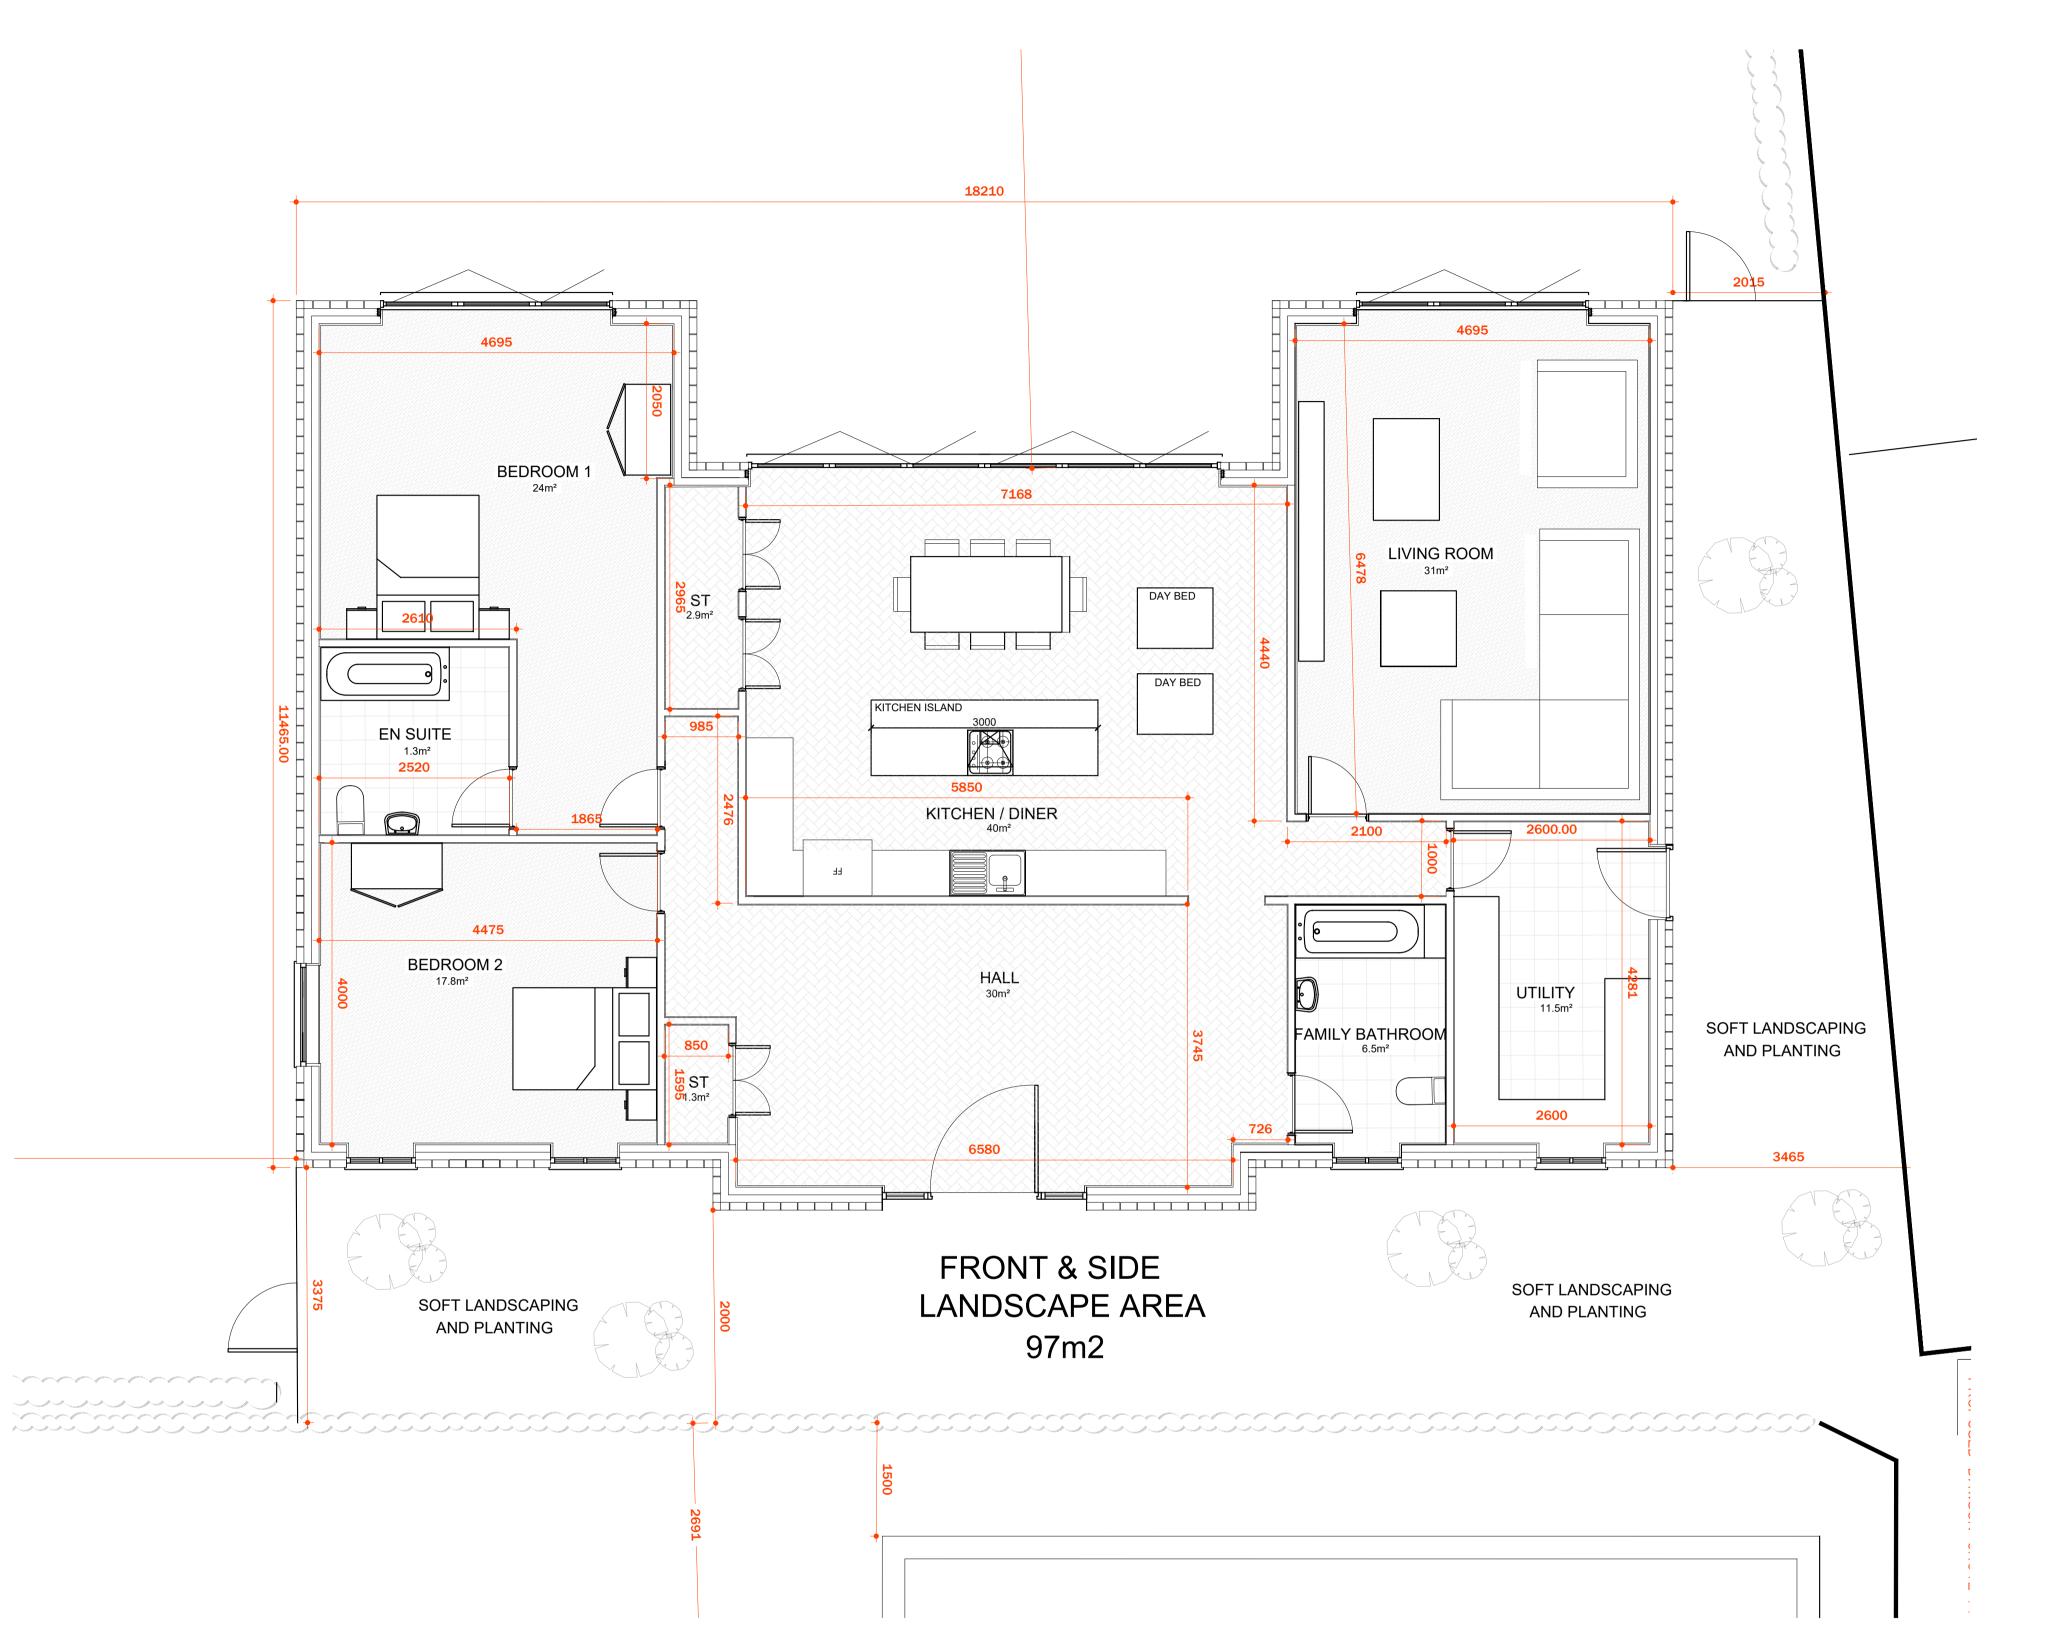

Ashgrove,
Maldon Road,
Hatfield Peverel,
Essex,
CM3 2HL
www.ferrisarchitecturaldesigners.com

FERRIS ARCHITECTURAL DESIGNERS

Project North

Scale 1:50 & 1:500

Proposed Ground Floor Plan

A1.005
Sheet No. 005

**GROUND FLOOR PLAN** 