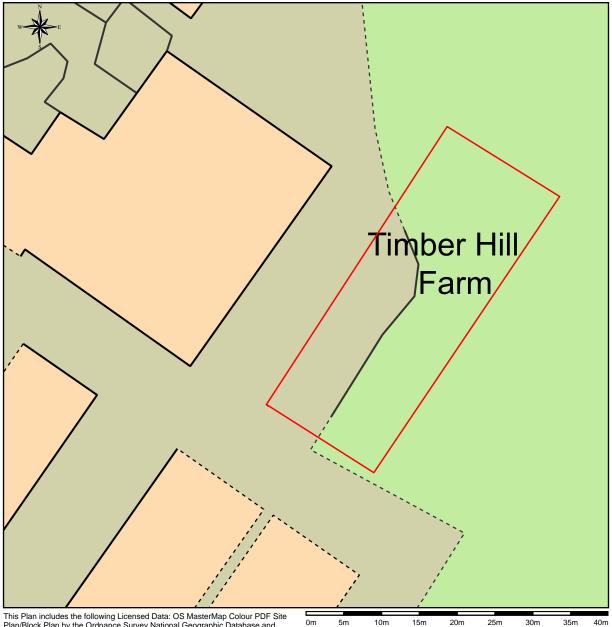

## Site Plan/Block Plan Timberhill Farm

This Plan includes the following Licensed Data: OS MasterMap Colour PDF Site Plan/Block Plan by the Ordnance Survey National Geographic Database and incorporating surveyed revision available at the date of production. Reproduction in whole or in part is prohibited without the prior permission of Ordnance Survey. The representation of a road, track or path is no evidence of a right of way. The representation of features, as lines is no evidence of a property boundary. © Crown copyright and database rights, 2021. Ordnance Survey 0100031673

Scale: 1:500, paper size: A4

Block plan

Prepared by: Richard Hunter, 02-04-2021