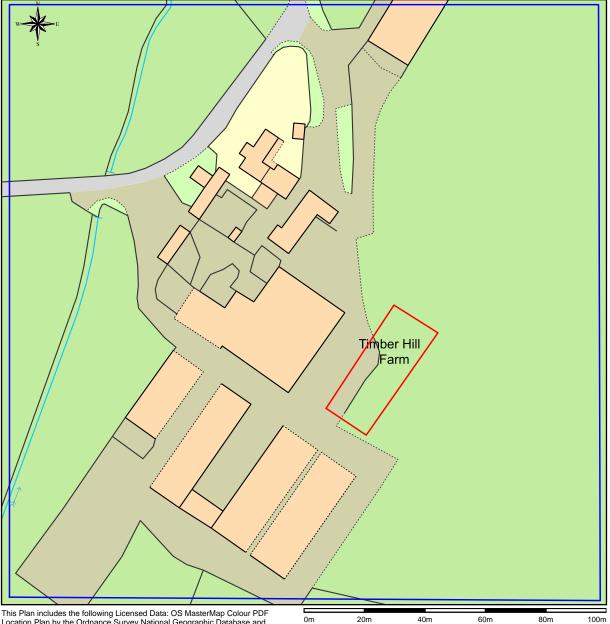

## **Location Plan Timberhill Farm**

This Plan includes the following Licensed Data: OS MasterMap Colour PDF Location Plan by the Ordnance Survey National Geographic Database and incorporating surveyed revision available at the date of production. Reproduction in whole or in part is prohibited without the prior permission of Ordnance Survey. The representation of a road, track or path is no evidence of a right of way. The representation of features, as lines is no evidence of a property boundary. © Crown copyright and database rights, 2021. Ordnance Survey 0100031673

Scale: 1:1250, paper size: A4

Location Plan

Prepared by: Richard Hunter, 02-04-2021