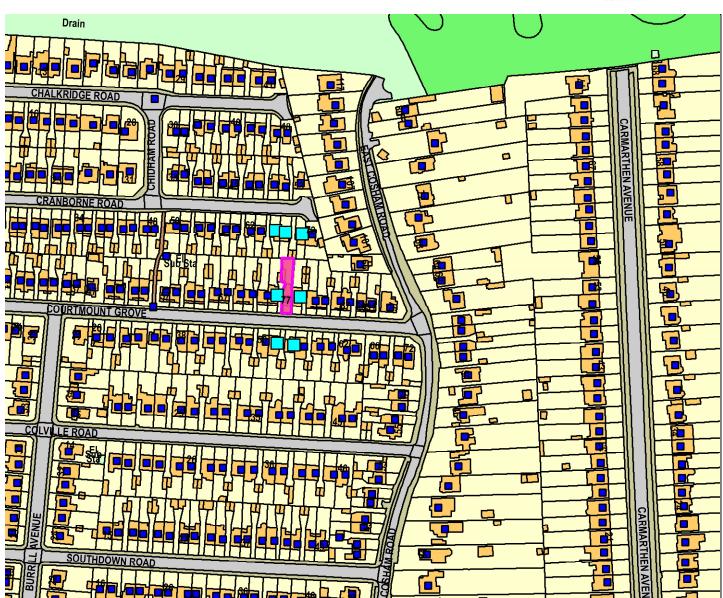

## 77 Courtmount Grove

## 21/00012/HOU

| Legend |                         |
|--------|-------------------------|
|        | m                       |
|        | Reproduc<br>Controller  |
|        | Unauthori<br>prosecutio |
|        | Organis                 |
|        | Departr                 |
|        | Comme                   |
|        | Date                    |
|        | SLA Nu                  |
|        | L                       |