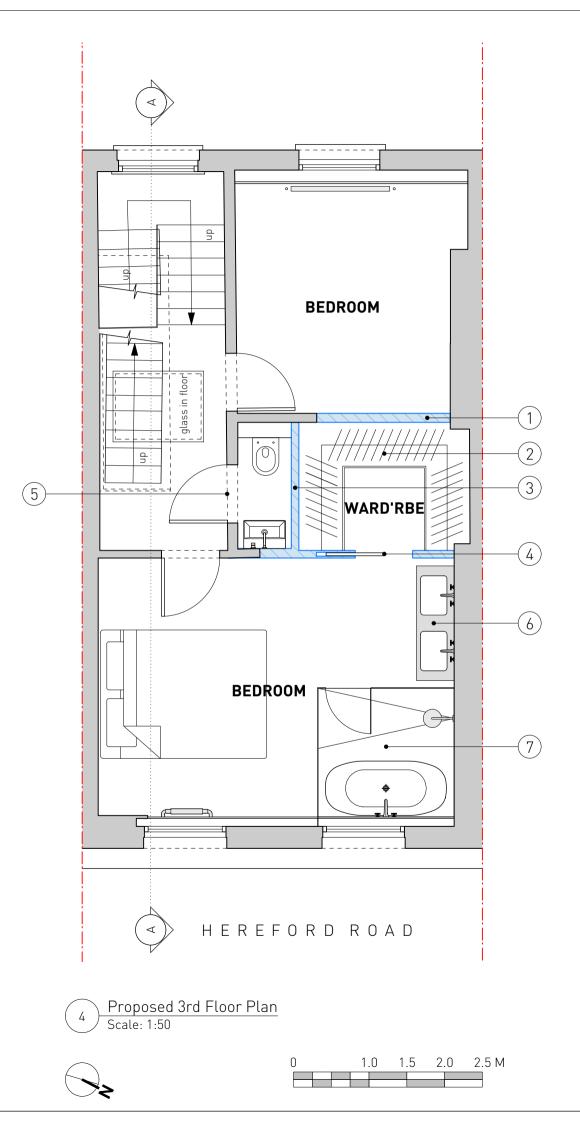

## NOTES:

**1/** Proposed new partition wall between bedroom and walk-in wardrobe

**2/** Proposed new walk-in wardrobe

**3/** Proposed new partition wall to separate proposed WC & walk-in wardrobe

**4/** Proposed new partition with sliding pocket door between walk in wardrobe and Master Bedroom

**5/** Proposed new WC with access door from stair landing

6/ Proposed vanity unit

**7/** Proposed wetroom containing shower and bath over plinth with teak floor.

| ISSUE STAT                                                                                                       | JS                                | DATE       | REV |  |  |  |
|------------------------------------------------------------------------------------------------------------------|-----------------------------------|------------|-----|--|--|--|
| ISSUED FOR (                                                                                                     | CLIENT REVIEW                     | 29.03.2021 | -   |  |  |  |
|                                                                                                                  |                                   |            |     |  |  |  |
|                                                                                                                  |                                   |            |     |  |  |  |
|                                                                                                                  |                                   |            |     |  |  |  |
|                                                                                                                  |                                   |            |     |  |  |  |
|                                                                                                                  |                                   |            |     |  |  |  |
|                                                                                                                  |                                   |            |     |  |  |  |
|                                                                                                                  |                                   |            |     |  |  |  |
| Studio 6,<br>9-10 Jew Street,<br>Brightan, BN1 1UT                                                               |                                   |            |     |  |  |  |
| Unless indicated below in the "Status" bar this drawing has been<br>issued for INFORMATION purposes only.        |                                   |            |     |  |  |  |
| Do not scale from this drawing. Use figured dimensions only. <u>ALL</u><br>dimensions are to be checked on site. |                                   |            |     |  |  |  |
| CLIENT:                                                                                                          | Mr & Mrs Alex & Emily McDonald    |            |     |  |  |  |
| PROJECT:                                                                                                         | 51B Hereford Road, London, W2 5BB |            |     |  |  |  |
| DRG. TITLE:                                                                                                      | Proposed Floor Plans              |            |     |  |  |  |
|                                                                                                                  |                                   |            |     |  |  |  |