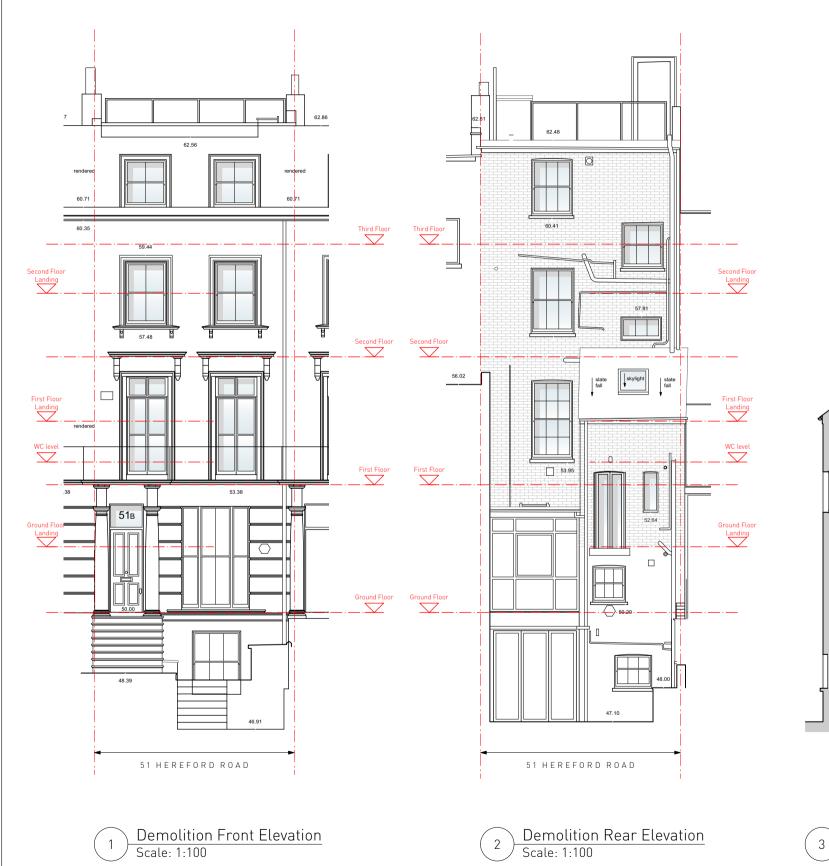

|                                     |                             |
|                |                                                                       |                                                                                                                                                                                              |                                     |                             |
|                |                                                                       |                                                                                                                                                                                              |                                     |                             |









21424-02-110

DRG NO:





## NOTES:

**1/** Proposed new partition wall between bedroom and walk-in wardrobe

**2/** Proposed new walk-in wardrobe

**3/** Proposed new partition wall to separate proposed WC & walk-in wardrobe

**4/** Proposed new partition with sliding pocket door between walk in wardrobe and Master Bedroom

**5/** Proposed new WC with access door from stair landing

6/ Proposed vanity unit

**7/** Proposed wetroom containing shower and bath over plinth with teak floor.

| ISSUE STAT                                                                                                       | JS                                | DATE       | REV |  |  |  |
|------------------------------------------------------------------------------------------------------------------|-----