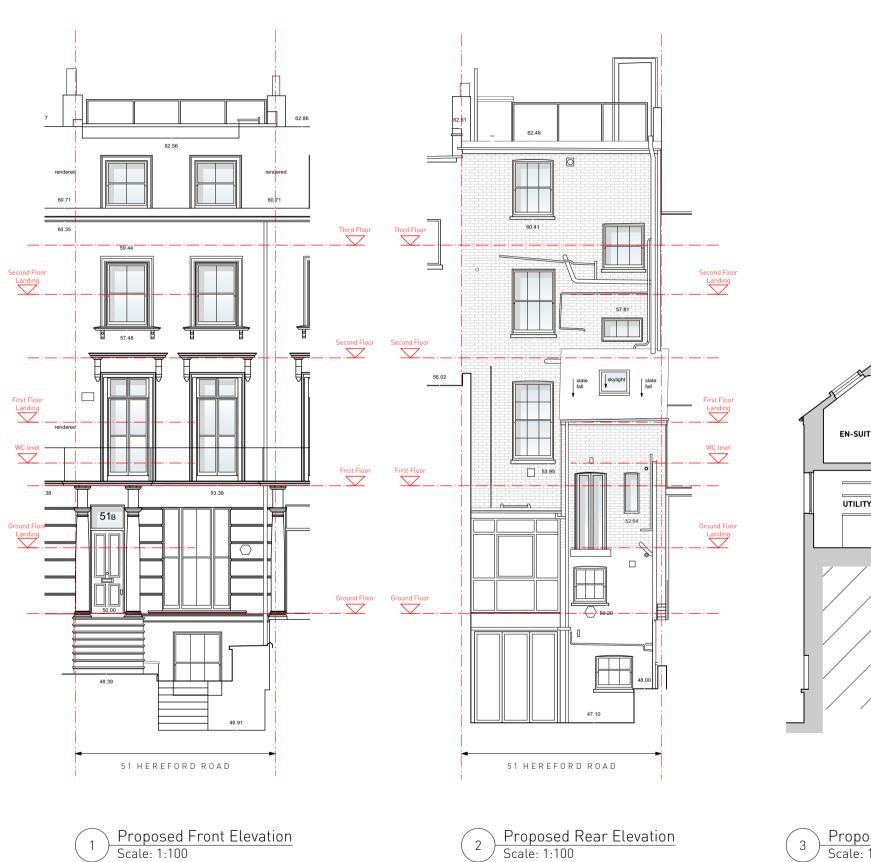

| CLIENT:     | Mr & Mrs Alex & Emily McDonald    |      |    |
|-------------|-----------------------------------|------|----|
| PROJECT:    | 51B Hereford Road, London, W2 5BB |      |    |
| DRG. TITLE: | Proposed Elevations & Section     |      |    |
| SCALE:      | 1:100 / 1:50                      | BY:  | JF |
| SIZE:       | A3                                | REV: | -  |
| STATUS:     | PLANNING                          |      |    |
| DRG NO:     | 21424-10-110                      |      |    |