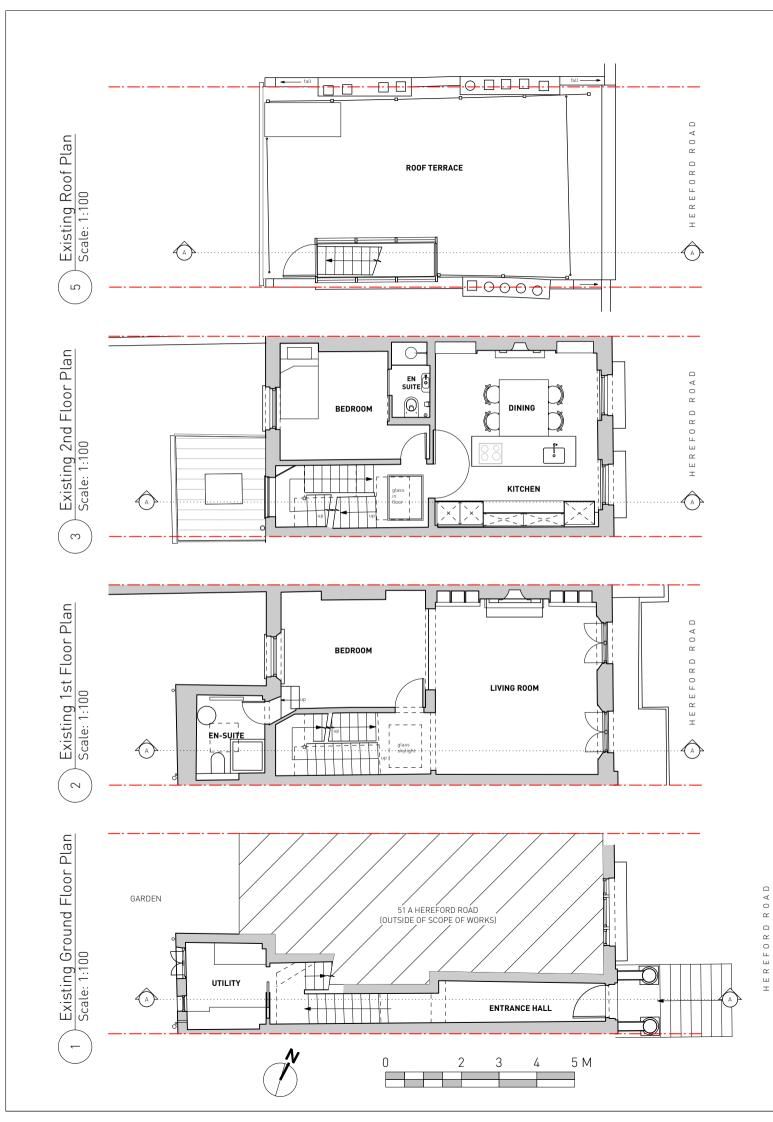

3

Existing Section AA Scale: 1:100

| 0 2 3 4 5 M    | issued for INFOR<br>Do not scale from                                 | below in the "Status" bar t<br>MATION purposes only.<br>It this drawing. Use figured<br>be checked on site.<br>Mr & Mrs Alex & E<br>51B Hereford Road<br>Existing Elevations<br>1:100 / 1:50 | dimension<br>mily McD<br>I, London, | onald                       |
|----------------|-----------------------------------------------------------------------|----------------------------------------------------------------------------------------------------------------------------------------------------------------------------------------------|-------------------------------------|-----------------------------|
| 0 2 3 4 5 M    | issued for INFOR<br>Do not scale from<br>dimensions are to<br>CLIENT: | MATION purposes only.<br>In this drawing. Use figured<br>be checked on site.<br>Mr & Mrs Alex & E                                                                                            | dimension:<br>mily McD              | s only. <u>ALL</u><br>onald |
| 0 2 3 4 5 M    | issued for INFOR<br>Do not scale from<br>dimensions are to            | MATION purposes only.<br>• this drawing. Use figured<br>• be checked on site.                                                                                                                | dimension                           | s only. <u>ALL</u>          |
| 0 2 3 4 5 M    | issued for INFOR<br>Do not scale from                                 | MATION purposes only.<br>hthis drawing. Use figured                                                                                                                                          |                                     |                             |
|                | Unless indicated                                                      | below in the "Status" bar t<br>MATION purposes only                                                                                                                                          | his drawing                         | has been                    |
|                |                                                                       |                                                                                                                                                                                              |                                     |                             |
|                | Studio 6,<br>9-10 Jew Stree<br>Brighton, BN1                          | Tel: 01273724586                                                                                                                                                                             | nttp://jo                           |                             |
|                | Studio 6,                                                             | Mob: 07931259055                                                                                                                                                                             |                                     | hnfoat.com                  |
|                |                                                                       | John Foa<br>Architec                                                                                                                                                                         | at                                  |                             |
|                |                                                                       |                                                                                                                                                                                              |                                     |                             |
| sy / / / / / / |                                                                       |                                                                                                                                                                                              |                                     |                             |
|                |                                                                       |                                                                                                                                                                                              |                                     |                             |
|                |                                                                       |                                                                                                                                                                                              |                                     |                             |
|                | ISSUE STAT                                                            | JS<br>CLIENT REVIEW                                                                                                                                                                          | DAT<br>29.03                        | E REV                       |
| ENTRANCE HALL  | 105.11                                                                |                                                                                                                                                                                              |                                     |                             |
|                |                                                                       |                                                                                                                                                                                              |                                     |                             |
|                |                                                                       |                                                                                                                                                                                              |                                     |                             |
|                |                                                                       |                                                                                                                                                                                              |                                     |                             |
|                |                                                                       |                                                                                                                                                                                              |                                     |                             |
|                |                                                                       |                                                                                                                                                                                              |                                     |                             |
|                |                                                                       |                                                                                                                                                                                              |                                     |                             |
|                |                                                                       |                                                                                                                                                                                              |                                     |                             |
|                |                                                                       |                                                                                                                                                                                              |                                     |                             |
|                |                                                                       |                                                                                                                                                                                              |                                     |                             |
|                |                                                                       |                                                                                                                                                                                              |                                     |                             |
| CHEN / DINING  |                                                                       |                                                                                                                                                                                              |                                     |                             |
|                |                                                                       |                                                                                                                                                                                              |                                     |                             |
|                |                                                                       |                                                                                                                                                                                              |                                     |                             |
| BEDROOM        |                                                                       |                                                                                                                                                                                              |                                     |                             |
| <u>_</u>       |                                                                       |                                                                                                                                                                                              |                                     |                             |
|                |                                                                       |                                                                                                                                                                                              |                                     |                             |
|                |                                                                       |                                                                                                                                                                                              |                                     |                             |
|                |                                                                       |                                                                                                                                                                                              |                                     |                             |
|                |                                                                       |                                                                                                                                                                                              |                                     |                             |
|                |                                                                       |                                                                                                                                                                                              |                                     |                             |
|                |                                                                       |                                                                                                                                                                                              |                                     |                             |
|                |                                                                       |                                                                                                                                                                                              |                                     |                             |
|                |                                                                       |                                                                                                                                                                                              |                                     |                             |
|                |                                                                       |                                                                                                                                                                                              |                                     |                             |
|                |                                                                       |                                                                                                                                                                                              |                                     |                             |
|                |                                                                       |                                                                                                                                                                                              |                                     |                             |
|                |                                                                       |                                                                                                                                                                                              |                                     |                             |