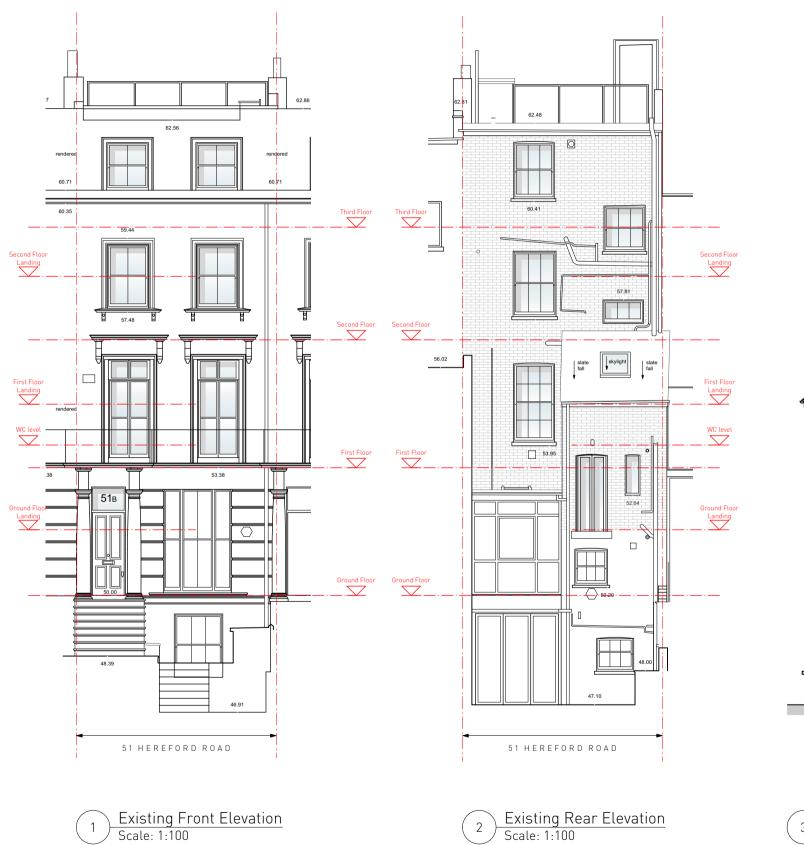

3

Existing Section AA Scale: 1:100

| 0 2 3 4 5 M    | issued for INFOR<br>Do not scale from                                 | below in the "Status" bar t<br>MATION purposes only.<br>It this drawing. Use figured<br>be checked on site.<br>Mr & Mrs Alex & E<br>51B Hereford Road<br>Existing Elevations<br>1:100 / 1:50 | dimension<br>mily McD<br>I, London, | onald                       |
|----------------|-----------------------------------------------------------------------|----------------------------------------------------------------------------------------------------------------------------------------------------------------------------------------------|-------------------------------------|-----------------------------|
| 0 2 3 4 5 M    | issued for INFOR<br>Do not scale from<br