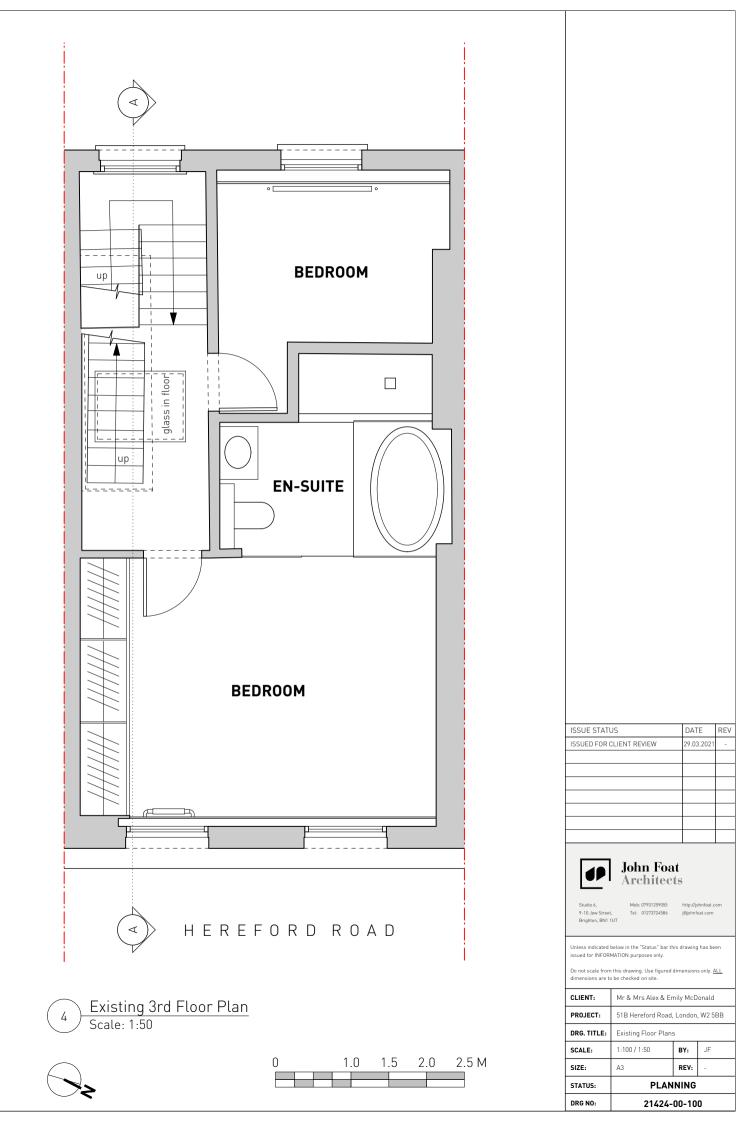

## NOTES:

**1/** Proposed new partition wall between bedroom and walk-in wardrobe

**2/** Proposed new walk-in wardrobe

**3/** Proposed new partition wall to separate proposed WC & walk-in wardrobe

**4/** Proposed new partition with sliding pocket door between walk in wardrobe and Master Bedroom

**5/** Proposed new WC with access door from stair landing

6/ Proposed vanity unit

**7/** Proposed wetroom containing shower and bath over plinth with teak floor.

| ISSUE STAT                                                                                                       | JS                                | DATE       | REV |  |  |  |
|------------------------------------------------------------------------------------------------------------------|-----------------------------------|------------|-----|--|--|--|
| ISSUED FOR (                                                                                                     | CLIENT REVIEW                     | 29.03.2021 | -   |  |  |  |
|                                                                                                                  |                                   |            |     |  |  |  |
|                                                                                                                  |                                   |            |     |  |  |  |
|                                                                                                                  |                                   |            |     |  |  |  |
|                                                                                                                  |                                   |            |     |  |  |  |
|                                                                                                                  |                                   |            |     |  |  |  |
|                                                                                                                  |                                   |            |     |  |  |  |
|                                                                                                                  |                                   |            |     |  |  |  |
| Studio 6,<br>9-10 Jew Street,<br>Brightan, BN1 1UT                                                               |                                   |            |     |  |  |  |
| Unless indicated below in the "Status" bar this drawing has been<br>issued for INFORMATION purposes only.        |                                   |            |     |  |  |  |
| Do not scale from this drawing. Use figured dimensions only. <u>ALL</u><br>dimensions are to be checked on site. |                                   |            |     |  |  |  |
| CLIENT:                                                                                                          | Mr & Mrs Alex & Emily McDonald    |            |     |  |  |  |
| PROJECT:                                                                                                         | 51B Hereford Road, London, W2 5BB |            |     |  |  |  |
| DRG. TITLE:                                                                                                      | Proposed Floor Plans              |            |     |  |  |  |
|                                                                                                                  |                                   |            |     |  |  |  |