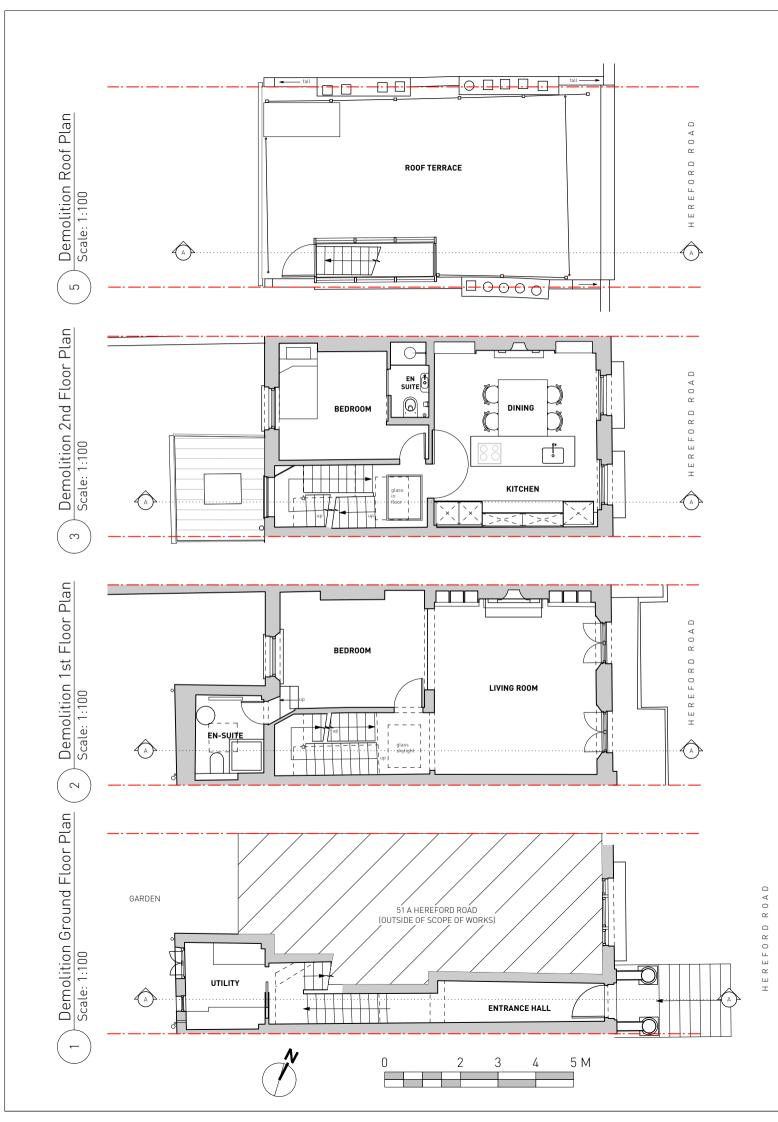

3

Existing Section AA Scale: 1:100

| 0 2 3 4 5 M    | issued for INFOR<br>Do not scale from                                 | below in the "Status" bar t<br>MATION purposes only.<br>It this drawing. Use figured<br>be checked on site.<br>Mr & Mrs Alex & E<br>51B Hereford Road<br>Existing Elevations<br>1:100 / 1:50 | dimension<br>mily McD<br>I, London, | onald                       |
|----------------|-----------------------------------------------------------------------|----------------------------------------------------------------------------------------------------------------------------------------------------------------------------------------------|-------------------------------------|-----------------------------|
| 0 2 3 4 5 M    | issued for INFOR<br>Do not scale from<br>dimensions are to<br>CLIENT: | MATION purposes only.<br>In this drawing. Use figured<br>be checked on site.<br>Mr & Mrs Alex & E                                                                                            | dimension:<br>mily McD              | s only. <u>ALL</u><br>onald |
| 0 2 3 4 5 M    | issued for INFOR<br>Do not scale from<br>dimensions are to            | MATION purposes only.<br>• this drawing. Use figured<br>• be checked on site.                                                                                                                | dimension                           | s only. <u>ALL</u>          |
| 0 2 3 4 5 M    | issued for INFOR<br>Do not scale from                                 | MATION purposes only.<br>hthis drawing. Use figured                                                                                                                                          |                                     |                             |
|                | Unless indicated                                                      | below in the "Status" bar t<br>MATION purposes only                                                                                                                                          | his drawing                         | has been                    |
|                |                                                                       |                                                                                                                                                                                              |                                     |                             |
|                | Studio 6,<br>9-10 Jew Stree<br>Brighton, BN1                          | Tel: 01273724586                                                                                                                                                                             | nttp://jo                           |                             |
|                | Studio 6,                                                             | Mob: 07931259055                                                                                                                                                                             |                                     | hnfoat.com                  |
|                |                                                                       | John Foa<br>Architec                                                                                                                                                                         | at                                  |                             |
|                |                                                                       |                                                                                                                                                                                              |                                     |                             |
| sy / / / / / / |                                                                       |                                                                                                                                                                                              |                                     |                             |
|                |                                                                       |                                                                                                                                                                                              |                                     |                             |
|                |                                                                       |                                                                                                                                                                                              |                                     |                             |
|                | ISSUE STAT                                                            | JS<br>CLIENT REVIEW                                                                                                                                                                          | DAT<br>29.03                        | E REV                       |
| ENTRANCE HALL  | 105.11                                                                |                                                                                                                                                                                              |                                     |                             |
|                |                                                                       |                                                                                                                                                                                              |                                     |                             |
|                |                                                                       |                                                                                                                                                                                              |                                     |                             |
|                |                                                                       |                                                                                                                                                                                              |                                     |                             |
|                |                                                                       |                                                                                                                                                                                              |                                     |                             |
|                |                                                                       |                                                                                                                                                                                              |                                     |                             |
|                |                                                                       |                                                                                                                                                                                              |                                     |                             |
|                |                                                                       |                                                                                                                                                                                              |                                     |                             |
|                |                                                                       |                                                                                                                                                                                              |                                     |                             |
|                |                                                                       |                                                                                                                                                                                              |                                     |                             |
|                |                                                                       |                                                                                                                                                                                              |                                     |                             |
| CHEN / DINING  |                                                                       |                                                                                                                                                                                              |                                     |                             |
|                |                                                                       |                                                                                                                                                                                              |                                     |                             |
|                |                                                                       |                                                                                                                                                                                              |                                     |                             |
| BEDROOM        |                                                                       |                                                                                                                                                                                              |                                     |                             |
| <u>_</u>       |                                                                       |                                                                                                                                                                                              |                                     |                             |
|                |                                                                       |                                                                                                                                                                                              |                                     |                             |
|                |                                                                       |                                                                                                                                                                                              |                                     |                             |
|                |                                                                       |                                                                                                                                                                                              |                                     |                             |
|                |                                                                       |                                                                                                                                                                                              |                                     |                             |
|                |                                                                       |                                                                                                                                                                                              |                                     |                             |
|                |                                                                       |                                                                                                                                                                                              |                                     |                             |
|                |                                                                       |                                                                                                                                                                                              |                                     |                             |
|                |                                                                       |                                                                                                                                                                                              |                                     |                             |
|                |                                                                       |                                                                                                                                                                                              |                                     |                             |
|                |                                                                       |                                                                                                                                                                                              |                                     |                             |
|                |                                                                       |                                                                                                                                                                                              |                                     |                             |
|                |                                                                       |                                                                                                                                                                                              |                                     |                             |