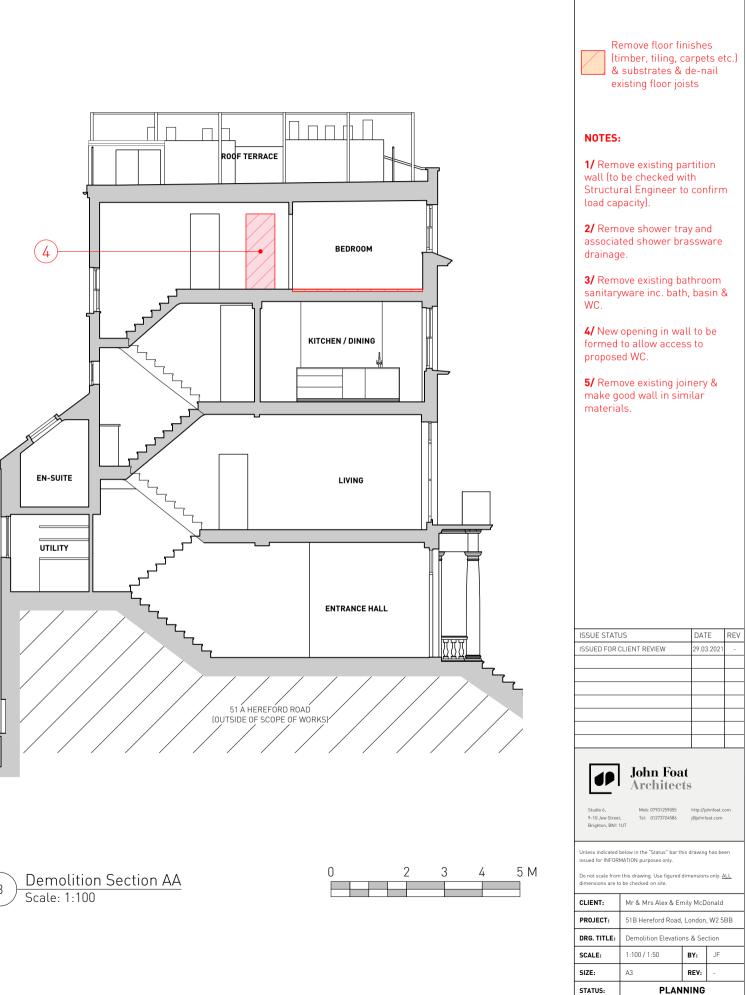

3

Existing Section AA Scale: 1:100

| 0 2 3 4 5 M    | issued for INFOR<br>Do not scale from                                 | below in the "Status" bar t<br>MATION purposes only.<br>It this drawing. Use figured<br>be checked on site.<br>Mr & Mrs Alex & E<br>51B Hereford Road<br>Existing Elevations<br>1:100 / 1:50 | dimension<br>mily McD<br>I, London, | onald                       |
|----------------|-----------------------------------------------------------------------|----------------------------------------------------------------------------------------------------------------------------------------------------------------------------------------------|-------------------------------------|-----------------------------|
| 0 2 3 4 5 M    | issued for INFOR<br>Do not scale from<br>dimensions are to<br>CLIENT: | MATION purposes only.<br>In this drawing. Use figured<br>be checked on site.<br>Mr & Mrs Alex & E                                                                                            | dimension:<br>mily McD              | s only. <u>ALL</u><br>onald |
| 0 2 3 4 5 M    | issued for INFOR<br>Do not scale from<br>dimensions are to            | MATION purposes only.<br>• this drawing. Use figured<br>• be checked on site.                                                                                                                | dimension                           | s only. <u>ALL</u>          |
| 0 2 3 4 5 M    | issued for INFOR<br>Do not scale from                                 | MATION purposes only.<br>hthis drawing. Use figured                                                                                                                                          |                                     |                             |
|                | Unless indicated                                                      | below in the "Status" bar t<br>MATION purposes only                                                                                                                                          | his drawing                         | has been                    |
|                |                                                                       |                                                                                                                                                                                              |                                     |                             |
|                | Studio 6,<br>9-10 Jew Stree<br>Brighton, BN1                          | Tel: 01273724586                                                                                                                                                                             | nttp://jo                           |                             |
|                | Studio 6,                                                             | Mob: 07931259055                                                                                                                                                                             |                                     | hnfoat.com                  |
|                |                                                                       | John Foa<br>Architec                                                                                                                                                                         | at                                  |                             |
|                |                                                                       |                                                                                                                                                                                              |                                     |                             |
| sy / / / / / / |                                                                       |                                                                                                                                                                                              |                                     |                             |
|                |                                                                       |                                                                                                                                                                                              |                                     |                             |
|                |                                                                       |                                                                                                                                                                                              |                                     |                             |
|                | ISSUE STAT                                                            | JS<br>CLIENT REVIEW                                                                                                                                                                          | DAT<br>29.03                        | E REV                       |
| ENTRANCE HALL  | 105.11                                                                |                                                                                                                                                                                              |                                     |                             |
|                |                                                                       |                                                                                                                                                                                              |                                     |                             |
|                |                                                                       |                                                                                                                                                                                              |                                     |                             |
|                |                                                                       |                                                                                                                                                                                              |                                     |                             |
|                |                                                                       |                                                                                                                                                                                              |                                     |                             |
|                |                                                                       |                                                                                                                                                                                              |                                     |                             |
|                |                                                                       |                                                                                                                                                                                              |                                     |                             |
|                |                                                                       |                                                                                                                                                                                              |                                     |                             |
|                |                                                                       |                                                                                                                                                                                              |                                     |                             |
|                |                                                                       |                                                                                                                                                                                              |                                     |                             |
|                |                                                                       |                                                                                                                                                                                              |                                     |                             |
| CHEN / DINING  |                                                                       |                                                                                                                                                                                              |                                     |                             |
|                |                                                                       |                                                                                                                                                                                              |                                     |                             |
|                |                                                                       |                                                                                                                                                                                              |                                     |                             |
| BEDROOM        |                                                                       |                                                                                                                                                                                              |                                     |                             |
| <u>_</u>       |                                                                       |                                                                                                                                                                                              |                                     |                             |
|                |                                                                       |                                                                                                                                                                                              |                                     |                             |
|                |                                                                       |                                                                                                                                                                                              |                                     |                             |
|                |                                                                       |                                                                                                                                                                                              |                                     |                             |
|                |                                                                       |                                                                                                                                                                                              |                                     |                             |
|                |                                                                       |                                                                                                                                                                                              |                                     |                             |
|                |                                                                       |                                                                                                                                                                                              |                                     |                             |
|                |                                                                       |                                                                                                                                                                                              |                                     |                             |
|                |                                                                       |                                                                                                                                                                                              |                                     |                             |
|                |                                                                       |                                                                                                                                                                                              |                                     |                             |
|                |                                                                       |                                                                                                                                                                                              |                                     |                             |
|                |                                                                       |                                                                                                                                                                                              |                                     |                             |
|                |                                                                       |                                                                                                                                                                                              |                                     |                             |