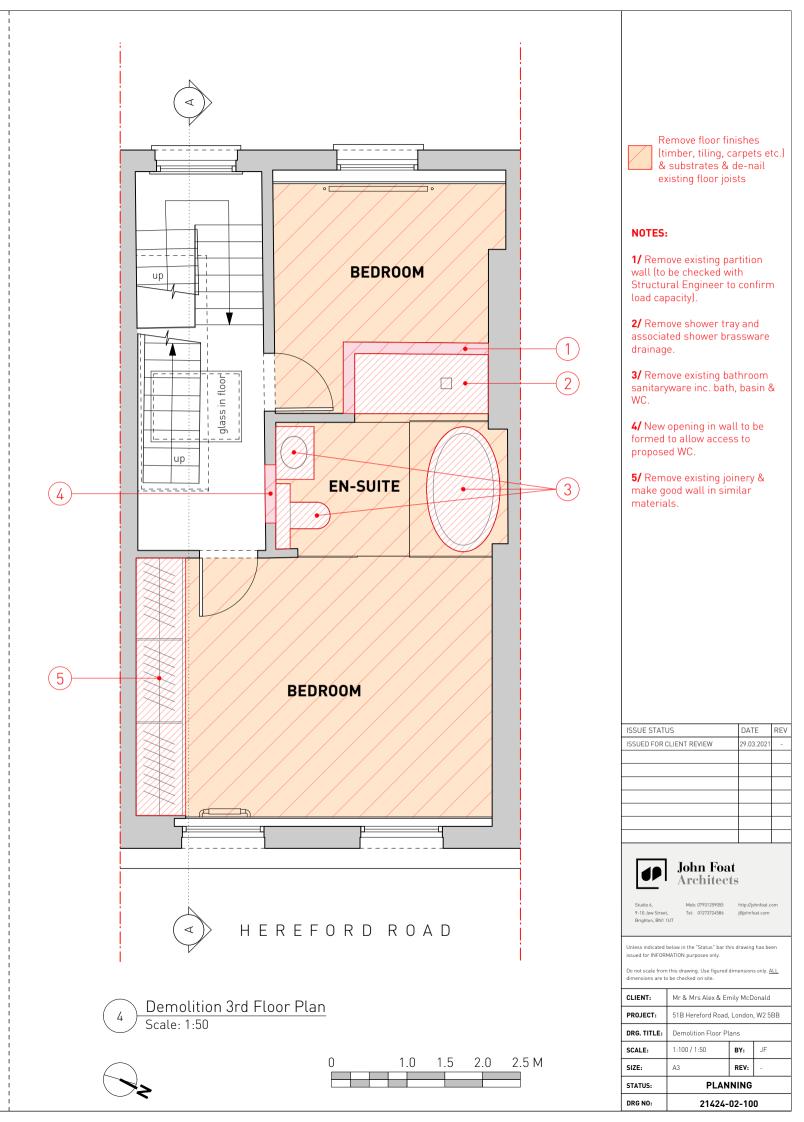

## NOTES:

**1/** Proposed new partition wall between bedroom and walk-in wardrobe

**2/** Proposed new walk-in wardrobe

**3/** Proposed new partition wall to separate proposed WC & walk-in wardrobe

**4/** Proposed new partition with sliding pocket door between walk in wardrobe and Master Bedroom

**5/** Proposed new WC with access door from stair landing

6/ Proposed vanity unit

**7/** Proposed wetroom containing shower and bath over plinth with teak floor.

| ISSUE STAT                                                                                                       | JS                                | DATE       | REV |  |  |  |
|------------------------------------------------------------------------------------------------------------------|-----------------------------------|------------|-----|--|--|--|
| ISSUED FOR (                                                                                                     | CLIENT REVIEW                     | 29.03.2021 | -   |  |  |  |
|                                                                                                                  |                                   |            |     |  |  |  |
|                                                                                                                  |                                   |            |     |  |  |  |
|                                                                                                                  |                                   |            |     |  |  |  |
|                                                                                                                  |                                   |            |     |  |  |  |
|                                                                                                                  |                                   |            |     |  |  |  |
|                                                                                                                  |                                   |            |     |  |  |  |
|                                                                                                                  |                                   |            |     |  |  |  |
| Studio 6,<br>9-10 Jew Street,<br>Brightan, BN1 1UT                                                               |                                   |            |     |  |  |  |
| Unless indicated below in the "Status" bar this drawing has been<br>issued for INFORMATION purposes only.        |                                   |            |     |  |  |  |
| Do not scale from this drawing. Use figured dimensions only. <u>ALL</u><br>dimensions are to be checked on site. |                                   |            |     |  |  |  |
| CLIENT:                                                                                                          | Mr & Mrs Alex & Emily McDonald    |            |     |  |  |  |
| PROJECT:                                                                                                         | 51B Hereford Road, London, W2 5BB |            |     |  |  |  |
| DRG. TITLE:                                                                                                      | Proposed Floor Plans              |            |     |  |  |  |
|                                                                                                                  |                                   |            |     |  |  |  |

## NOTES:

1/ Proposed new partition wall between bedroom and walk-in wardrobe

**2/** Proposed new walk-in wardrobe

3/ Proposed new partition wall to separate proposed WC & walk-in wardrobe

**4/** Proposed new partition with sliding pocket door between walk in wardrobe and Master Bedroom

5/ Proposed new WC with access door from stair landing

6/ Proposed vanity unit

**7/** Proposed wetroom containing shower and bath over plinth with teak floor.

| DATE       | REV |
|------------|-----|
| 29.03.2021 | -   |
|            |     |
|            |     |
|            |     |
|            |     |
|            |     |
|            |     |
|            |     |
|            |     |
|            |     |