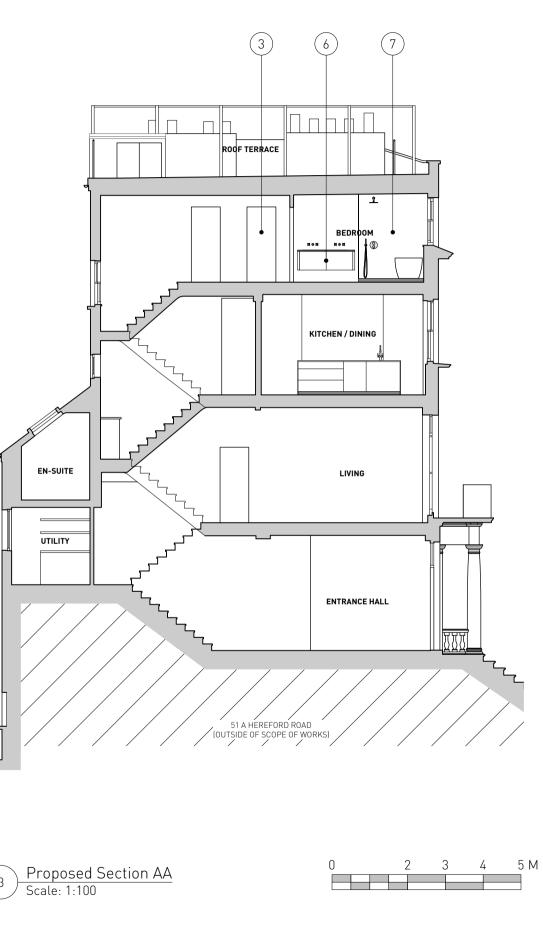

## NOTES:

1/ Proposed new partition wall between bedroom and walk-in wardrobe

**2/** Proposed new walk-in wardrobe

3/ Proposed new partition wall to separate proposed WC & walk-in wardrobe

**4/** Proposed new partition with sliding pocket door between walk in wardrobe and Master Bedroom

5/ Proposed new WC with access door from stair landing

6/ Proposed vanity unit

**7/** Proposed wetroom containing shower and bath over plinth with teak floor.

| DATE       | REV |
|------------|-----|
| 29.03.2021 | -   |
|            |     |
|            |     |
|            |     |
|            |     |
|            |     |
|            |     |
|            |     |
|            |     |
|            |     |