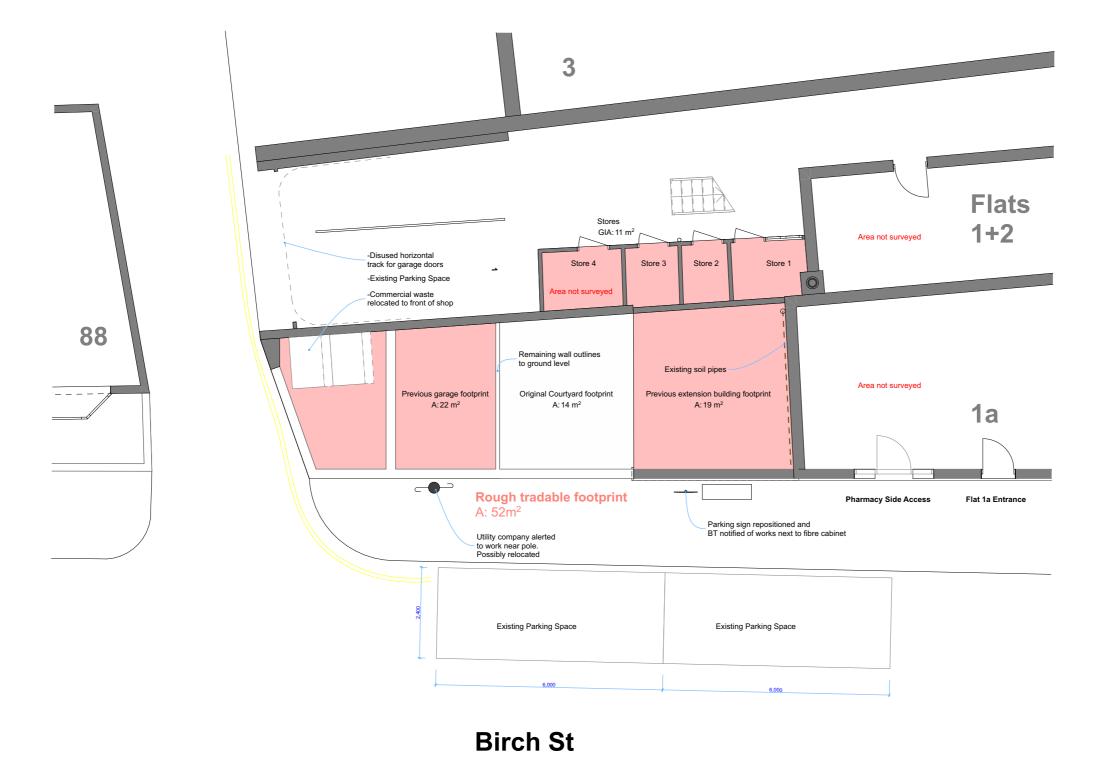

SN1 5HG

Drawing

Existing Ground Floor Block Plan

Scale @ A3 1:100

Drawn DL

Project No. 21023

Date 11/03/2021

Drawing Identifier