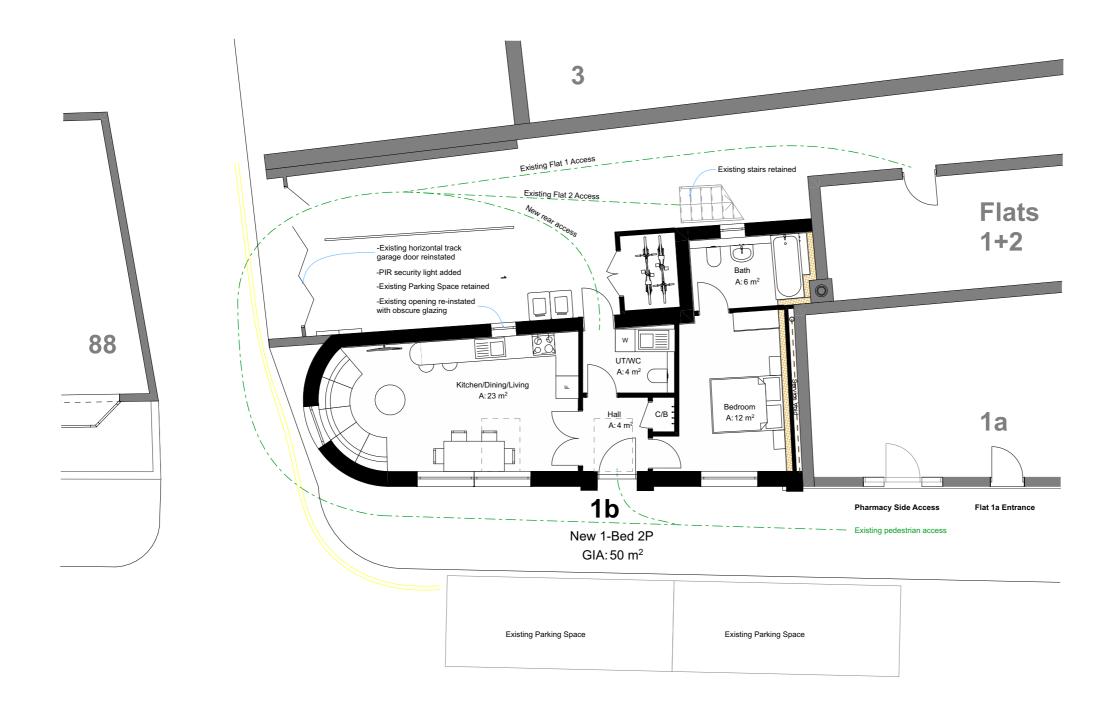

**Birch St** 

© Dean Lewis Architects Ltd /Users/deanlewis/OneDrive/Dean-Lewis-Architects\_Ltd/Projects\_2021/SPL\_Swindon-1-Park-Ln/03-WIP/CAD Files/SLP\_Central-File\_04-03-21\_Option-2.pln

This drawing is copyright and cannot be reproduced without written consent.

## Dean Lewis Architects LTD

www.deanlewisarchitects.com

Purpose of Issue Planning Client Mr Richard Thomas Project Land to rear of 1 Park Lane Swindon SN1 5HG Drawing Proposed Ground Floor Block Plan

Scale @ A3 1:100 Drawn DL

Project No. 21023 Date 11/03/2021

Drawing Identifier Project-Originator-Zone-Level-File Type-Role-Number SPL-DLA-XX-00-DR-A-127

BS1192 Compliant rev