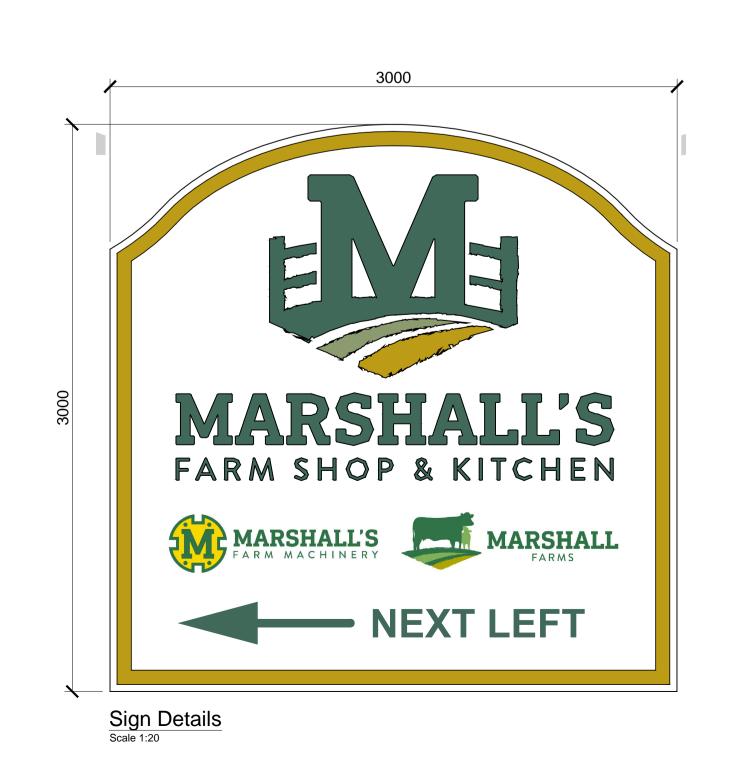

Southbound Elevation Side Elevation
Scale 1:50 Ordnance Survey Map
Not to scale Scale 1:50

Plan Scale 1:50

Northbound position

A Client comments B Artwork details incorporated C Planning comments

1664-152 t-01464 841113 | e-office@johnwinkdesign.co.uk Midtown of Foudland | Glens of Foudland | Huntly | Aberdeenshire | AB54 6AR