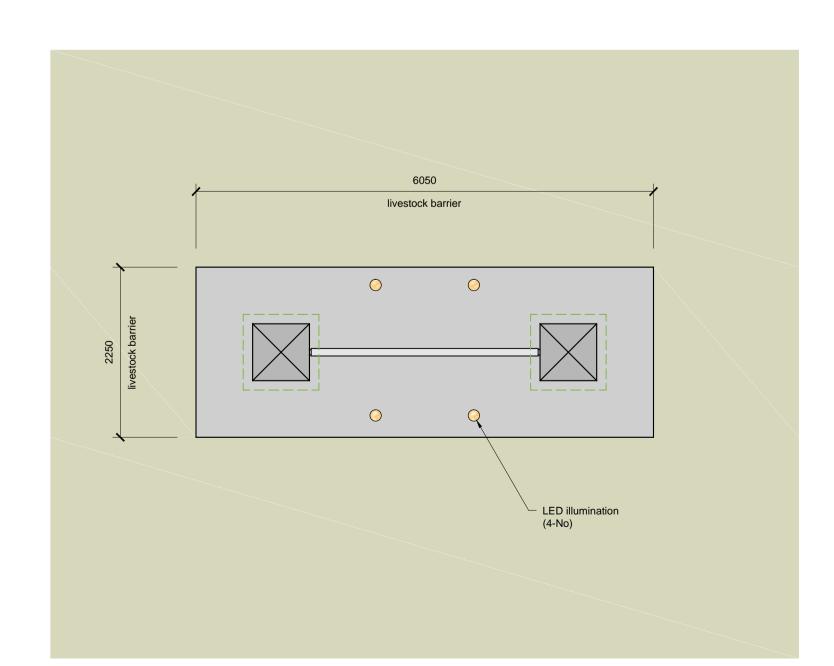

Southbound Elevation Side Elevation
Scale 1:50 Ordnance Survey Map
Not to scale Scale 1:50

Plan Scale 1:50

Northbound position

A Client comments B Artwork details incorporated C Planning comments

1664-152 t-01464 841113 | e-office@johnwinkdesign.co.uk Midtown of Foudland | Glens of Foudland | Huntly | Aberdeenshire | AB54 6AR