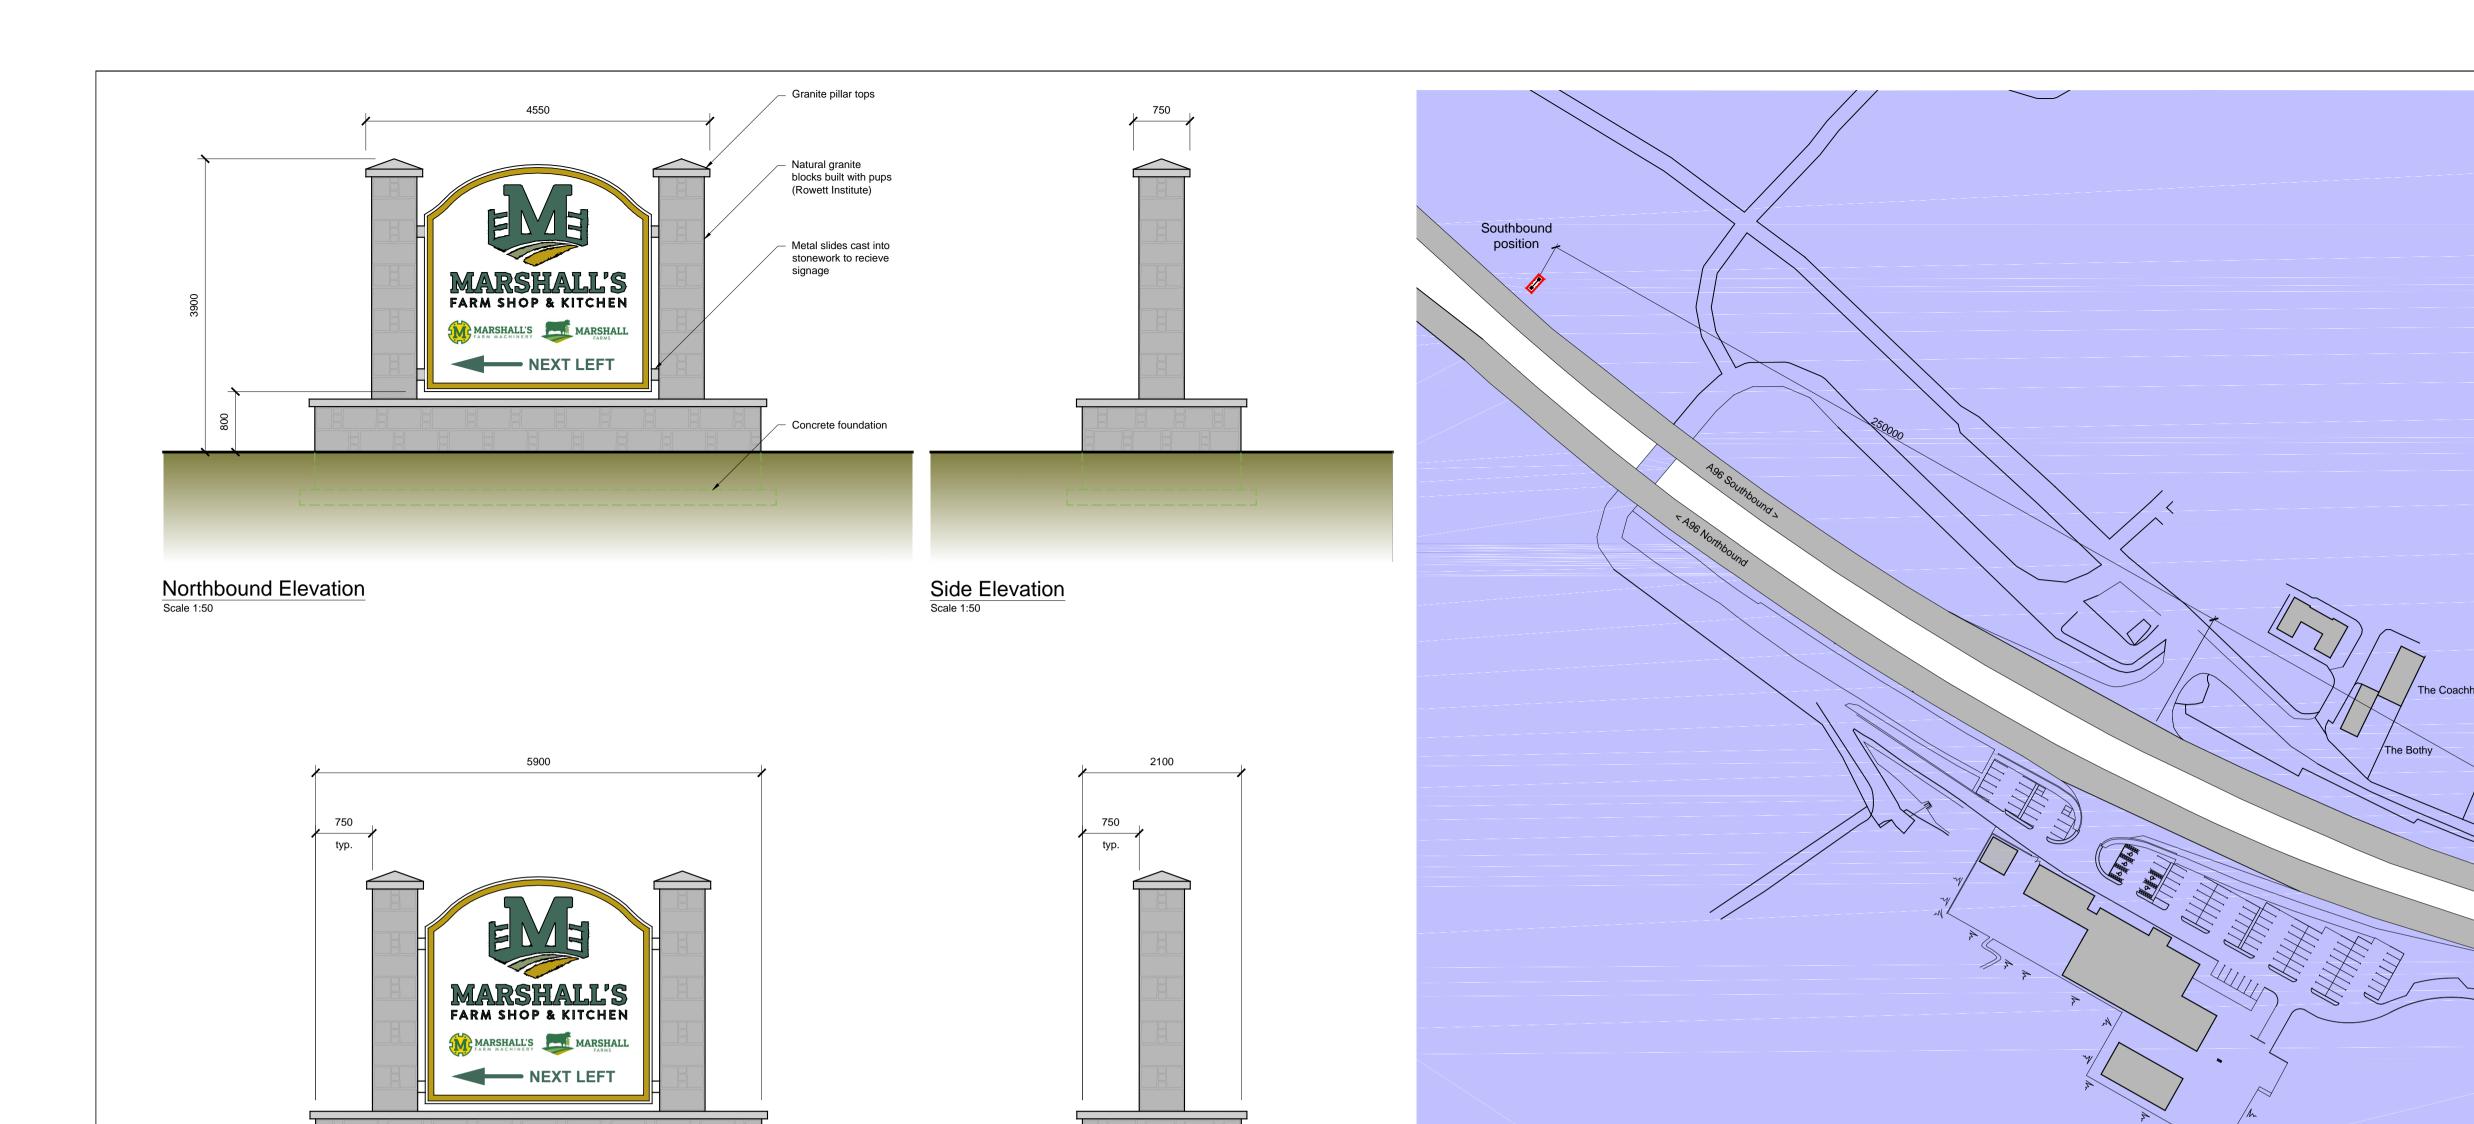

Southbound Elevation Side Elevation
Scale 1:50 Ordnance Survey Map
Not to scale Scale 1:50

Plan Scale 1:50

Northbound position

A Client comments B Artwork details incorporated C Planning comments

1664-152 t-01464 841113 | e-office@johnwinkdesign.co.uk Midtown of Foudland | Glens of Foudland | Huntly | Aberdeenshire | AB54 6AR