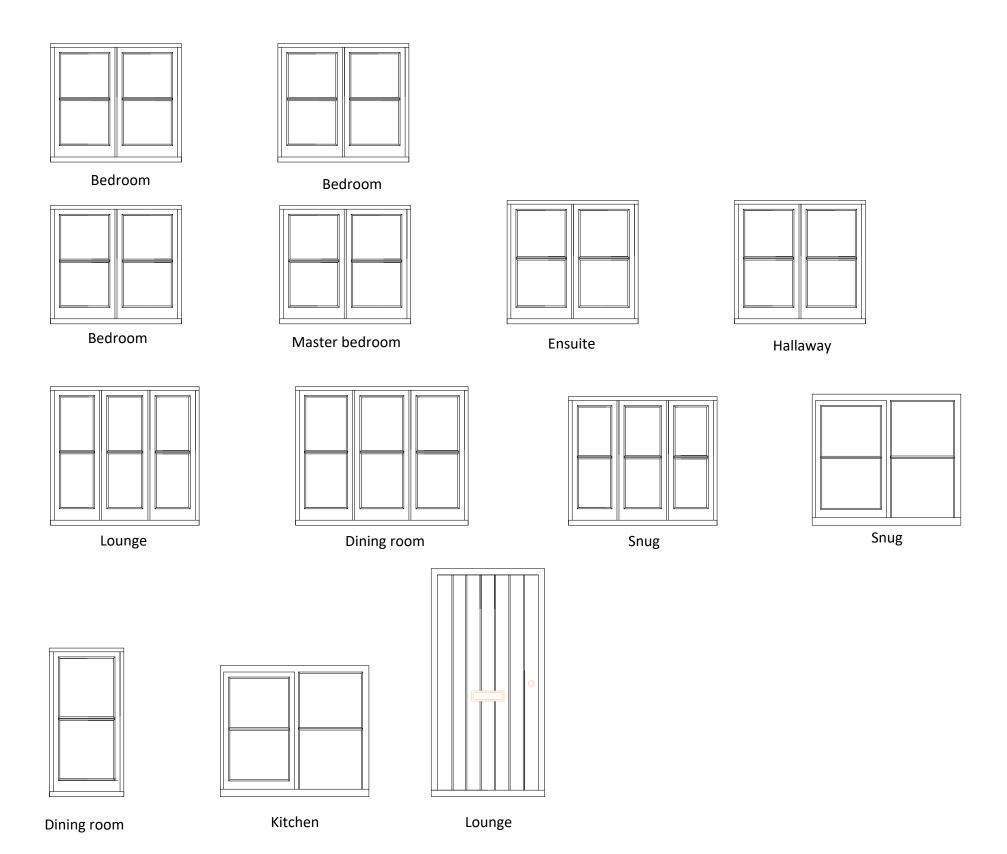

## Existing windows & doors

- Some of the windows doesn't have any historical value as we believe it is 1980s replacement
- Current various windows design devalues historical building
- The majority of front windows rotten, moulded, and don't do their functions, which creates ventilation, fire escape and health and safety issues, and a beyond of repair.
- The window & door frames bowed and created drafts and CO2 pollution.

## **Mr Jack Munro**

Existing windows & doors

DRAWING No.

02/02/2021 1:30 @ A3

CONSTRUCTION DETAILS

Schnauber Address: 44 Mill Rd, Cambridge CB1 2AS Phone: 01223 929293 email: info@schnauber.co.uk

www.schnauber.co.uk