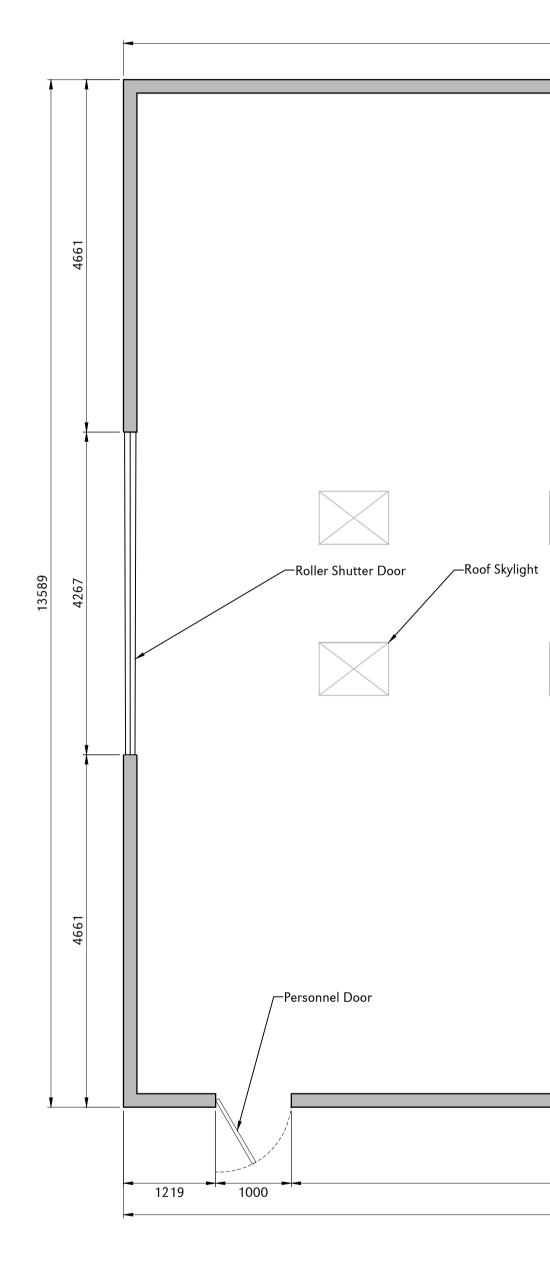

Floorplan Scale 1:50

18288

1:50-DRAWING SCALE REFERENCE (m)

GENERAL NOTES:

- 1. All dimensions noted are in millimetres unless stated otherwise. 2. All levels to be above Ordnance Survey Datum defined levels (A.O.Dm) unless noted otherwise.
- 3. Do not scale from this drawing, if dimensions are not clear ask. 4. This document has been created in accordance with Plandescil Ltd. Terms & Conditions along with the scope of works provided by the client to Plandescil Ltd. Any use of this document other than for its original purpose is prohibited, Plandescil Ltd. accept no liability for any third party uses of this document.
- 5. Plandescil Ltd. to be immediately notified of any suspected omissions or discrepancies.
- 6. This drawing is to be read in conjunction with all other relevant documents relating to the project. 7. All setting out to be coordinated by the Contractor and to be
- checked onsite prior to construction.
- This drawing is to be read in conjunction with Plandescil Ltd Drg 27194/020 Rev 0 Proposed Nissen Hut Elevations.