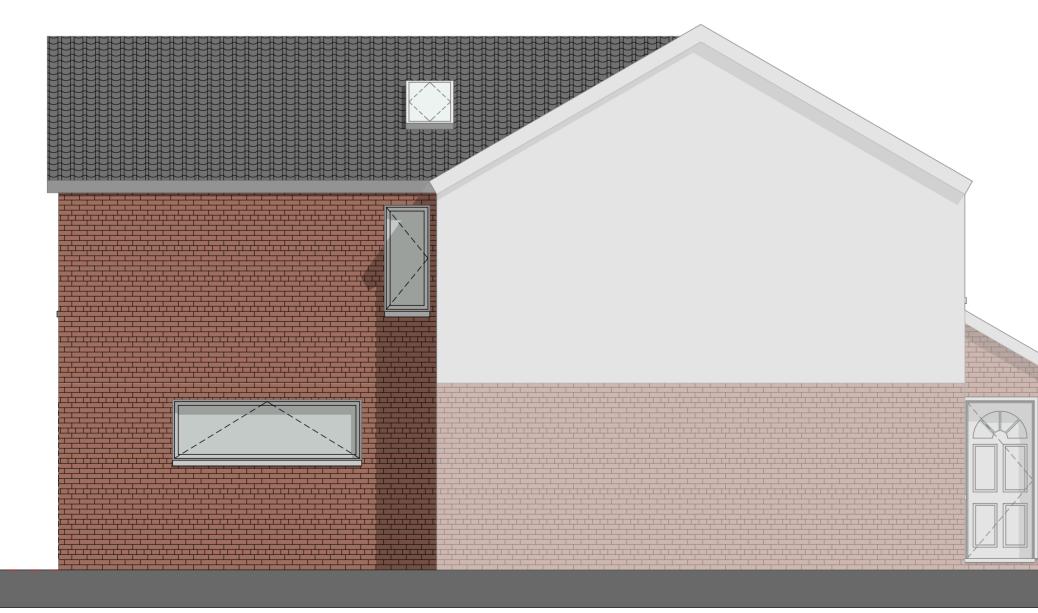

North West Elevation

South East Elevation

Light tunnel.

North East Elevation

| ls | FOR PLANNIN                                                  | IG    |       |          |
|----|--------------------------------------------------------------|-------|-------|----------|
| Th | is drawing is copyright. Only figured dimensions to be worke | d to. |       |          |
| Re | vision                                                       | Drawn | Check | Date     |
| A  | Amendments made following comments from planning authority.  | BB    | FIH   | 07.04.21 |

## PLEASE NOTE: PROPOSED MATERIALS FOR REAR EXTENSION

-ARLEY RED RUSTIC WIENERBERGER BRICK (FOR CLOSE MATCH TO BRICKS ON EXISTING HOUSE)

-WHITE PVC WINDOWS AND DOOR FRAMES

-BLACK PAN TILES (TO MATCH TILES ON EXISTING HOUSE)