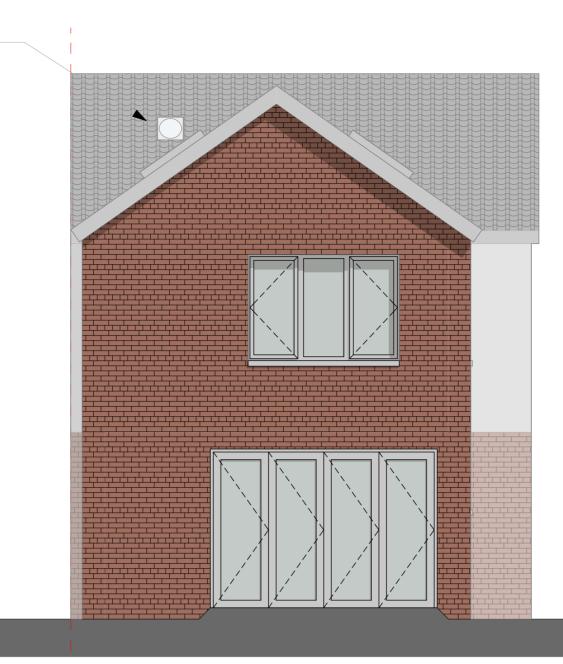

North West Elevation

South East Elevation

Light tunnel.

North East Elevation

| ls | FOR PLANNIN                                                  | IG    |       |          |
|----|--------------------------------------------------------------|-------|-------|----------|
| Th | is drawing is copyright. Only figured dimensions to be worke | d to. |       |          |
| Re | vision                                                       | Drawn | Check | Date     |
| A  | Amendments made following comments from planning authority.  | BB    | FIH   | 07.04.21 |

## PLEASE NOTE: PROPOSED MATERIALS FOR REAR EXTENSION

-ARLEY RED RUSTIC WIENERBERGER BRICK (FOR CLOSE MATCH TO BRICKS ON EXISTING HOUSE)

-WHITE PVC WINDOWS AND DOOR FRAMES

-BLACK PAN TILES (TO MATCH TILES ON EXISTING HOUSE)