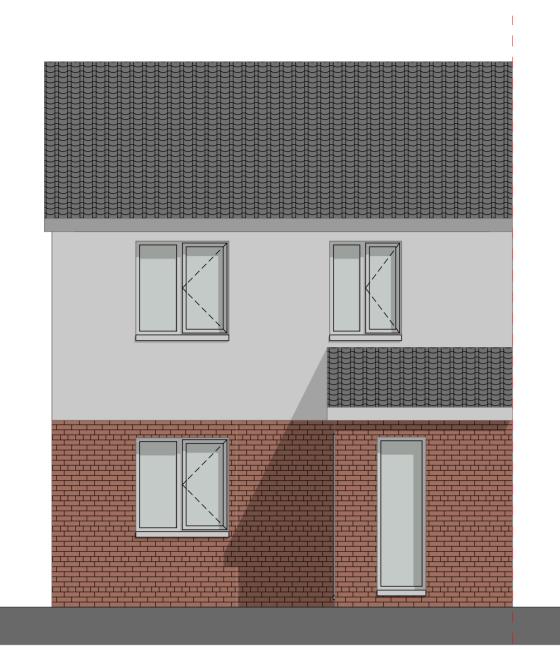

North West Elevation

South East Elevation

Light tunnel.

North East Elevation

| ls | FOR PLANNIN                                                  | IG    |       |          |
|----|--------------------------------------------------------------|-------|-------|----------|
| Th | is drawing is copyright. Only figured dimensions to be worke | d to. |       |          |
| Re | vision                                                       | Drawn | Check | Date     |
| A  | Amendments made following comments from planning authority.  | BB    | FIH   | 07.04.21 |

## PLEASE NOTE: PROPOSED MATERIALS FOR REAR EXTENSION

-ARLEY RED RUSTIC WIENERBERGER BRICK (FOR CLOSE MATCH TO BRICKS ON EXISTING HOUSE)

-WHITE PVC WINDOWS AND DOOR FRAMES

-BLACK PAN TILES (TO MATCH TILES ON EXISTING HOUSE)